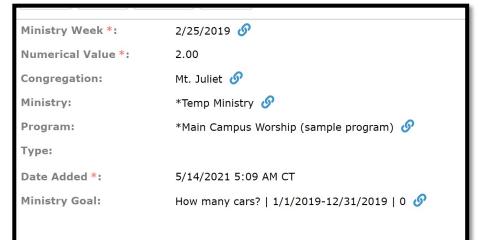

### **Examples:**

Title: How Many Cars?

Header: Car Count

Description: What is the numerical value of the Metric ID =2 (Cars) per campus per week?

Answer:

| Ministry Week *:   | 2/25/2019 🔗                                |
|--------------------|--------------------------------------------|
| Numerical Value *: | 2.00                                       |
| Congregation:      | Mt. Juliet 🔗                               |
| Ministry:          | *Temp Ministry 🔗                           |
| Program:           | *Main Campus Worship (sample program) 🔗    |
| Туре:              |                                            |
| Date Added *:      | 5/14/2021 5:09 AM CT                       |
| Ministry Goal:     | How many cars?   1/1/2019-12/31/2019   0 🔗 |
|                    |                                            |