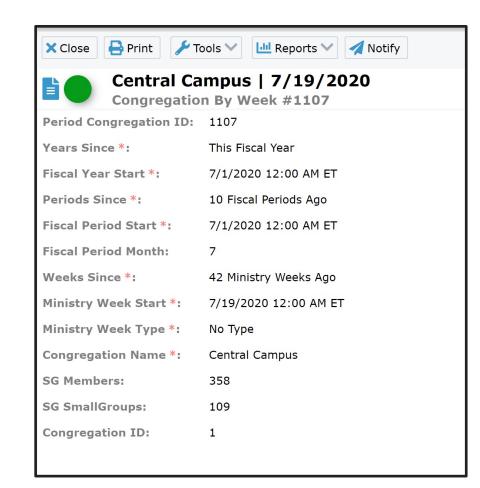

#### Summaries are dynamic.

• You can toggle specific Questions on/off for each summary.

| 🗙 Close 🕒 Print 🥓 To        | ools 🗸 🛄 Reports 🗸 Notify           |
|-----------------------------|-------------------------------------|
|                             | mpus   7/19/2020<br>n By Week #1107 |
| Period Congregation ID:     | 1107                                |
| Years Since *:              | This Fiscal Year                    |
| Fiscal Year Start *:        | 7/1/2020 12:00 AM ET                |
| Periods Since *:            | 10 Fiscal Periods Ago               |
| Fiscal Period Start *:      | 7/1/2020 12:00 AM ET                |
| <b>Fiscal Period Month:</b> | 7                                   |
| Weeks Since *:              | 42 Ministry Weeks Ago               |
| Ministry Week Start *:      | 7/19/2020 12:00 AM ET               |
| Ministry Week Type *:       | No Туре                             |
| Congregation Name *:        | Central Campus                      |
| SG Members:                 | 358                                 |
| SG SmallGroups:             | 109                                 |
| Congregation ID:            | 1                                   |
|                             |                                     |