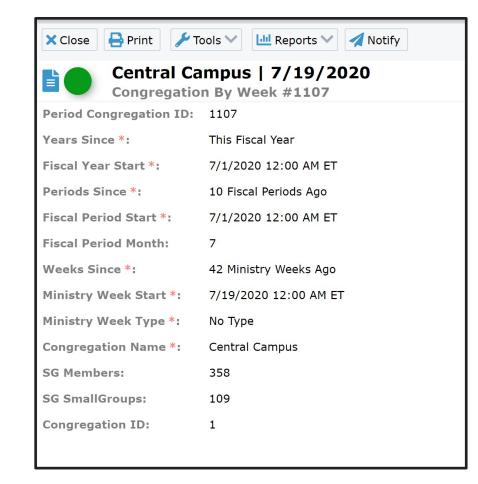

#### Summaries are dynamic.

• You can toggle specific Questions on/off for each summary.

| 🗙 Close 🕒 Print 🥓 To        | ools 🗸 🛄 Reports 🗸 Notify           |
|-----------------------------|-------------------------------------|
|                             | mpus   7/19/2020<br>n By Week #1107 |
| Period Congregation ID:     | 1107                                |
| Years Since *:              | This Fiscal Year                    |
| Fiscal Year Start *:        | 7/1/2020 12:00 AM ET                |
| Periods Since *:            | 10 Fiscal Periods Ago               |
| Fiscal Period Start *:      | 7/1/2020 12:00 AM ET                |
| <b>Fiscal Period Month:</b> | 7                                   |
| Weeks Since *:              | 42 Ministry Weeks Ago               |
| Ministry Week Start *:      | 7/19/2020 12:00 AM ET               |
| Ministry Week Type *:       | No Туре                             |
| Congregation Name *:        | Central Campus                      |
| SG Members:                 | 358                                 |
| SG SmallGroups:             | 109                                 |
| Congregation ID:            | 1                                   |
|                             |                                     |