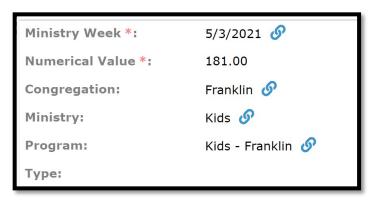

### **Examples:**

Title: Attendance for Kids?

Header: Kids\_Count

Description: How many kids (Event Participants) in Event Type 13, with a specific Group Role.

Answer: