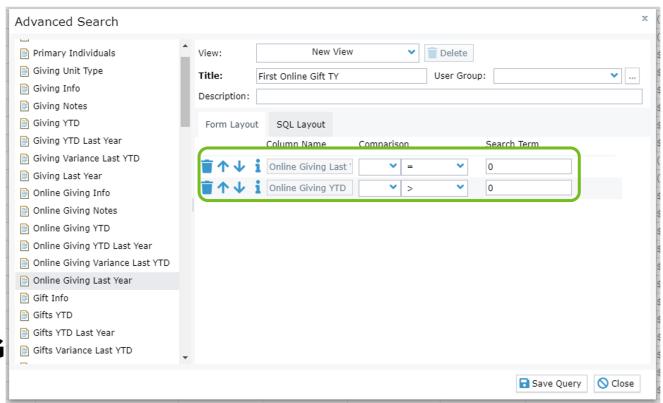

# Giving Online

Who has not transitioned to making online donations?

First Donation in a year (Giving\_Last\_Year = 0 and Giving\_YTD > 0)

> First Donation given online

Send a targeted message thanking them!

Let them know how their gifts are being used and what the church is accomplishing!