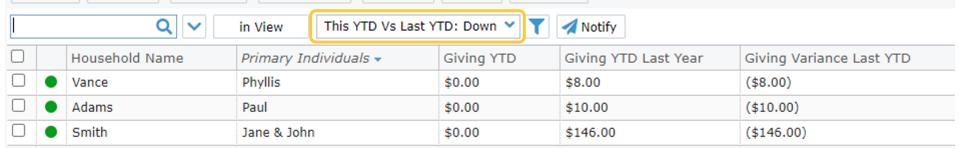

#### Are there donors whose giving has decreased?

## **Lapsed Donors**

Whose giving stopped during Covid shutdown, and has not started again?

Giving After Variance < 0 Giving Last Year > 0

Reach out! Turn those zeros into a ministry!

| _ |               |                        |               |              |                       |              |             |                  |                  |  |
|---|---------------|------------------------|---------------|--------------|-----------------------|--------------|-------------|------------------|------------------|--|
|   | Household Na  | Primary Individuals    | Giving Before | Giving After | Giving After Variance | Gifts Before | Gifts After | Gifts After Vari | Giving Last Year |  |
| • | ***Default    | Contact                | \$3,138.50    | \$0.00       | (\$3,138.50)          | 62           | 11          | -51              | \$15,538.00      |  |
| • | ***Unassigned | Contact                | \$100.00      | \$0.00       | (\$100.00)            | 2            | 0           | -2               | \$250.00         |  |
| • | Aardvark      | George & Aardwina      | \$2.00        | \$0.00       | (\$2.00)              | 2            | 0           | -2               | \$430.00         |  |
| • | Generous      | George & Gina          | \$2.50        | \$0.00       | (\$2.50)              | 1            | 0           | -1               | \$2.50           |  |
| • | Halpert       | Jim & Pam              | \$2.00        | \$0.00       | (\$2.00)              | 2            | 0           | -2               | \$4.00           |  |
| • | Haremski      | Heather & Google Email | \$40.00       | \$0.00       | (\$40.00)             | 2            | 0           | -2               | \$286.00         |  |
| • | Mouse         | Nickname               | \$1.00        | \$0.00       | (\$1.00)              | 1            | 0           | -1               | \$1.00           |  |
| • | Rogers        | Sandra                 | \$1.00        | \$0.00       | (\$1.00)              | 1            | 0           | -1               | \$1.00           |  |
| • | Vance         | Phyllis                | \$1.00        | \$0.00       | (\$1.00)              | 1            | 0           | -1               | \$9.00           |  |
|   |               |                        |               |              |                       |              |             |                  |                  |  |