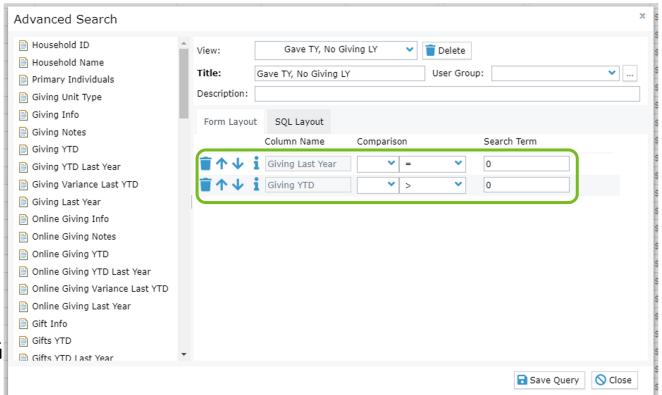

## **Donor Variances**

Are there Donors whose giving has decreased significantly?

Lapsed Donors

Who stopped giving during Covid-19 and has not started again?

Identify who is giving but not online

You can now target your communication to these givers:

First Donation in a year (Giving\_Last\_Year = 0 and Giving\_YTD > 0)

> First Donation given online

Send a targeted message thanking them!

Let them know how their gifts are being used and what the church is accomplishing!