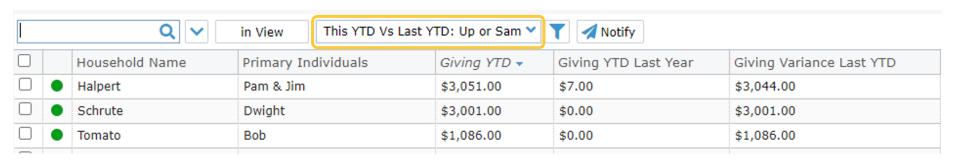

### **Donor Variance**

Are there donors whose giving has increased?

#### Are there donors whose giving has decreased?