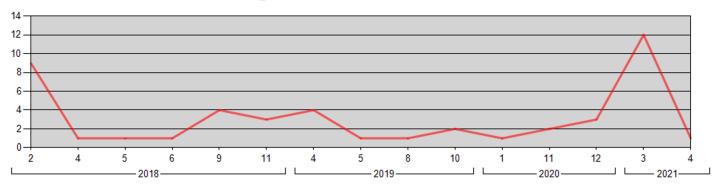

#### Donors Making Their First Gift Over The Past 4 Years

| Yr First Gift | Jan | Feb | Mar | Apr | May | Jun | Aug | Sep | 0ct | Nov | Dec | Total |
|---------------|-----|-----|-----|-----|-----|-----|-----|-----|-----|-----|-----|-------|
| 2018          |     | 9   |     | 1   | 1   | 1   |     | 4   |     | 3   |     | 19    |
| 2019          |     |     |     | 4   | 1   |     | 1   |     | 2   |     |     | 8     |
| 2020          | 1   |     |     |     |     |     |     |     |     | 2   | 3   | 6     |
| 2021          |     |     | 12  | 1   |     |     |     |     |     |     |     | 13    |