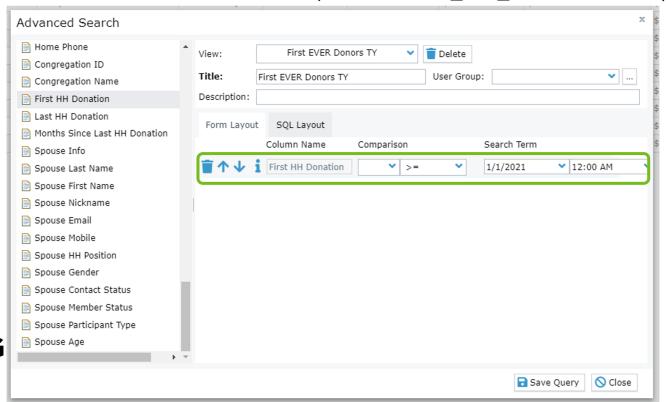

- Email instructions & links for donating online
- ➤ No email? Send a mailer or postcard!
- Use Planned Contacts or the Selected Call List report to connect with them via a phone call

> First EVER Household Donation (use the First\_HH\_Donation field)