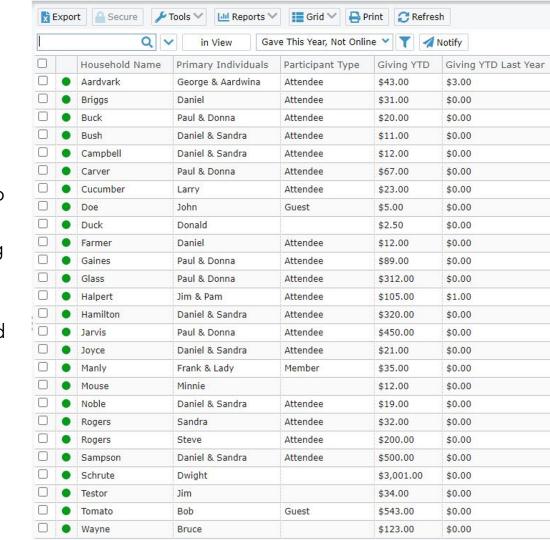

### Donors who have returned to giving!

|   | Hou  |
|---|------|
| • | Aaro |
| • | Brig |
| • |      |
| • | Busl |
| • |      |
| • |      |
| • | Cuc  |
| • | Doe  |
| • | Duc  |
| • | Eam  |
| • |      |
| • | Gair |
| • |      |
| • | Halp |
| • | Ham  |
| • |      |
| • | Joyc |
| • |      |
| • |      |
| • | McC  |
| • | Mor  |
| • | Mou  |
| • |      |
| • |      |
| • |      |
| • | Rog  |
| • | Sam  |
| • | Schi |
| • | Test |
| _ |      |

|   | Household Na | Primary Individuals | Giving Before | Giving After | Giving After Variance |
|---|--------------|---------------------|---------------|--------------|-----------------------|
| • | Aardvark     | George & Aardwina   | \$2.00        | \$43.00      | \$41.00               |
| • | Briggs       | Daniel              | \$0.00        | \$31.00      | \$31.00               |
| • | Buck         | Paul & Donna        | \$0.00        | \$20.00      | \$20.00               |
| • | Bush         | Daniel & Sandra     | \$0.00        | \$11.00      | \$11.00               |
| • | Campbell     | Daniel & Sandra     | \$0.00        | \$12.00      | \$12.00               |
| • | Carver       | Paul & Donna        | \$0.00        | \$67.00      | \$67.00               |
| • | Cucumber     | Larry               | \$0.00        | \$23.00      | \$23.00               |
| • | Doe          | John                | \$0.00        | \$5.00       | \$5.00                |
| • | Duck         | Donald              | \$0.00        | \$2.50       | \$2.50                |
| • | Eames        | Angie & Dan         | \$120.50      | \$3,051.00   | \$2,930.50            |
| • | Farmer       | Daniel              | \$0.00        | \$12.00      | \$12.00               |
| • | Gaines       | Paul & Donna        | \$0.00        | \$89.00      | \$89.00               |
| • | Glass        | Paul & Donna        | \$0.00        | \$312.00     | \$312.00              |
| • | Halpert      | Jim & Pam           | \$2.00        | \$105.00     | \$103.00              |
| • | Hamilton     | Daniel & Sandra     | \$0.00        | \$320.00     | \$320.00              |
| • | Jarvis       | Paul & Donna        | \$0.00        | \$450.00     | \$450.00              |
| • | Joyce        | Daniel & Sandra     | \$0.00        | \$21.00      | \$21.00               |
| • | Kelly        | Gene                | \$0.00        | \$5.00       | \$5.00                |
| • | Manly        | Frank & Lady        | \$0.00        | \$35.00      | \$35.00               |
| • | McCord       | Kevin & Kevin       | \$0.00        | \$3.00       | \$3.00                |
| • | Morris       | Don & Laura         | \$0.00        | \$10.00      | \$10.00               |
| • | Mouse        | Minnie              | \$0.00        | \$12.00      | \$12.00               |
| • | Noble        | Daniel & Sandra     | \$0.00        | \$19.00      | \$19.00               |
| • | Reynolds     | Burt                | \$0.00        | \$2.00       | \$2.00                |
| • | Rogers       | Steve               | \$0.00        | \$200.00     | \$200.00              |
| • | Rogers       | Sandra              | \$1.00        | \$32.00      | \$31.00               |
| • | Sampson      | Daniel & Sandra     | \$0.00        | \$500.00     | \$500.00              |
| • | Schrute      | Dwight              | \$0.00        | \$3,001.00   | \$3,001.00            |
| • | Testor       | Jim                 | \$0.00        | \$34.00      | \$34.00               |