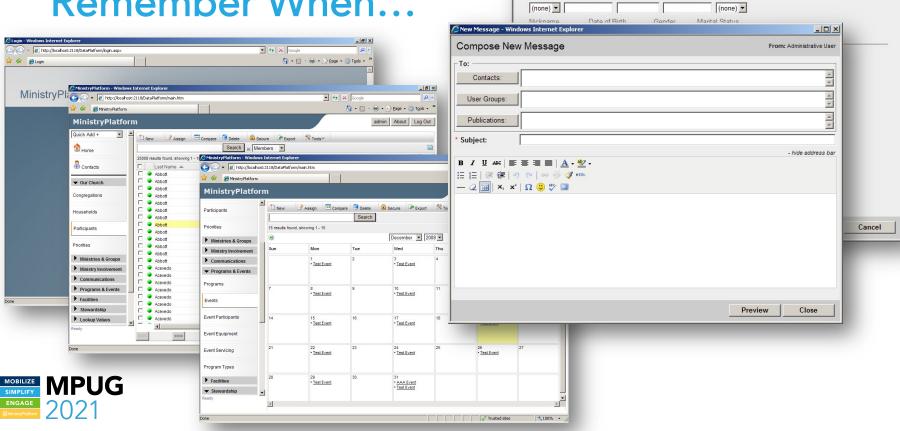

#### Remember When...

New Message

Morris, Laura

Remember When...

Mass Assignment Dialog - Windows Internet Explorer

Last Name

Suffix

MASS ASSIGN
Contact Type:

Prefix First Name