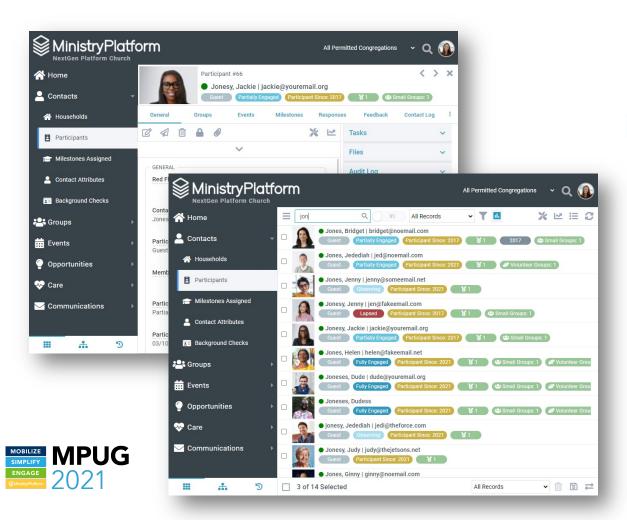

#### **Record Facts**

- Key data points at a glance!
- Single pane of glass!
- Powered by the page's Facts View!
- Available for sub-pages, too!
- Formatted by View Rules