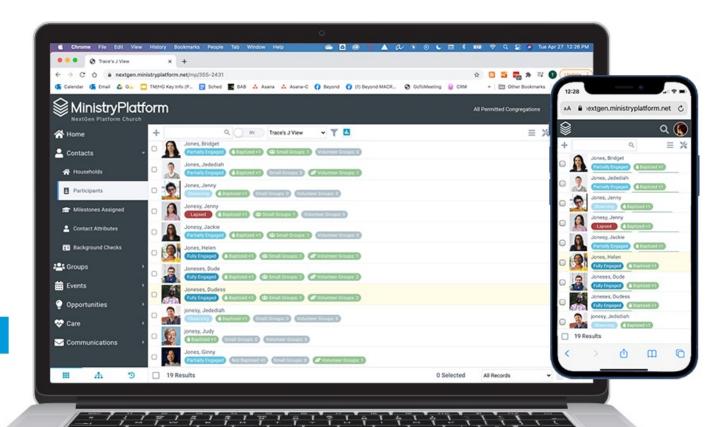

#### List Layout

- Images front and center!
- The layout on mobile
- Available on desktop and mobile
- Record Facts visual and searchable!

#### **Record Facts**

- Key data points at a glance!
- Single pane of glass!
- Powered by the page's Facts View!
- Available for sub-pages, too!
- Formatted by View Rules