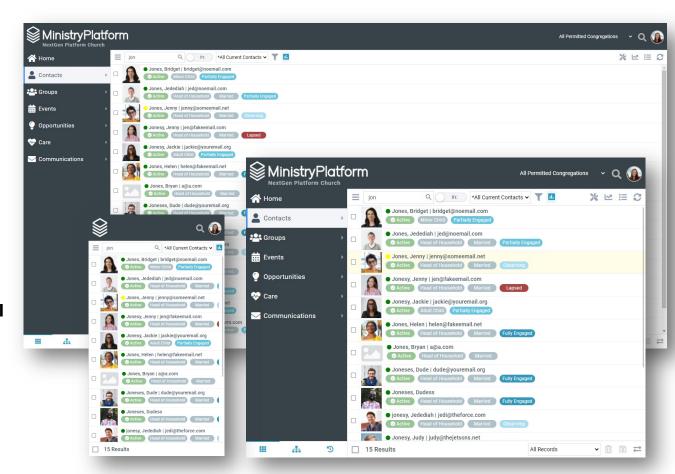

#### List Layout

- Images front and center!
- The layout on mobile
- Available on desktop and mobile
- Record Facts visual and searchable!

#### **Record Facts**

- Key data points at a glance!
- Single pane of glass!
- Powered by the page's Facts View!
- Available for sub-pages, too!
- Formatted by View Rules