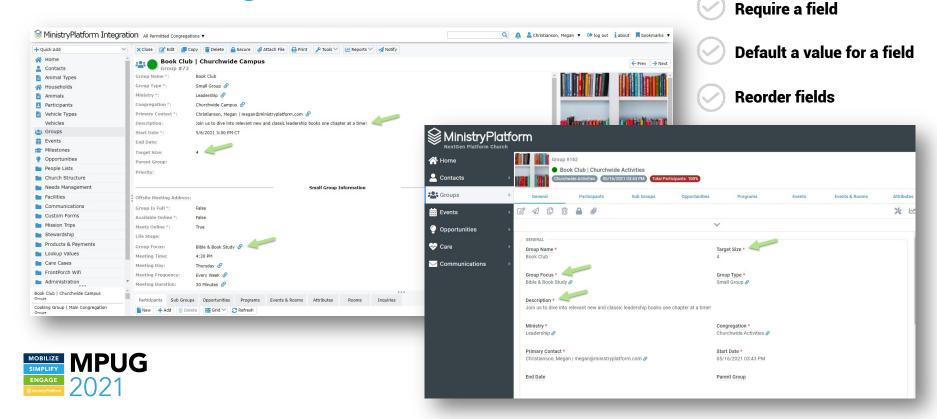

#### Field Management

Hide a field

#### Filtered Drop-Downs

- Extension of Field Management
- Dynamic drop-downs!
- For example, Events once you pick the Congregation, other options are limited:
  - Location
  - Program
  - Rooms