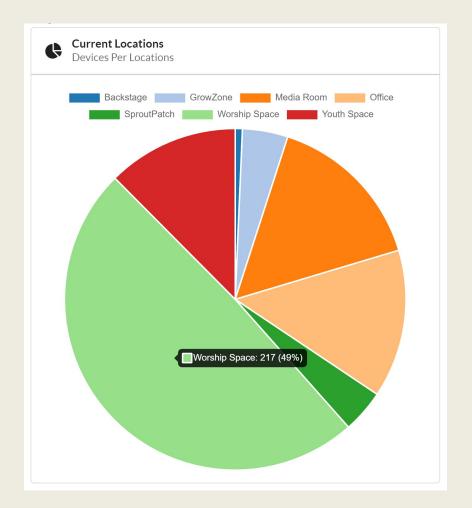

life to Christ.

#### **Next Step**

- I'm interested in getting baptized.
- I'm interested in joining a small group.
- I would like to talk to a pastor.

#### **Get Involved**

- I want to become a member.
- I want to volunteer for a ministry.
- $\blacksquare$  I would like to be contacted by a Leader.

## Keep It Simple





#### **How It Works**



When a Smart Phone connects to the church Wi-Fi for a minimum visit, an interaction is recorded in Ministry Platform



## Simple Onboarding



#### WiFi Presence Data in Ministry Platform

- This data contains the device MAC address, the person ID (if known) as well as the location and time of the device visit.
- A device must be present on the network for at least a minimum amount of time (default is 20 minutes).



## Metrics & Reporting



#### **Connect With Visitors Sooner**

#### Visitors Report: December 29, 2019 - 243 new visitors this week









| ChMS ID | Name                        | Email           | Campus | Service                    | First Visit | ChMS First<br>Date |
|---------|-----------------------------|-----------------|--------|----------------------------|-------------|--------------------|
| 380746  | Lisa                        | @gmail.com      |        | Christmas Services Tuesday | 12/29/2019  | 12/24/2019         |
| 381748  | Megan <del>t is class</del> | @rocketmail.com |        | Christmas Services Tuesday | 12/29/2019  | 12/24/2019         |
| 381751  | Jared                       | @gmail.com      |        | Christmas Services Tuesday | 12/29/2019  | 12/24/2019         |
| 381753  | Beni