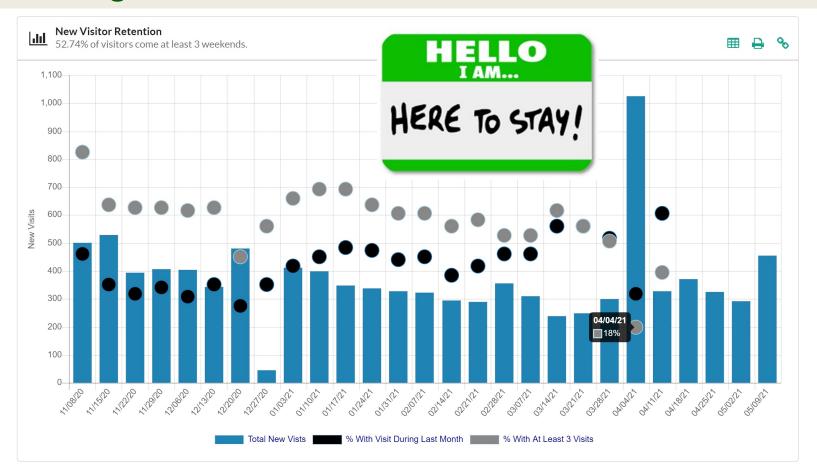

day | 12/29/2019  | 12/24/2019         |
| 381748  | Megan <del>t is class</del> | @rocketmail.com |        | Christmas Services Tuesday | 12/29/2019  | 12/24/2019         |
| 381751  | Jared                       | @gmail.com      |        | Christmas Services Tuesday | 12/29/2019  | 12/24/2019         |
| 381753  | Beni                        | @gmail.com      |        | Christmas Services Tuesday | 12/29/2019  | 12/24/2019         |
| 381761  | Peter                       | @gmail.com      |        | Christmas Services Tuesday | 12/29/2019  | 12/24/2019         |
| 81763   | Richard                     | @bellsouth.net  | ,      | Christmas Services Tuesday | 12/29/2019  | 12/24/2019         |

#### **Assimilation Pathway Including Wi-Fi**



#### Gain Insights on Front Door Retention



#### Follow Up With People For Retention

Missing Persons Report: May 9, 2021

19 devices have not returned since 03/21/2021









| ChMS ID | Name    | Email          | Campus      | First Visit | Weekend<br>Visits | Most<br>recent | ChMS First<br>Date |
|---------|---------|----------------|-------------|-------------|-------------------|----------------|--------------------|
| 140133  | Steve   | @hotmail.com   |             | 09/06/2020  | 4                 | 03/21/2021     | 02/09/2012         |
| 238285  | Renee   | @bellsouth.net | -,          | 09/27/2020  | 5                 | 03/21/2021     | 05/31/2016         |
| 167387  | Kalysa  | @gmail.com     |             | 10/27/2019  | 7                 | 03/21/2021     | 08/22/2005         |
| 386721  | Ryan    | @outlook.com   |