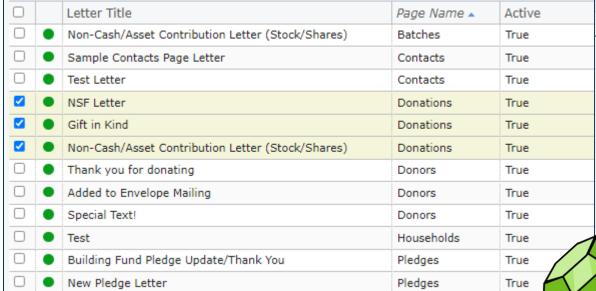

### Letters

- Create Letter on Communications > Letters page
- Selected Contact Letter Report

### Letters

- Selected Milestone Letter
- Selected Response Letter

Lorem ipsum dolor sit amet, consectetur adipiscing esat lorem. Nam ullamcorper semper nisl nec volutpat. Provulputate tellus sed gravida. In sit amet dui elit, quis accum