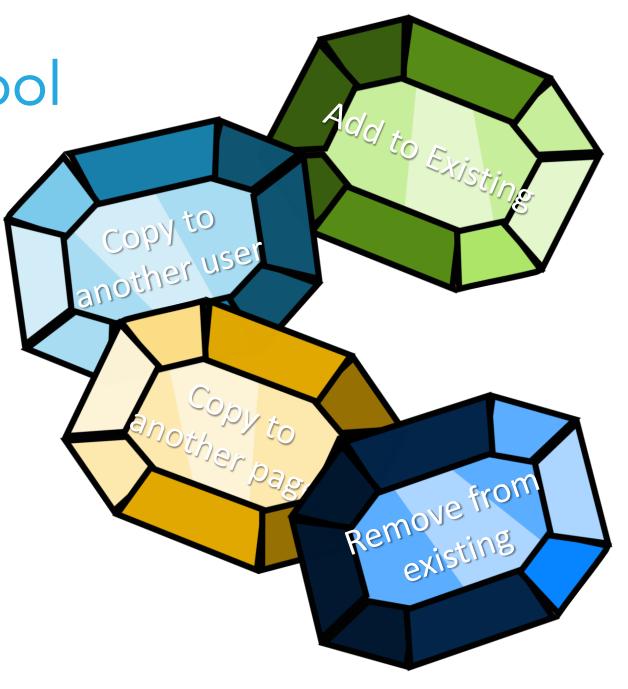

# Advanced Search Tips & Tricks Transfer Selection Trim Selection

### Advanced Search Tips & Tricks

- Full Field Name
- Rename Fields
- Remove Fields
- Default Field List
- Drag & Drop Reorder
- ID Fields

**Transfer Selection Tool** 

### **Trim Selection Tool**

- Spot Check Selections
- Create Selections