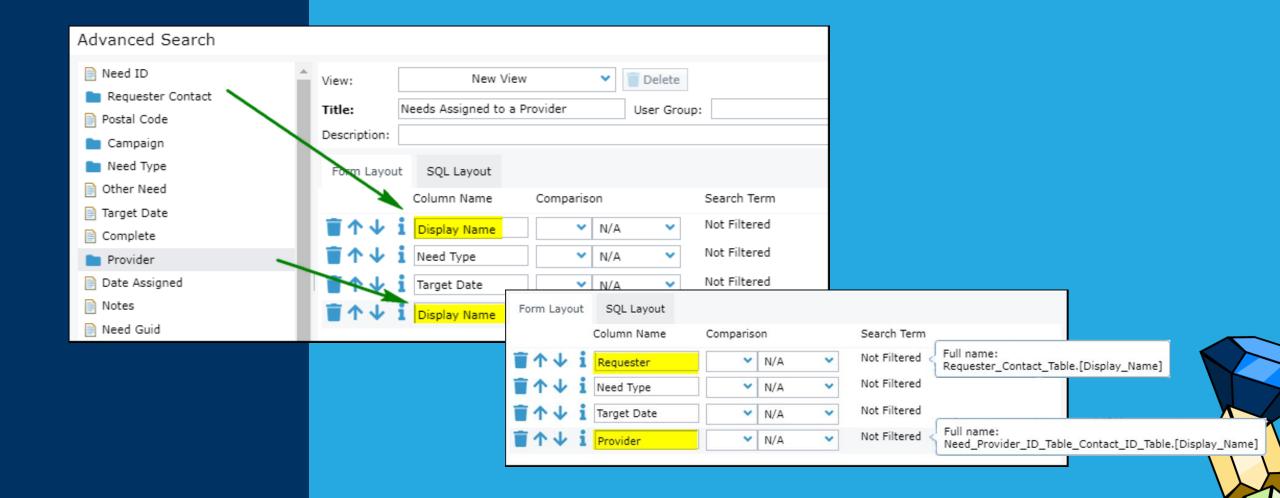

### Advanced Search Tips & Tricks

- Full Field Name
- Rename Fields
- Remove Fields
- Default Field List
- Drag & Drop Reorder
- ID Fields

**Transfer Selection Tool** 