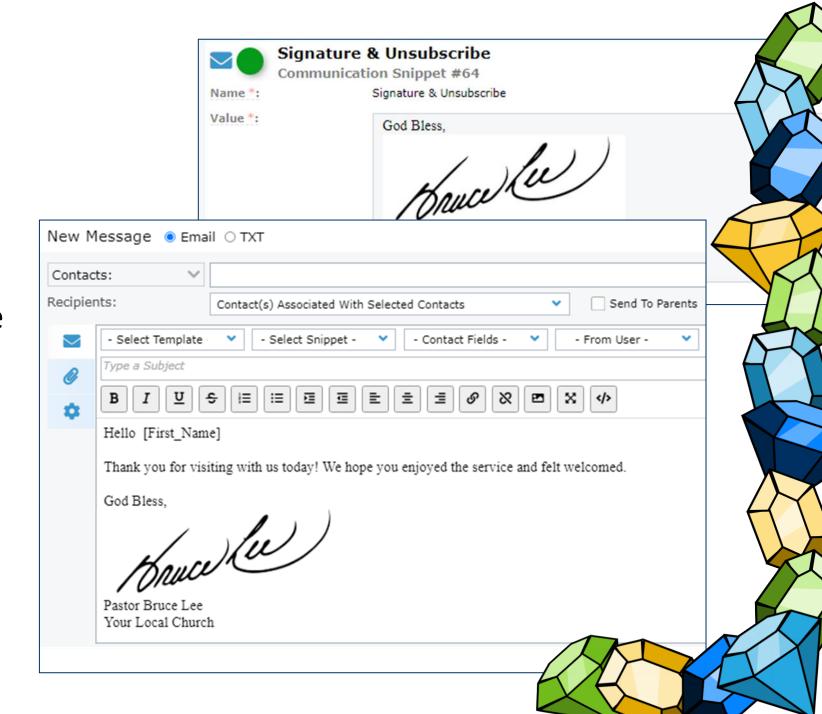

### Snippets

- Mini Template
- Signature with image
- Handwritten signature
- Unsubscribe text with Widget link