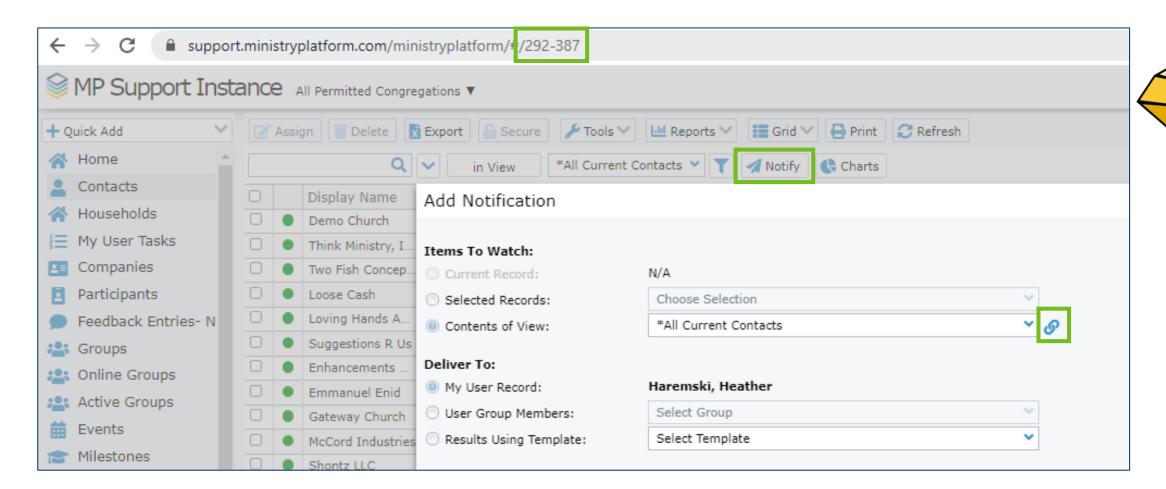

### Platform URLs

### **Direct Links to Views**

Stat Views
Helpful Reports
Letters
Notifications

### Reports, Views & Notifications