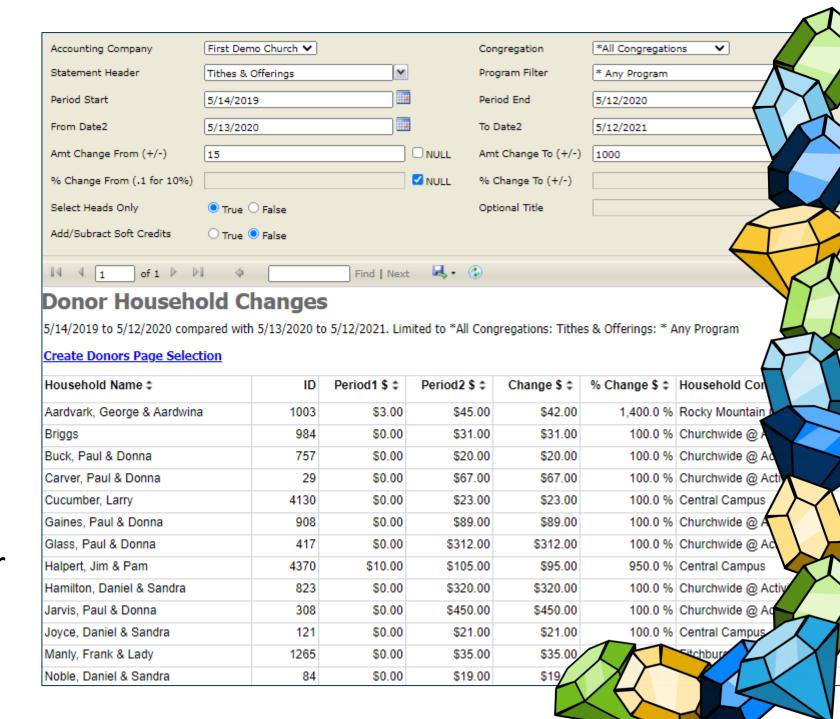

### Find Donor Household Change

- Compare Giving for a Household between two time periods
- Did the Giving Series impact giving?
- Did our Capital Campaign impact our General Giving?