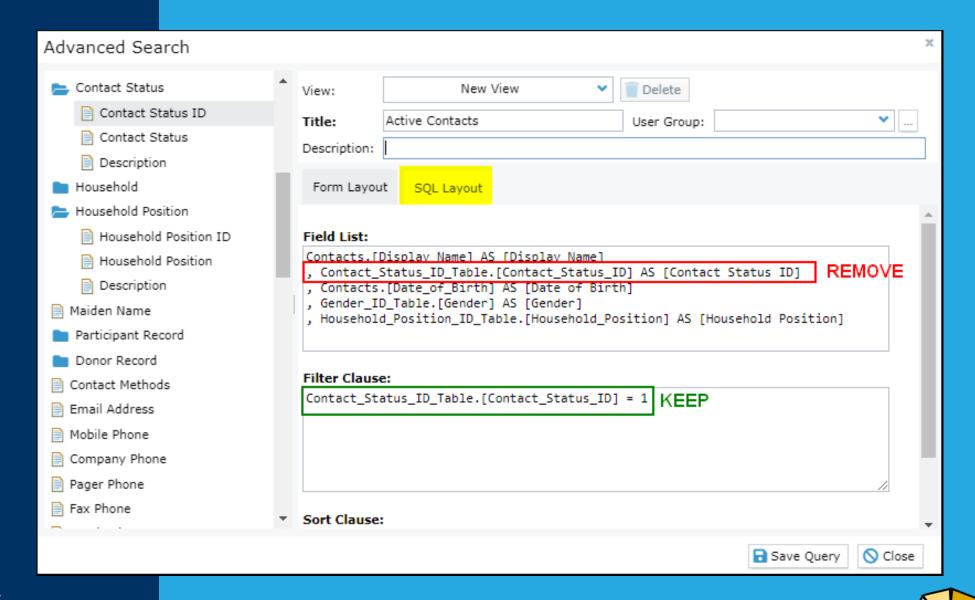

### Advanced Search Tips & Tricks

- Full Field Name
- Rename Fields
- Remove Fields
- Default Field List
- Drag & Drop Reorder
- ID Fields

**Transfer Selection Tool** 