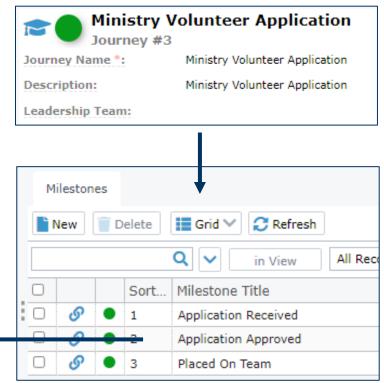

### Milestones

- An important date or accomplishment by a church participant
- Multiple Milestones make up a Journey

| Journey             | Milestone            |
|---------------------|----------------------|
| Membership          | Membership Class     |
|                     | Membership Interview |
|                     | Membership Vote      |
| Spiritual Formation |                      |
|                     | Salvation            |
|                     | Baptism              |

### Milestones

- 1. Add through Connection Card Tool
- 2. Process Steps for Follow-up
- 3. Action
- 4. Reporting