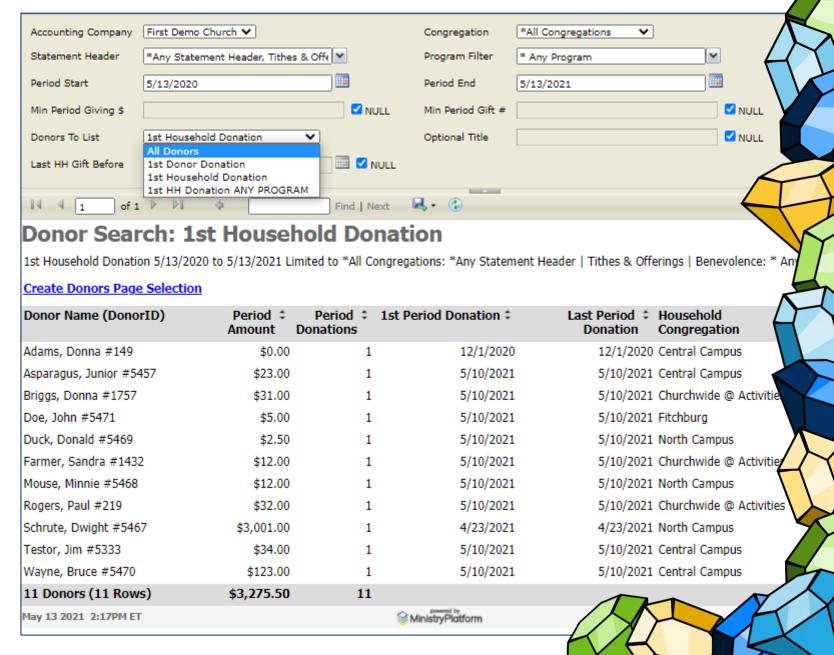

### Find Donors

- Time Period
- Statement Headers
- Programs
- Amount
- Number of Gifts
- First time givers
  - Ever
  - To Program

#### Reports