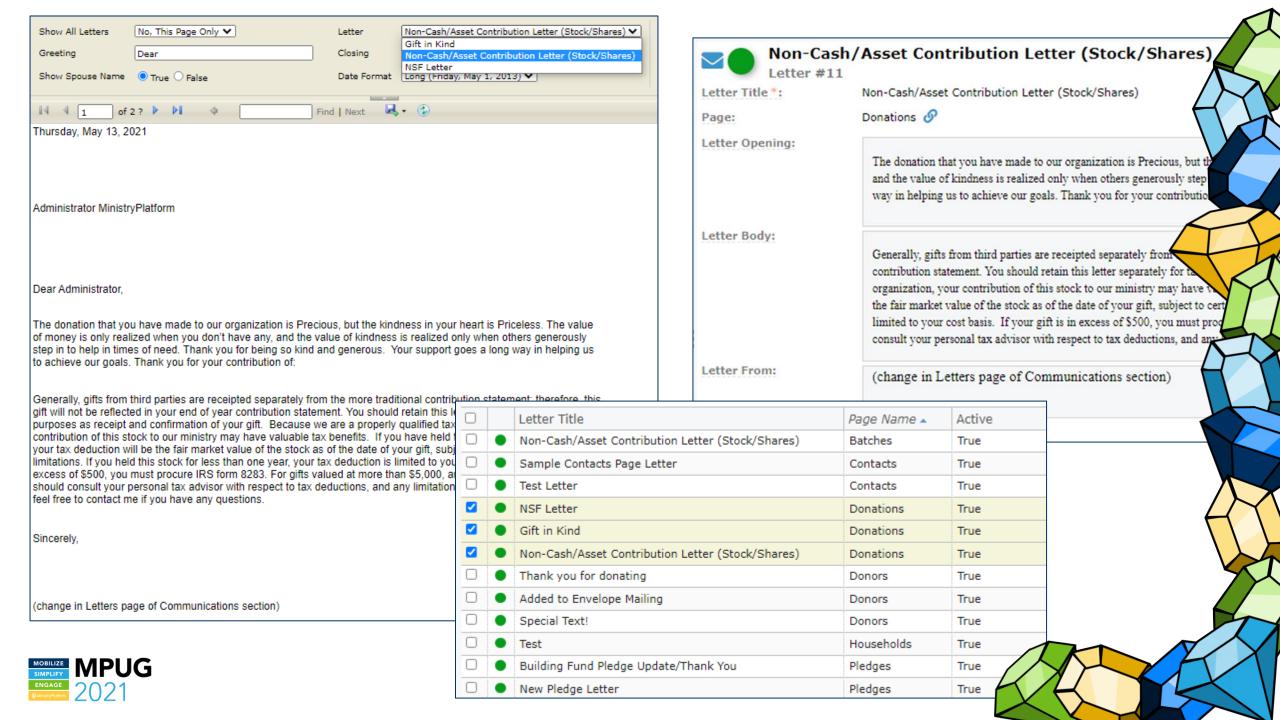

### Letters

- Create Letter on Communications > Letters page
- Selected Contact Letter Report

### Letters

- Selected Milestone Letter
- Selected Response Letter

Lorem ipsum dolor sit amet, consectetur adipiscing esat lorem. Nam ullamcorper semper nisl nec volutpat. Provulputate tellus sed gravida. In sit amet dui elit, quis accum