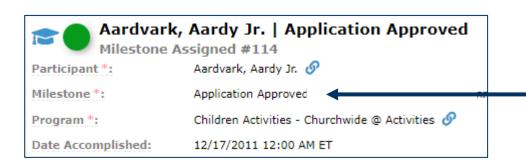

### Milestones

- An important date or accomplishment by a church participant
- Multiple Milestones make up a Journey

| Journey             | Milestone            |
|---------------------|----------------------|
| Membership          | Membership Class     |
|                     | Membership Interview |
|                     | Membership Vote      |
| Spiritual Formation |                      |
|                     | Salvation            |
|                     | Baptism              |

### Milestones

- 1. Add through Connection Card Tool
- 2. Process Steps for Follow-up
- 3. Action
- 4. Reporting