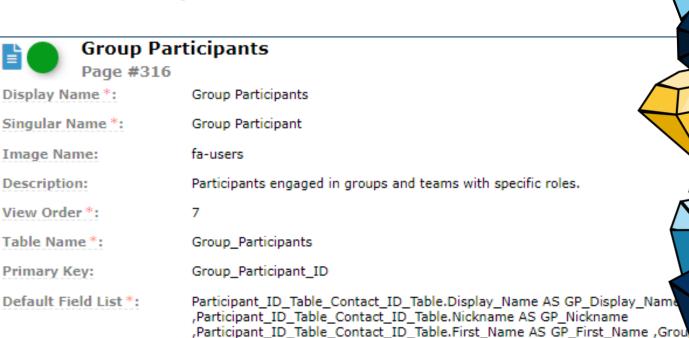

### Default Field List - Merge Fields

Selected Record

- Process Messages
- Data Fields
- Snippets

#### Consider:

• Link to Form Response

,Group\_Role\_ID\_Table.Role\_Title ,Group\_Role\_ID\_Table\_Group\_Role\_Type\_ID ,Group\_ID\_Table\_Ministry\_ID\_Table.Ministry\_Name ,Group\_ID\_Table\_Parent [Parent Group] ,Group\_Participants.Start\_Date ,Group\_Participants.Notes ,Participant\_ID\_Table\_Contact\_ID\_Table\_Household\_ID\_Table.Home\_Phone ,Participant\_ID\_Table\_Contact\_ID\_Table.Email\_Address AS GP\_Email\_Address ,Participant\_ID\_Table\_Contact\_ID\_Table.Mobile\_Phone AS GP\_Mobile\_Phone ,Participant\_ID\_Table\_Contact\_ID\_Table\_Household\_ID\_Table\_Congregation\_ID\_GP\_Congregation\_ID\_Table\_Congregation\_ID\_Table.[Congregation\_ID\_GP\_Congregation\_ID\_Table\_Congregation\_ID\_Table.[Congregation\_ID\_GROUP\_Participants.[\_Last\_Attendance] AS [Last Attendance]

Participant\_ID\_Table\_Contact\_ID\_Table.Display\_Name + ' | ' + Group\_ID\_Ta