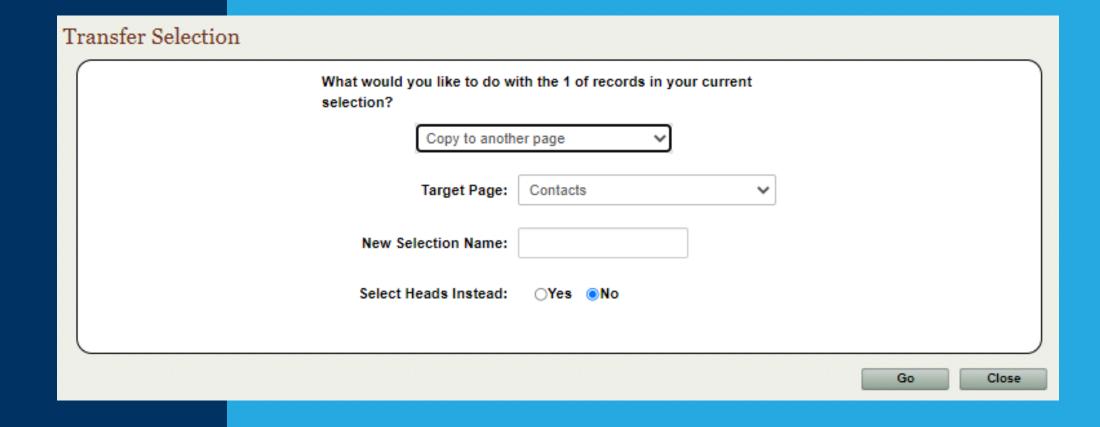

### Advanced Search Tips & Tricks

- Full Field Name
- Rename Fields
- Remove Fields
- Default Field List
- Drag & Drop Reorder
- ID Fields

**Transfer Selection Tool** 