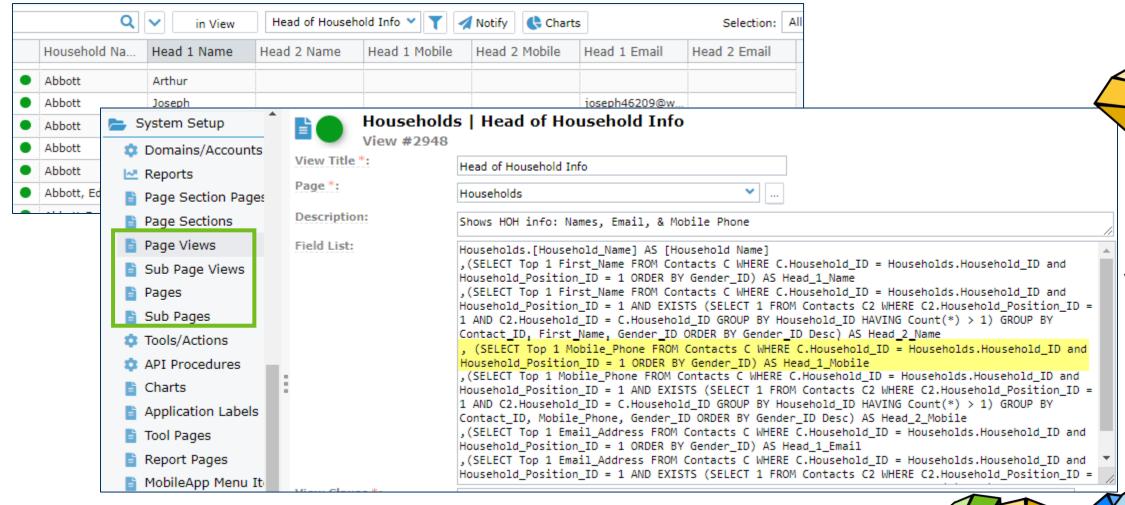

### SQL from System Setup Pages

### Default Field List - Merge Fields

Selected Record

- Process Messages
- Data Fields
- Snippets

#### Consider:

• Link to Form Response

,Group\_Role\_ID\_Table.Role\_Title ,Group\_Role\_ID\_Table\_Group\_Role\_Type\_ID ,Group\_ID\_Table\_Ministry\_ID\_Table.Ministry\_Name ,Group\_ID\_Table\_Parent [Parent Group] ,Group\_Participants.Start\_Date ,Group\_Participants.Notes ,Participant\_ID\_Table\_Contact\_ID\_Table\_Household\_ID\_Table.Home\_Phone ,Participant\_ID\_Table\_Contact\_ID\_Table.Email\_Address AS GP\_Email\_Address ,Participant\_ID\_Table\_Contact\_ID\_Table.Mobile\_Phone AS GP\_Mobile\_Phone ,Participant\_ID\_Table\_Contact\_ID\_Table\_Household\_ID\_Table\_Congregation\_ID\_GP\_Congregation\_ID\_Table\_Congregation\_ID\_Table.[Congregation\_ID\_GP\_Congregation\_ID\_Table\_Congregation\_ID\_Table.[Congregation\_ID\_GROUP\_Participants.[\_Last\_Attendance] AS [Last Attendance]