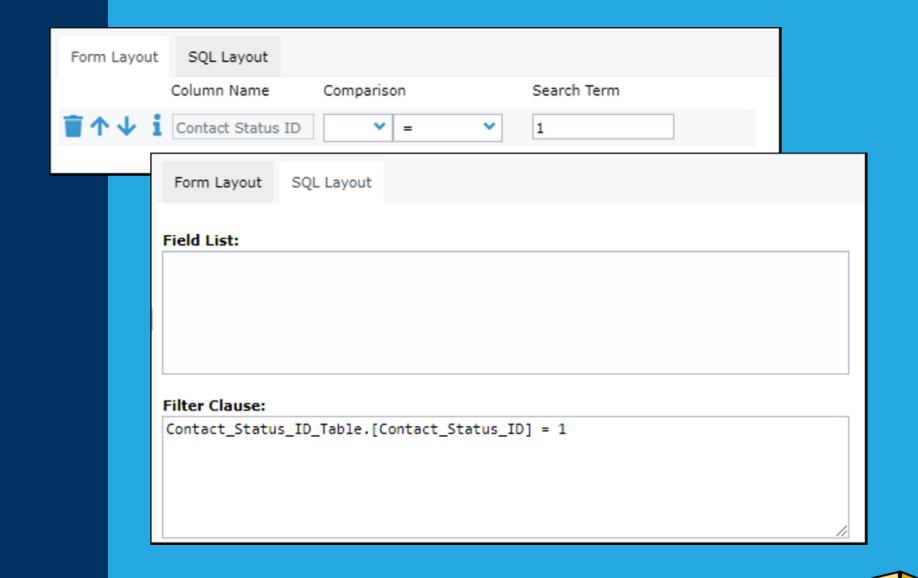

### Advanced Search Tips & Tricks

- Full Field Name
- Rename Fields
- Remove Fields
- Default Field List
- Drag & Drop Reorder
- ID Fields

**Transfer Selection Tool** 