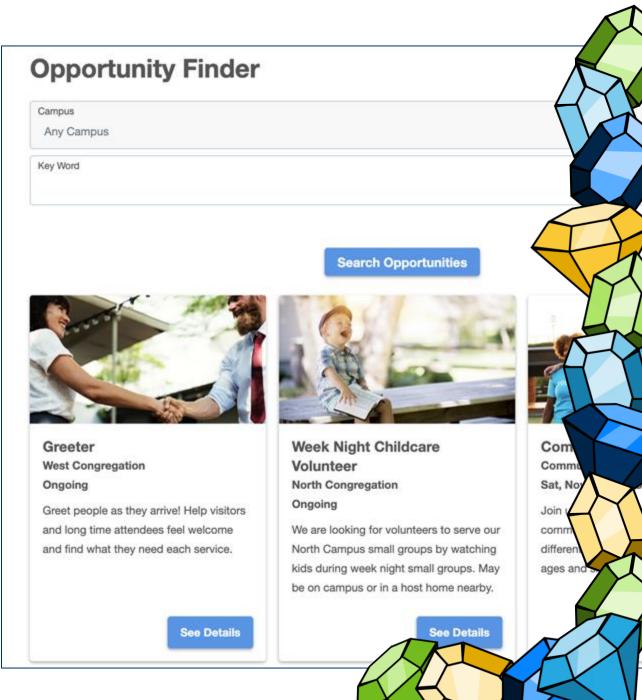

### Opportunities

- Ways to be involved
- Widget Opportunity Finder
- A Response is created when someone... responds... to an Opportunity

### Opportunities

- Automation:
  - Confirmation Email
  - Reminder Email
  - Add to Group
  - Add to Event
- Response Follow-up Process
- Connection Card Tool
- Follow-up
- Reporting

| Selected | Response | Listing |
|----------|----------|---------|
|----------|----------|---------|