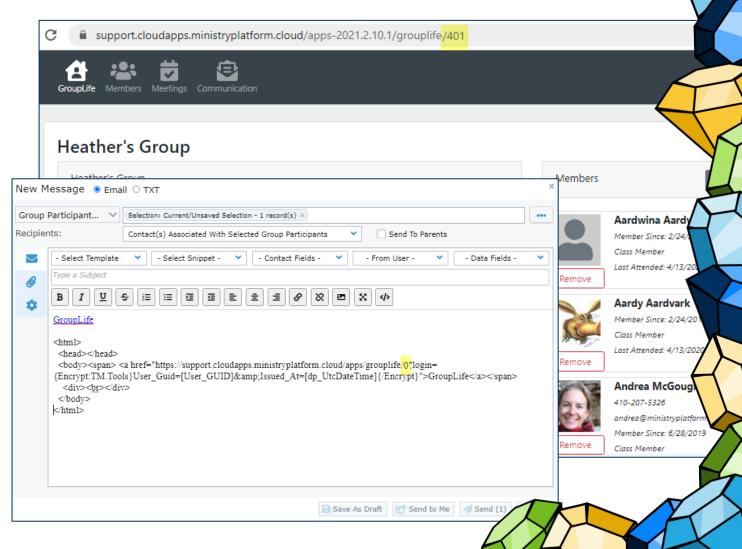

### Bonus: GroupLife Snippet Update

- Snippet to link Group Leaders to GroupLife
- Send bulk email with link by updating the Default Field List
- GroupLife URL ends in the ID