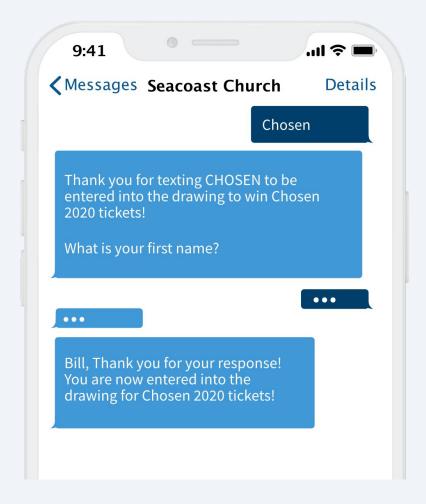

## **Contest Entry**

Use chatbots triggered based on keyword or phrase to allow church members and visitors to enter a contest. Ask questions and collect data for an automated contest entry request.