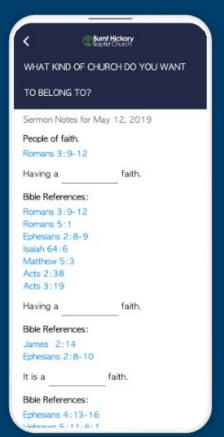

### **Interactive Notes**

Engage your congregation with interactive message notes. Create custom interactive sermon notes for any message supporting fill-in-the-blank, multiple-choice, and many more. Users can save interactive notes locally or email a copy to your inbox. Additionally, users can create private notes on almost anything. Already have sermon message notes in PDF format with each message? Not a problem, we support PDF notes also.