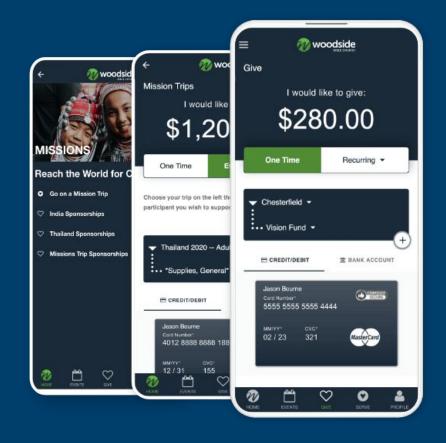

#### In-Application Giving

Increase your growth independent of weekly attendance — In-Application one-time, recurring, scheduled, mission trip, and special event giving.

# **Church App Giving**

Increase your growth independent of weekly attendance. Let your donors give one-time or recurring within seconds with in-application giving. Create dedicated app pages for mission trip giving, special event giving, and more. Manage recurring schedules, payment methods, contact information, and text giving all from with-in your church application.

### **Giving**

A innovative donation platform engineered for growth.

Mobile App
A beautiful, engaging, integrated custom church app.