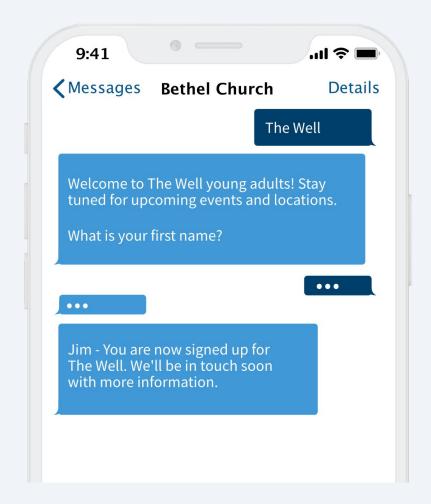

# © Chatbot Group Sign-Up

Use chatbots triggered based on keyword or phrase to allow church members and visitors to sign-up for a group. Ask questions and collect data for an automated group sign-up request.

### **Connection Card**

Use chatbots triggered based on keyword or phrase to allow church members and visitors to get connected. Ask questions and collect data for an automated connection card.