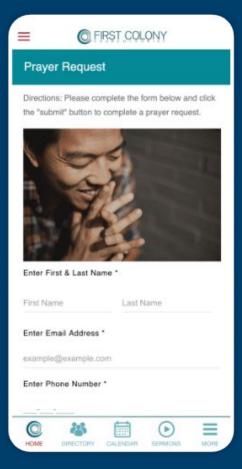

### **Flexible Custom Forms**

Create in-application custom forms for any purpose such as prayer requests, connection cards, school payments or capital fundraising, and more. Take advantage of our courtesy form creation service or create forms with our visual drag-n-drop form builder. View, search, or export submissions directly from the Online Giving control panel. Use our App Designer to place custom-forms in any location from within your application.