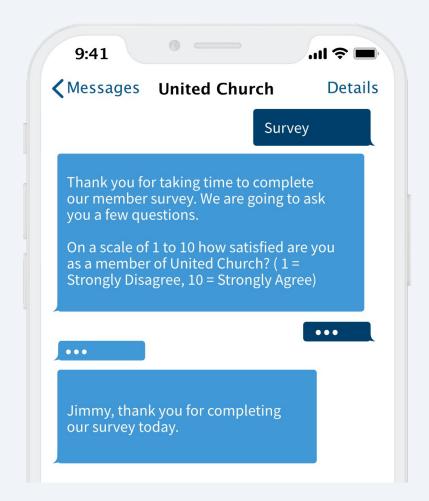

# © Chatbot Survey & Feedback

Use chatbots triggered based on keyword or phrase to allow church members to complete a survey and submit feedback.

Ask survey questions and collect data for a conversation based feedback submission.