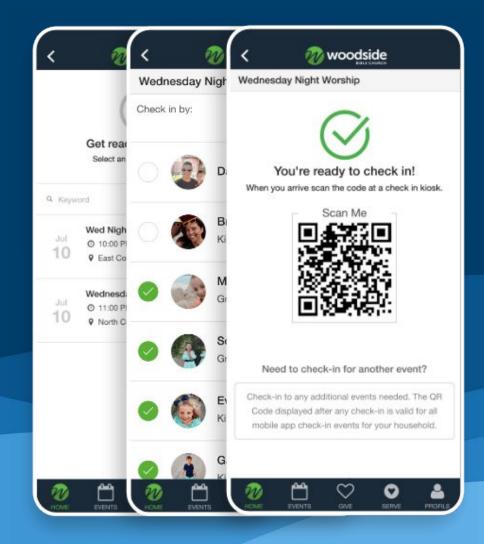

# **Integrated Event Check-in**

Shorten church kiosk check-in lines with a fast-pass mobile app check-in. Mobile app users can register and check-in events before arriving at the event and scan a QR code to obtain their check-in labels quickly. Speed up your kiosk check-in lines with mobile app check-in. Church mobile app check-in is integrated with ChMS to record attendance upon arrival and scanning of QR code from mobile devices. Honors ChMS event configuration to ensure only events with check-in enabled are displayed. Your church mobile app users and families will love mobile app check-in!