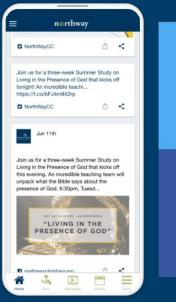

Engage your app users with the latest posts from both your church Facebook and Twitter accounts in a unified social feed directly in the application. Capture attention and hearts with the unified social feed that engages your congregation with the latest social media posts and images.