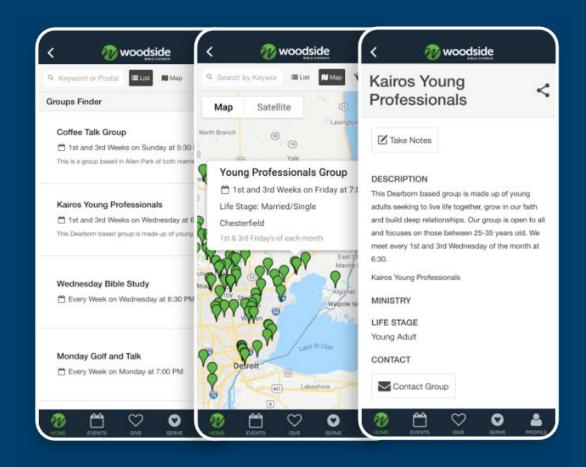

## **Integrated Groups**

Advanced ChMS integrated church mobile app groups finder. Allow your congregation to quickly find the perfect group no matter if it's a small group or a Sunday school group. Group data cached for speed directly from your ChMS provider. Let members connect by searching and finding events of interest by keyword, campus, ministry, meeting day, life interest, and much more. Browse, search, and filter groups with interactive Google maps. Add notes about your favorite group, share the group on social media, or contact the group to join directly from the church app.

## **Integrated Events**

Powerful ChMS integrated church mobile app event calendar and event registration. Event data cached for speed directly from your ChMS provider. Beautifully promote your featured events and allow users full access to your entire event calendar. Let your church users search and find events of interest based on keyword, campus, ministry, event type, and much more. Browse, search, and filter events with interactive Google maps. Take notes on an event, share it on social media, or add it to your device calendar.