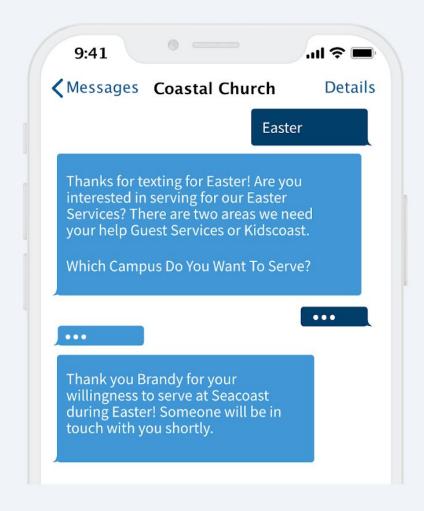

# **Christ Acceptance**

Use chatbots triggered by keyword or phrase to respond to church visitors who have accepted Christ. Ask questions and collect data for an automated connect card and to trigger pastoral care.

# **Volunteer Sign-Up**

Use chatbots triggered based on keyword or phrase to allow church members sign-up to volunteer via conversation. Ask questions and collect data for an automated volunteer sign-up request.

## **Event Registration**

Use chatbots triggered based on keyword or phrase to allow church members to register for an event via conversation. Ask questions and collect data to complete an automated event registration.

## **Contest Entry**

Use chatbots triggered based on keyword or phrase to allow church members and visitors to enter a contest. Ask questions and collect data for an automated contest entry request.

# © Chatbot Group Sign-Up

Use chatbots triggered based on keyword or phrase to allow church members and visitors to sign-up for a group. Ask questions and collect data for an automated group sign-up request.

### **Connection Card**

Use chatbots triggered based on keyword or phrase to allow church members and visitors to get connected. Ask questions and collect data for an automated connection card.

# © Chatbot Baptism Sign-Up

Use chatbots triggered based on keyword or phrase to allow church members to register for baptism. Ask questions and collect data for an automated baptism sign-up.

# **Membership Renewal**

Use chatbots triggered based on keyword or phrase to allow church members to renew their membership. Ask questions and collect data for automated membership renewal.

# **©** Chatbot **Baby Dedication**

Use chatbots triggered based on keyword or phrase to allow church members to register for baby dedication. Ask questions and collect data for an automated baby dedication sign-up.

### Plan a Visit

Use chatbots triggered based on keyword or phrase to allow church prospects to plan a visit. Ask questions and collect data for an automated new guest connection card.

# © Chatbot Survey & Feedback

Use chatbots triggered based on keyword or phrase to allow church members to complete a survey and submit feedback.

Ask survey questions and collect data for a conversation based feedback submission.

# **Newsletter Sign-Up**

Use chatbots triggered based on keyword or phrase to allow church members and visitors to join a newsletter. Ask survey questions and collect data for an opting into a digital newsletter.