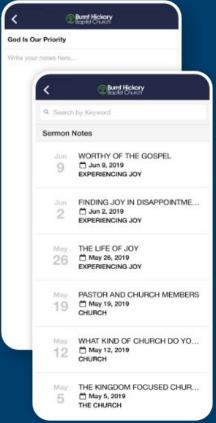

### **Interactive Notes**

Engage your congregation with interactive message notes. Create custom interactive sermon notes for any message supporting fill-in-the-blank, multiple-choice, and many more. Users can save interactive notes locally or email a copy to your inbox. Additionally, users can create private notes on almost anything. Already have sermon message notes in PDF format with each message? Not a problem, we support PDF notes also.