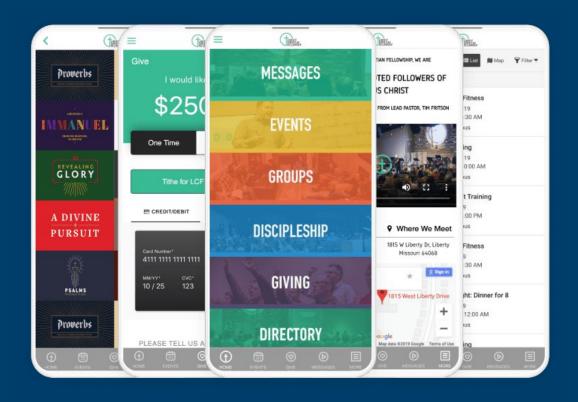

### **Giving**

A innovative donation platform engineered for growth.

Mobile App
A beautiful, engaging, integrated custom church app.

# **Engage your Church Ultimate Integration**

Connect your congregation and reach new people with a custom church app engineered to engage, specifically designed to put your church message in the pocket of your community with deep integration.

#### In-Application Giving

Increase your growth independent of weekly attendance — In-Application one-time, recurring, scheduled, mission trip, and special event giving.

#### Stream Messages

Watch, listen, or download sermon messages. Stream MP4, Vimeo, YouTube with an in-application video player for maximum app multi-tasking.

# **Church App Giving**

Increase your growth independent of weekly attendance. Let your donors give one-time or recurring within seconds with in-application giving. Create dedicated app pages for mission trip giving, special event giving, and more. Manage recurring schedules, payment methods, contact information, and text giving all from with-in your church application.

## **Integrated Events**

Powerful ChMS integrated church mobile app event calendar and event registration. Event data cached for speed directly from your ChMS provider. Beautifully promote your featured events and allow users full access to your entire event calendar. Let your church users search and find events of interest based on keyword, campus, ministry, event type, and much more. Browse, search, and filter events with interactive Google maps. Take notes on an event, share it on social media, or add it to your device calendar.

## **Integrated Groups**

Advanced ChMS integrated church mobile app groups finder. Allow your congregation to quickly find the perfect group no matter if it's a small group or a Sunday school group. Group data cached for speed directly from your ChMS provider. Let members connect by searching and finding events of interest by keyword, campus, ministry, meeting day, life interest, and much more. Browse, search, and filter groups with interactive Google maps. Add notes about your favorite group, share the group on social media, or contact the group to join directly from the church app.