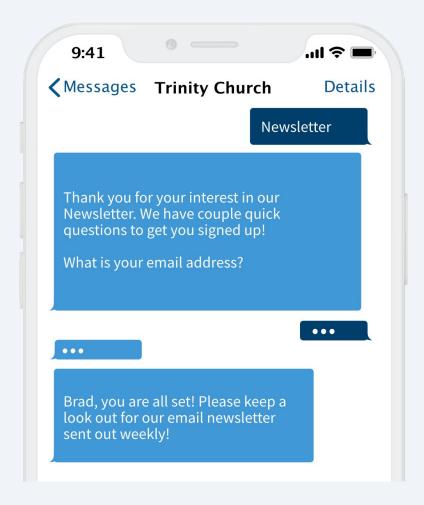

# **Newsletter Sign-Up**

Use chatbots triggered based on keyword or phrase to allow church members and visitors to join a newsletter. Ask survey questions and collect data for an opting into a digital newsletter.