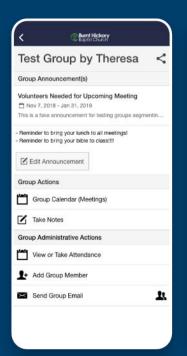

## **Integrated Group Attendance**

Deeply ChMS integrated group attendance taking and private groups feature. Allow group leaders to view/take attendance, message group members, add new members, publish announcements, and more. Group members can view and record interest in upcoming private group meetings and take notes for a group meeting directly in the application. All fully integrated and secured behind the application login with security roles from your ChMS provider checked and honored.