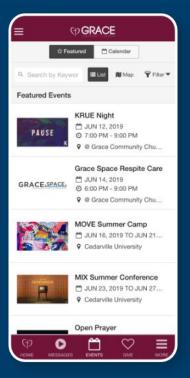

## **Integrated Events**

Powerful ChMS integrated church mobile app event calendar and event registration. Event data cached for speed directly from your ChMS provider. Beautifully promote your featured events and allow users full access to your entire event calendar. Let your church users search and find events of interest based on keyword, campus, ministry, event type, and much more. Browse, search, and filter events with interactive Google maps. Take notes on an event, share it on social media, or add it to your device calendar.

# **Integrated Event Registration**

Simple and easy to use church app event registration for both free and paid event sign-ups. Deep ChMS integration supporting ChMS custom-forms and registration payments all from within the application. Unified payment experience allowing users to pay using saved credit/debit cards and electronic checks (ACH) for rapid event registration payment.