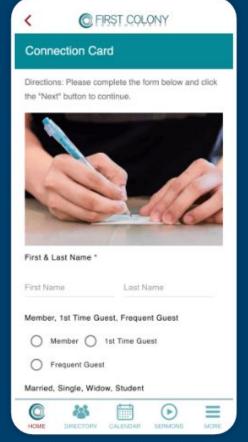

### **Connection Card**

Use chatbots triggered based on keyword or phrase to allow church members and visitors to get connected. Ask questions and collect data for an automated connection card.

### **Flexible Custom Forms**

Create in-application custom forms for any purpose such as prayer requests, connection cards, school payments or capital fundraising, and more. Take advantage of our courtesy form creation service or create forms with our visual drag-n-drop form builder. View, search, or export submissions directly from the Online Giving control panel. Use our App Designer to place custom-forms in any location from within your application.