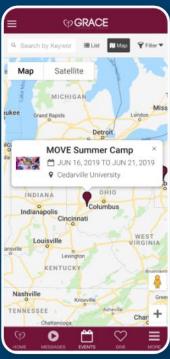

## **Integrated Events**

Powerful ChMS integrated church mobile app event calendar and event registration. Event data cached for speed directly from your ChMS provider. Beautifully promote your featured events and allow users full access to your entire event calendar. Let your church users search and find events of interest based on keyword, campus, ministry, event type, and much more. Browse, search, and filter events with interactive Google maps. Take notes on an event, share it on social media, or add it to your device calendar.