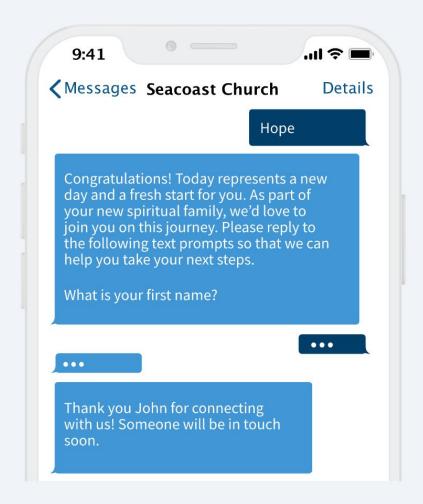

# **Christ Acceptance**

Use chatbots triggered by keyword or phrase to respond to church visitors who have accepted Christ. Ask questions and collect data for an automated connect card and to trigger pastoral care.

### **Connection Card**

Use chatbots triggered based on keyword or phrase to allow church members and visitors to get connected. Ask questions and collect data for an automated connection card.