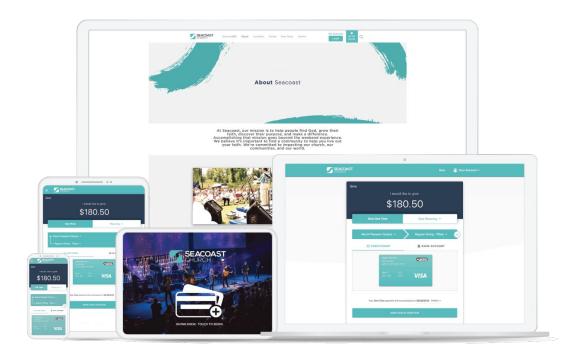

### **Giving**

A innovative donation platform engineered for growth.

Mobile App
A beautiful, engaging, integrated custom church app.

# **Church App Giving**

Increase your growth independent of weekly attendance. Let your donors give one-time or recurring within seconds with in-application giving. Create dedicated app pages for mission trip giving, special event giving, and more. Manage recurring schedules, payment methods, contact information, and text giving all from with-in your church application.