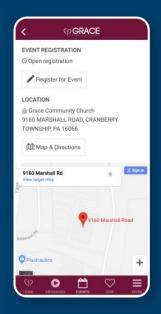

# **Integrated Event Registration**

Simple and easy to use church app event registration for both free and paid event sign-ups. Deep ChMS integration supporting ChMS custom-forms and registration payments all from within the application. Unified payment experience allowing users to pay using saved credit/debit cards and electronic checks (ACH) for rapid event registration payment.