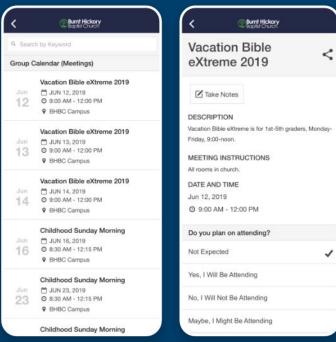

## **Integrated Events**

Powerful ChMS integrated church mobile app event calendar and event registration. Event data cached for speed directly from your ChMS provider. Beautifully promote your featured events and allow users full access to your entire event calendar. Let your church users search and find events of interest based on keyword, campus, ministry, event type, and much more. Browse, search, and filter events with interactive Google maps. Take notes on an event, share it on social media, or add it to your device calendar.

# **Integrated Event Check-in**

Shorten church kiosk check-in lines with a fast-pass mobile app check-in. Mobile app users can register and check-in events before arriving at the event and scan a QR code to obtain their check-in labels quickly. Speed up your kiosk check-in lines with mobile app check-in. Church mobile app check-in is integrated with ChMS to record attendance upon arrival and scanning of QR code from mobile devices. Honors ChMS event configuration to ensure only events with check-in enabled are displayed. Your church mobile app users and families will love mobile app check-in!