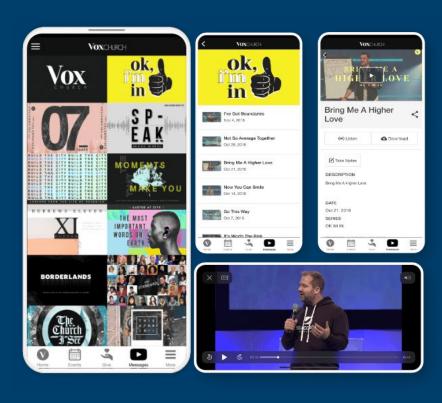

#### Stream Messages

Watch, listen, or download sermon messages. Stream MP4, Vimeo, YouTube with an in-application video player for maximum app multi-tasking.

# **Sermon Messages**

Watch, listen, download, and take notes with sermon messages. Stream MP4, Vimeo, YouTube with an in-application video player for maximum app multi-tasking. Fully automatic sermon message syncing from your existing media provider including WordPress, Ekklesia360, Rock RMS, or any CMS with an open API. Don't have a current media provider? Take advantage of our powerful sermon media center in the mobile application control panel.