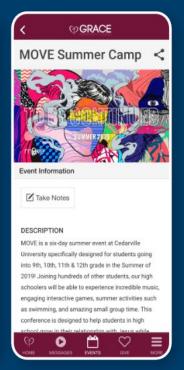

## **Integrated Events**

Powerful ChMS integrated church mobile app event calendar and event registration. Event data cached for speed directly from your ChMS provider. Beautifully promote your featured events and allow users full access to your entire event calendar. Let your church users search and find events of interest based on keyword, campus, ministry, event type, and much more. Browse, search, and filter events with interactive Google maps. Take notes on an event, share it on social media, or add it to your device calendar.