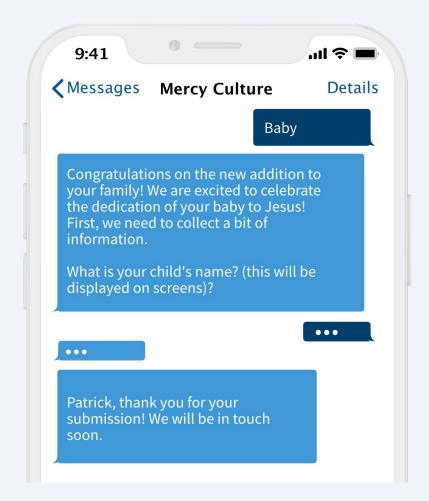

# **©** Chatbot **Baby Dedication**

Use chatbots triggered based on keyword or phrase to allow church members to register for baby dedication. Ask questions and collect data for an automated baby dedication sign-up.