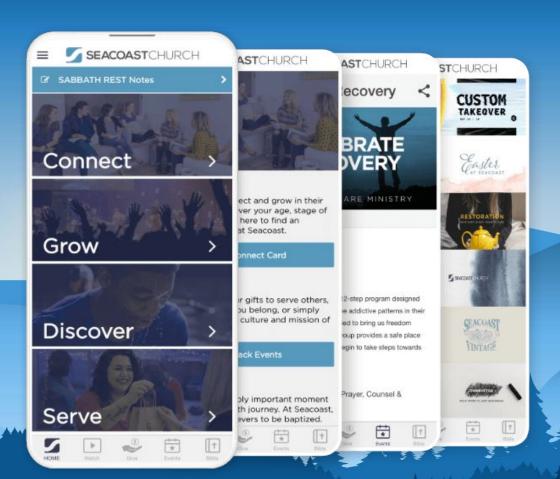

# **Engage your Church Ultimate Integration**

Connect your congregation and reach new people with a custom church app engineered to engage, specifically designed to put your church message in the pocket of your community with deep integration.

### The Church App Platform for Christian Churches like Yours.

# Premium Custom Church App. Tailored to your Church.

Our skill developers build your application with a premium custom design based on your church's desired look-n-feel. Fully tailored to each church and engineered to provide an engaging, beautiful, fast app experience. Let our team provide your creative team with the custom look they want. Get a custom look today and say goodbye to cookie-cutter apps.