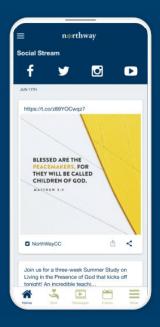

Engage your app users with the latest posts from both your church Facebook and Twitter accounts in a unified social feed directly in the application. Capture attention and hearts with the unified social feed that engages your congregation with the latest social media posts and images.