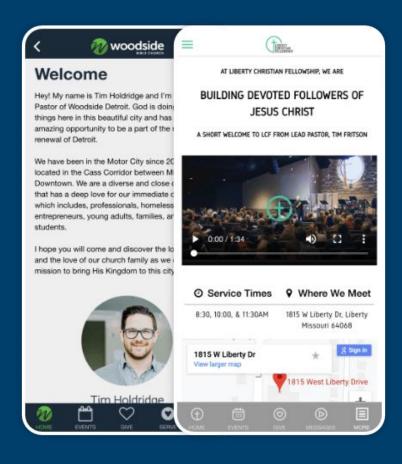

# **Engage your Church Ultimate Integration**

Connect your congregation and reach new people with a custom church app engineered to engage, specifically designed to put your church message in the pocket of your community with deep integration.

### The Church App Platform for Christian Churches like Yours.

# Premium Custom Church App. Tailored to your Church.

Our skill developers build your application with a premium custom design based on your church's desired look-n-feel. Fully tailored to each church and engineered to provide an engaging, beautiful, fast app experience. Let our team provide your creative team with the custom look they want. Get a custom look today and say goodbye to cookie-cutter apps.