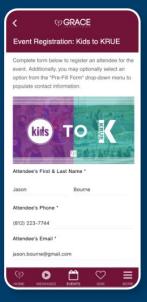

# **Integrated Event Registration**

Simple and easy to use church app event registration for both free and paid event sign-ups. Deep ChMS integration supporting ChMS custom-forms and registration payments all from within the application. Unified payment experience allowing users to pay using saved credit/debit cards and electronic checks (ACH) for rapid event registration payment.