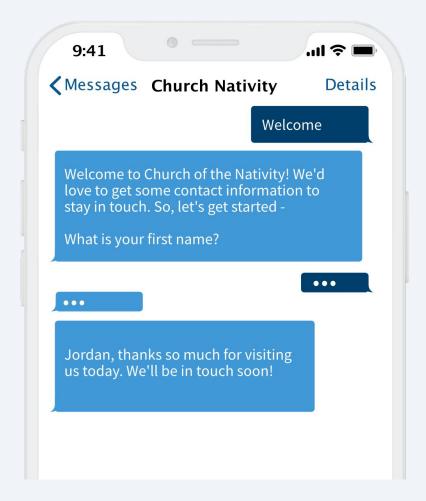

### **Connection Card**

Use chatbots triggered based on keyword or phrase to allow church members and visitors to get connected. Ask questions and collect data for an automated connection card.

### Plan a Visit

Use chatbots triggered based on keyword or phrase to allow church prospects to plan a visit. Ask questions and collect data for an automated new guest connection card.