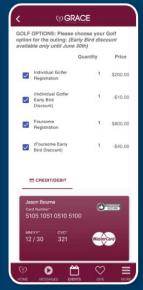

# **Integrated Event Registration**

Simple and easy to use church app event registration for both free and paid event sign-ups. Deep ChMS integration supporting ChMS custom-forms and registration payments all from within the application. Unified payment experience allowing users to pay using saved credit/debit cards and electronic checks (ACH) for rapid event registration payment.

# **Church App Giving**

Increase your growth independent of weekly attendance. Let your donors give one-time or recurring within seconds with in-application giving. Create dedicated app pages for mission trip giving, special event giving, and more. Manage recurring schedules, payment methods, contact information, and text giving all from with-in your church application.