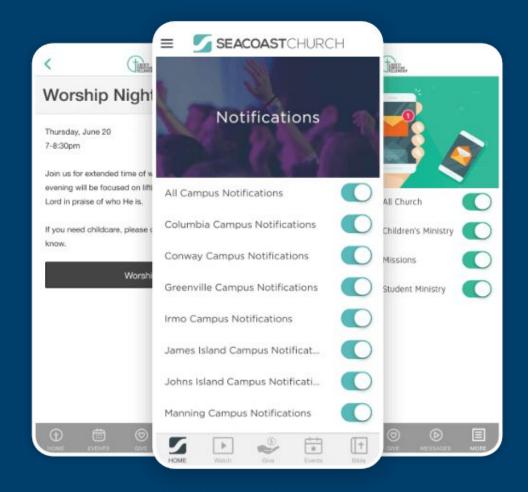

#### **Push Notifications**

Connect your congregation with push notifications. Set up multiple push channels to deliver notifications based on user subscription preferences.

### **Push Notifications**

Connect your congregation with push notifications. Setup multiple push channels to deliver notifications based on user subscription preferences. Deliver notifications with call-to-actions that drive users to locations in the application or out to a specific page on your church website. Send out campus or category-specific notifications to keep your congregation updated daily.