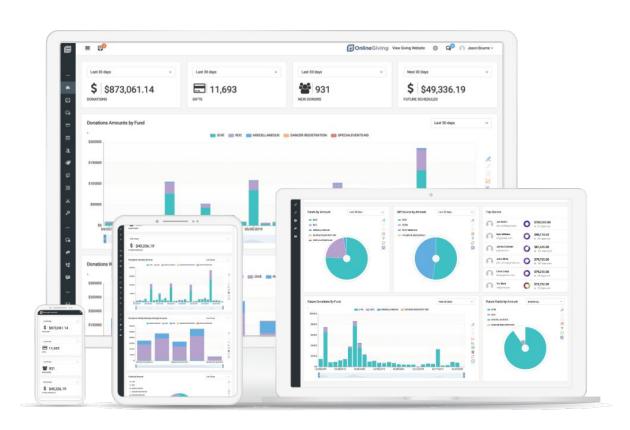

### **Giving**

A innovative donation platform engineered for growth.

Mobile App
A beautiful, engaging, integrated custom church app.

# **Nurture your Community**

The Online Giving platform will nurture your community by providing ministry tools that increase generosity, simplify administrative tasks and connect your congregation.

# **Increase Generosity**

Increase your growth independent of weekly attendance with recurring.