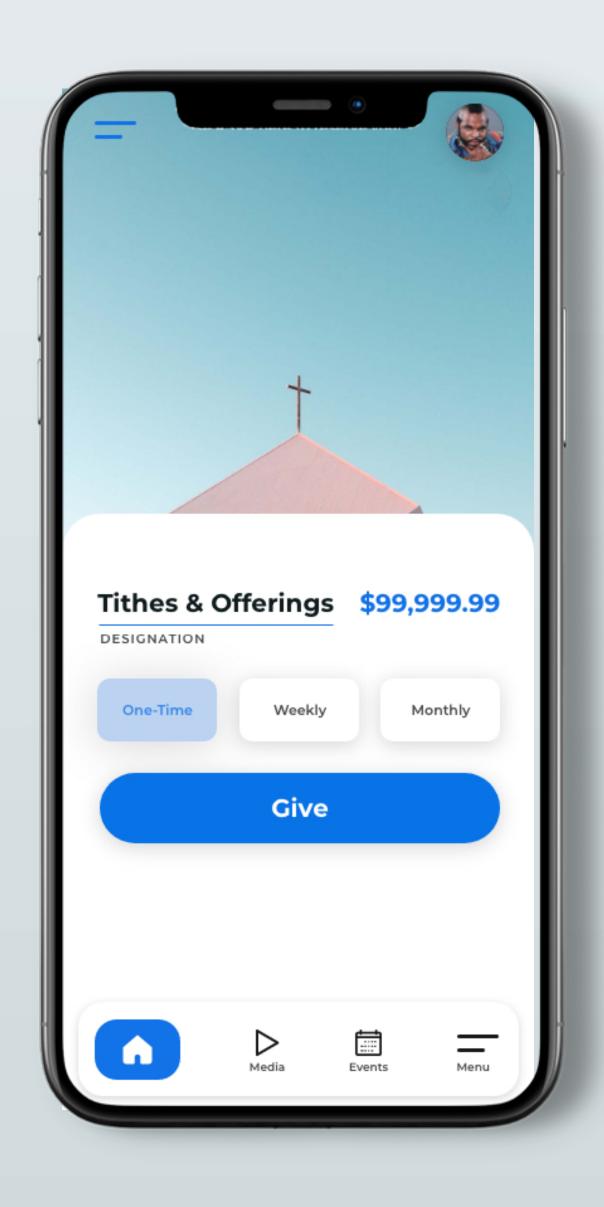

# Giving

Simplified design

Room for customizations

Targeted giving pages

Pre-authenticate to the Portal, Vision2 and Online Giving

Fall 2021