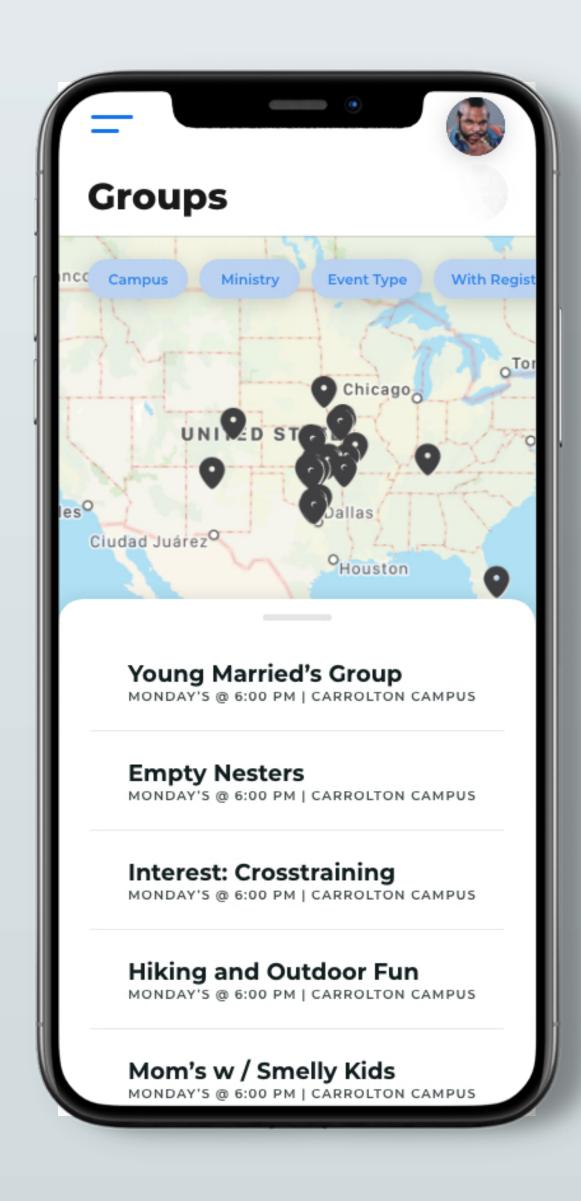

I O N

Take Action



REGISTERING

# 20x faster

6 C K - I N G X faster

pre-authenticated





### B E L I E F S T A T E M E N T

We believe that people grow most closely in their walk with Christ when they are most closely connected to their local church.



VIEW

## Personalized Content

Take Action

Authentic Engagement









## Dashboard

Layout Sections

Cards, Buttons & Text Headings

Optional

Conditional



## Announcements



# New Navigation









# Tabbed Navigation

Can link anywhere within the app, or externally

Link to custom lists

Optional



## Dark Mode





# Login

Simplified

No password required

Reduces duplicate records

Allows users to continue as a guest





### Events

Unified design

No graphic, no problem

Easy filtering

Register in under 2 seconds



# Groups

Unified map / list design

Super fast registering









# Giving

Simplified design

Room for customizations

Targeted giving pages

Pre-authenticate to the Portal, Vision2 and Online Giving

Fall 2021



### A D M I N P O R T A L

# Making Your App Easier to Manage









Joe User Perimeter Church

Dashboard

### **Dashboard**







View All

### **Recent Support Messages** View recent support ticket

Tyndall Wakeham • 24 min ago

### Analytics in the app

Lorem ipsum dolor sit amet, consectetur adipiscing elit, sed do eiusmod tempor incididunt ut labore et dolore magna aliqua. Ut enim ad minim veniam, quis nostrud exercitation ullamco laboris nisi ...

Morgan Falzone • 3 hours ago

### Recompile status

Lorem ipsum dolor sit amet, consectetur adipiscing elit, sed do eiu