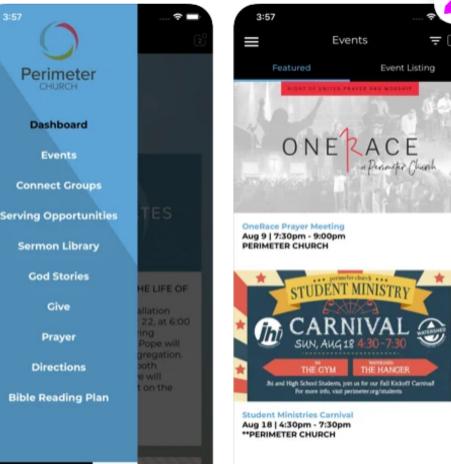

# New Navigation

# Tabbed Navigation

Can link anywhere within the app, or externally

Link to custom lists

Optional