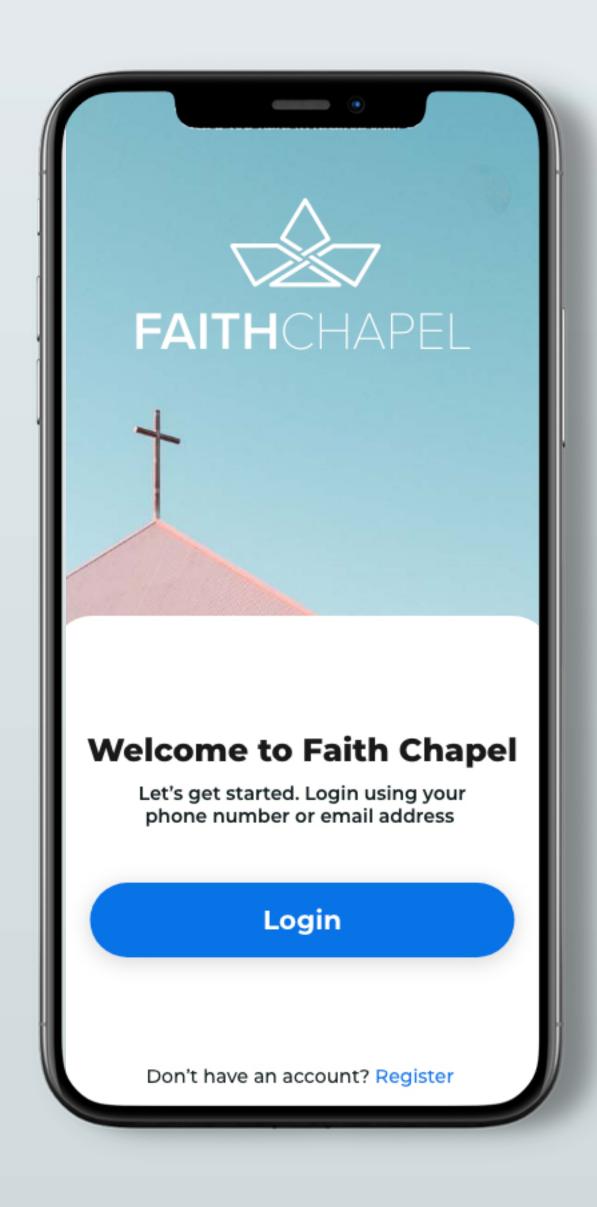

# Login

Simplified

No password required

Reduces duplicate records

Allows users to continue as a guest