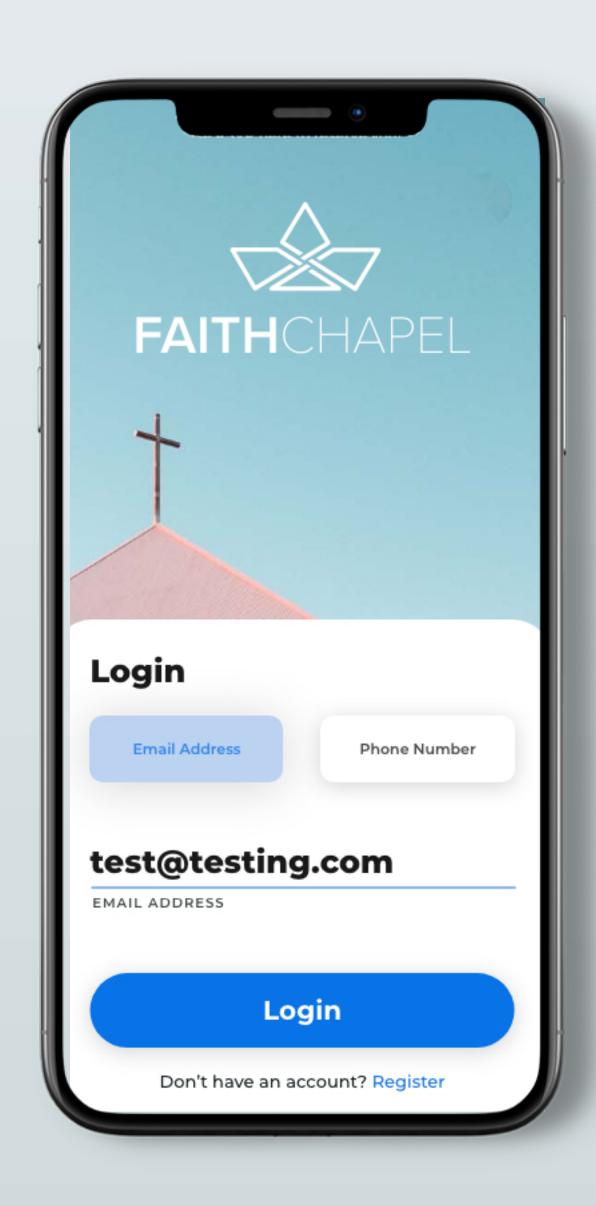

# Login

Simplified

No password required

Reduces duplicate records

Allows users to continue as a guest