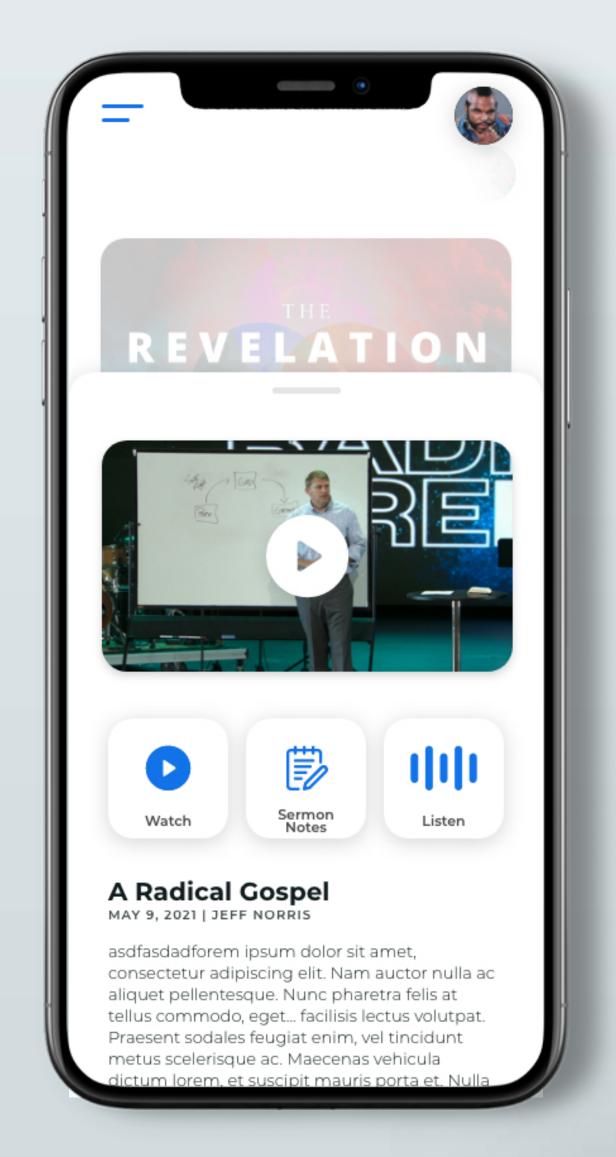

aster

pre-authenticated





### B E L I E F S T A T E M E N T

We believe that people grow most closely in their walk with Christ when they are most closely connected to their local church.



VIEW

## Personalized Content

Take Action

Authentic Engagement









## Dashboard

Layout Sections

Cards, Buttons & Text Headings

Optional

Conditional



## Announcements



# New Navigation









# Tabbed Navigation

Can link anywhere within the app, or externally

Link to custom lists

Optional



## Dark Mode





# Login

Simplified

No password required

Reduces duplicate records

Allows users to continue as a guest





### Events

Unified design

No graphic, no problem

Easy filtering

Register in under 2 seconds



# Groups

Unified map / list design

Super fast registering









# Giving

Simplified design

Room for customizations

Targeted giving pages

Pre-authenticate to the Portal, Vision2 and Online Giving

Fall 2021



### A D M I N P O R T A L

# Making Your App Easier to Manage









Joe User Perimeter Church

Dashboard

### **Dashboard**







View All

### **Recent Support Messages** View recent support ticket

Tyndall Wakeham • 24 min ago

### Analytics in the app

Lorem ipsum dolor sit amet, consectetur adipiscing elit, sed do eiusmod tempor incididunt ut labore et dolore magna aliqua. Ut enim ad minim veniam, quis nostrud exercitation ullamco laboris nisi ...

Morgan Falzone • 3 hours ago

### Recompile status

Lorem ipsum dolor sit amet, consectetur adipiscing elit, sed do eiusmod tempor incididunt ut labore et dolore magna aliqua. Ut enim ad