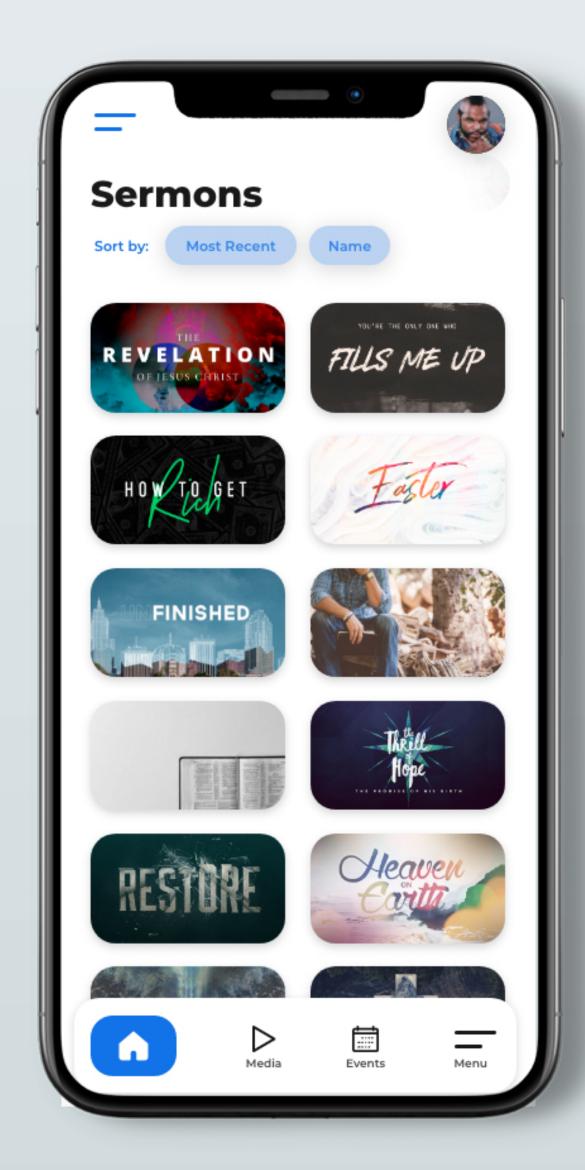

X faster

pre-authenticated





### B E L I E F S T A T E M E N T

We believe that people grow most closely in their walk with Christ when they are most closely connected to their local church.



VIEW

## Personalized Content

Take Action

Authentic Engagement









## Dashboard

Layout Sections

Cards, Buttons & Text Headings

Optional

Conditional



## Announcements



# New Navigation









# Tabbed Navigation

Can link anywhere within the app, or externally

Link to custom lists

Optional



## Dark Mode





# Login

Simplified

No password required

Reduces duplicate records

Allows users to continue as a guest





### Events

Unified design

No graphic, no problem

Easy filtering

Register in under 2 seconds



# Groups

Unified map / list design

Super fast registering









# Giving

Simplified design

Room for customizations

Targeted giving pages

Pre-authenticate to the Portal, Vision2 and Online Giving

Fall 2021



### A D M I N P O R T A L

# Making Your App Easier to Manage









Joe User Perimeter Church

Dashboard

### **Dashboard**







View All

### **Recent Support Messages** View recent support ticket

Tyndall Wakeham • 24 min ago

### Analytics in the app

Lorem ipsum dolor sit amet, consectetur adipiscing elit, sed do eiusmod tempor incididunt ut labore et dolore magna aliqua. Ut enim ad minim veniam, quis nostrud exercitation ullamco laboris nisi ...

Morgan Falzone • 3 hours ago

### Recompile status

Lorem ipsum dolor sit amet, consectetur adipiscing elit, sed do eiusmod tempor incididunt ut labore et dolore magna aliqua. Ut eni