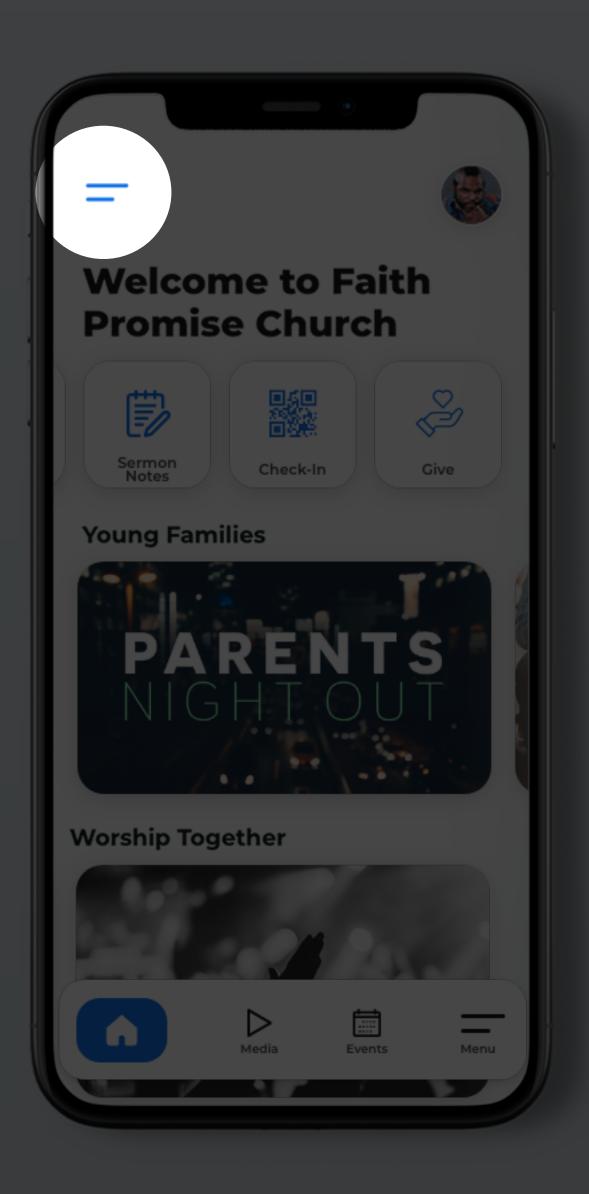

# New Navigation

# Tabbed Navigation

Can link anywhere within the app, or externally

Link to custom lists

Optional