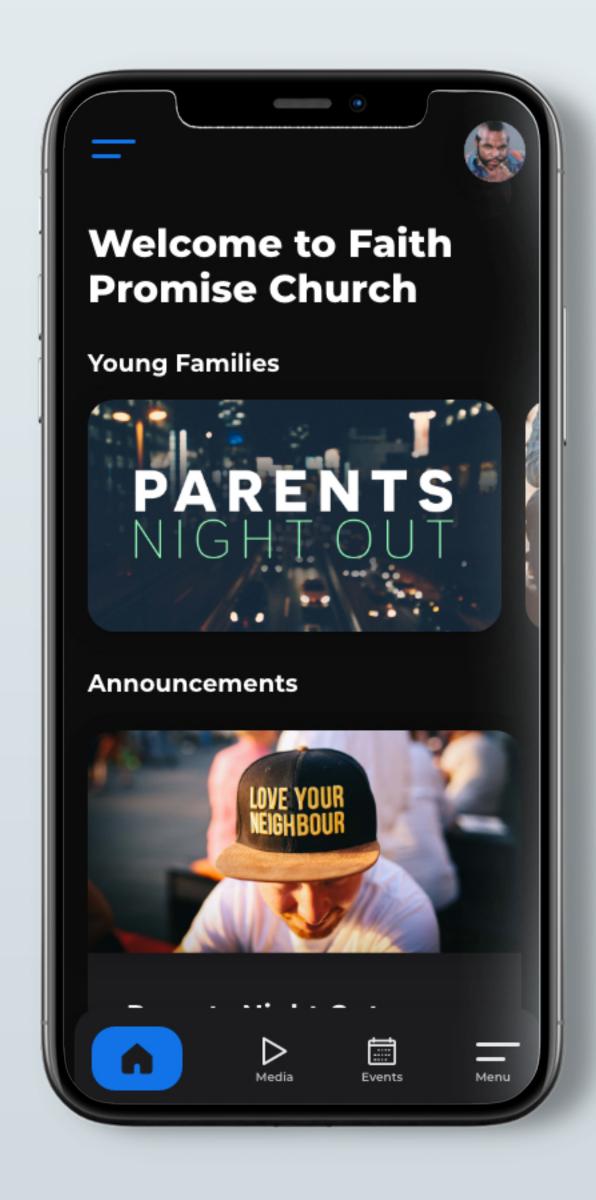

# ENGAGEMENT

























Seeing lives impacted by the transforming power of the Gospel.





VIEW

# Personalized Content

ENGAGEMENT

VIEW

# Personalized Content

R E D U C E F R I C T I O N

Take Action



REGISTERING

# 20x faster

6 C K - I N G X faster

pre-authenticated





### B E L I E F S T A T E M E N T

We believe that people grow most closely in their walk with Christ when they are most closely connected to their local church.



VIEW

## Personalized Content

Take Action

Authentic Engagement









## Dashboard

Layout Sections

Cards, Buttons & Text Headings

Optional

Conditional



## Announcements



# New Navigation









# Tabbed Navigation

Can link anywhere within the app, or externally

Link to custom lists

Optional



## Dark Mode





# Login

Simplified

No password required

Reduces duplicate records

Allows users to continue as a guest





### Events

Unified design

No graphic, no problem

Easy filtering

Register in under 2 seconds



# Groups

Unified map / list design

Super fast registering









# Giving

Simplified design

Room for customizations

Targeted giving pages

Pre-authenticate to the Portal, Vision2 and Online Giving

Fall 2021



### A D M I N P O R T A L

# Making Your App Easier to Manage









Joe User Perimeter Church

Dashboard

### **Dashboard**







View All

### **Recent Support Messages** View recent support ticket

Tyndall Wakeham • 24 min ago

### Analytics in the app

Lorem ipsum dolor sit amet, consectetur adipiscing elit, sed do eiusmod tempor incididunt ut