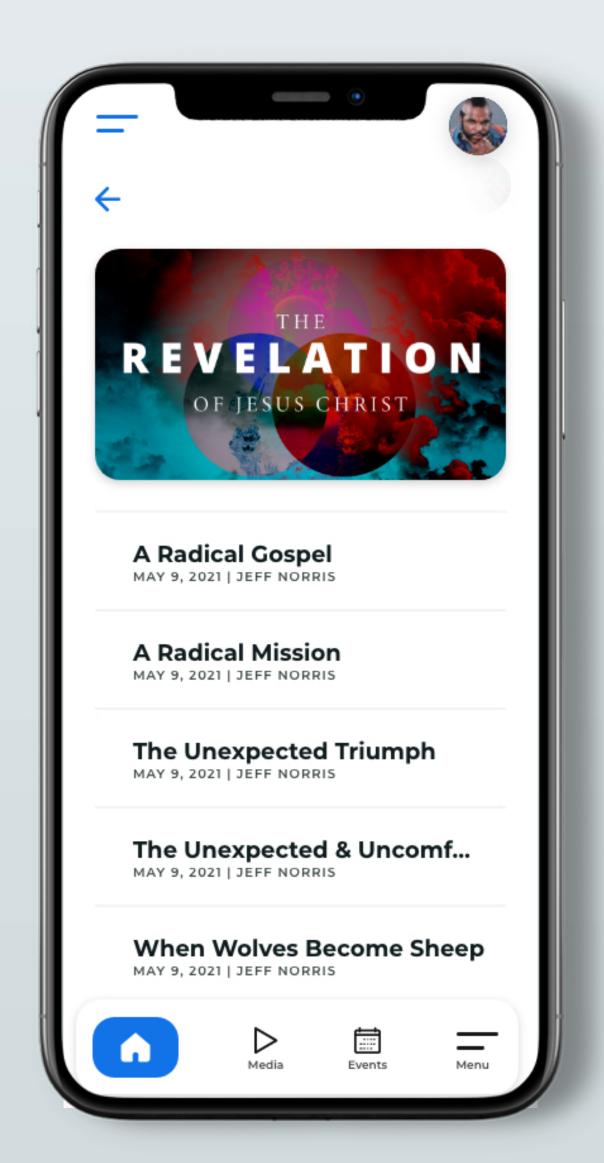

faster

pre-authenticated





### B E L I E F S T A T E M E N T

We believe that people grow most closely in their walk with Christ when they are most closely connected to their local church.



VIEW

## Personalized Content

Take Action

Authentic Engagement









## Dashboard

Layout Sections

Cards, Buttons & Text Headings

Optional

Conditional



## Announcements



# New Navigation









# Tabbed Navigation

Can link anywhere within the app, or externally

Link to custom lists

Optional



## Dark Mode





# Login

Simplified

No password required

Reduces duplicate records

Allows users to continue as a guest





### Events

Unified design

No graphic, no problem

Easy filtering

Register in under 2 seconds



# Groups

Unified map / list design

Super fast registering









# Giving

Simplified design

Room for customizations

Targeted giving pages

Pre-authenticate to the Portal, Vision2 and Online Giving

Fall 2021



### A D M I N P O R T A L

# Making Your App Easier to Manage









Joe User Perimeter Church

Dashboard

### **Dashboard**







View All

### **Recent Support Messages** View recent support ticket

Tyndall Wakeham • 24 min ago

### Analytics in the app

Lorem ipsum dolor sit amet, consectetur adipiscing elit, sed do eiusmod tempor incididunt ut labore et dolore magna aliqua. Ut enim ad minim veniam, quis nostrud exercitation ullamco laboris nisi ...

Morgan Falzone • 3 hours ago

### Recompile status

Lorem ipsum dolor sit amet, consectetur adipiscing elit, sed do eiusmod tempor incididunt ut labore et dolore magna aliqua. Ut enim