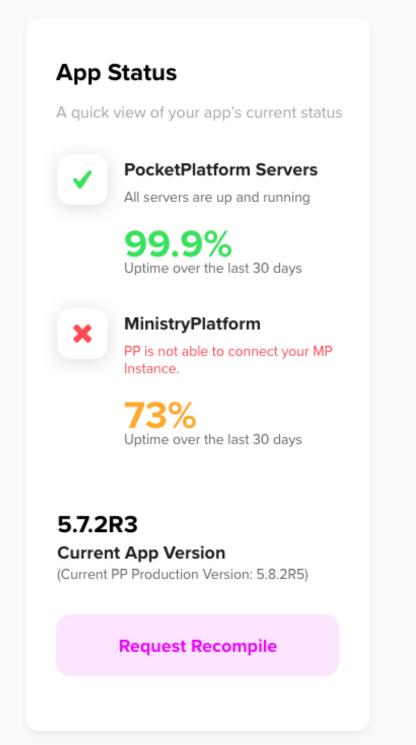

### App Status

A quick view of your app's current status

PocketPlatform Servers

All servers are up and running

99.9% Uptime over the last 30 days

### MinistryPlatform

PP is not able to connect your MP Instance.

Uptime over the last 30 days

Joe User
Perimeter Church

Dashboard

Support

Manage App