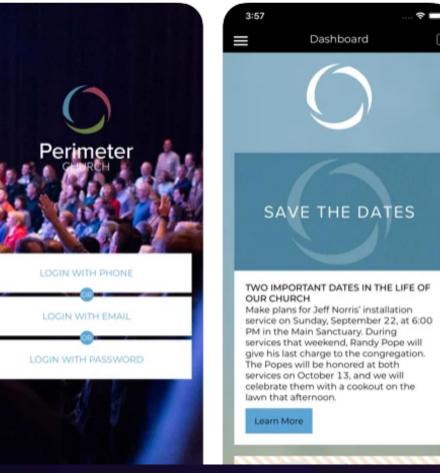

# Login

Simplified

No password required

Reduces duplicate records

Allows users to continue as a guest