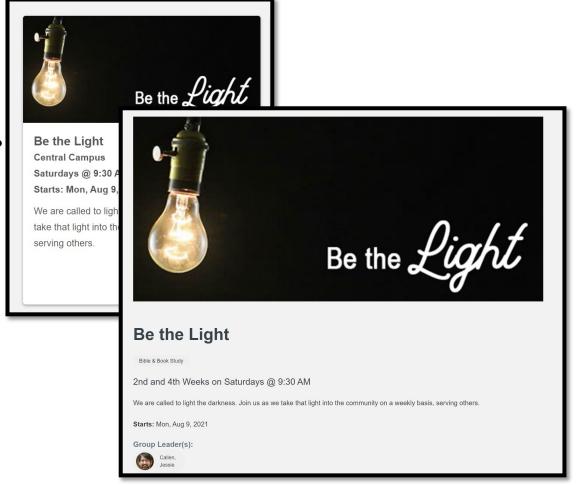

#### Reflect + Revive

Thursdays @ 11:00 AM

Starts: Sun, Aug 15, 2021

We are a group of women who love to share and be re-energized by our friends.

**See Details** 