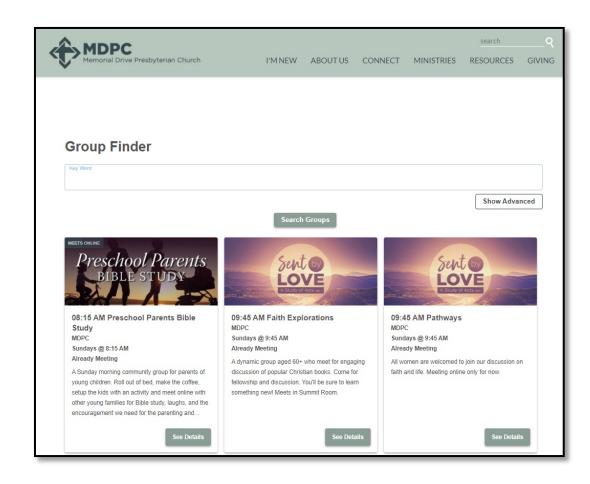

#### Bonus – Understanding Finders

Group Finder/Group Details
Two pages on your site

Page 1: Group Finder

Page 2: Group Details

#### **Group Finder:**

<mpp-group-finder targeturl="/group-details"></mpp-group-finder>

#### **Group Details:**

<mpp-group-details returnurl="/groups"></mpp-group-details>