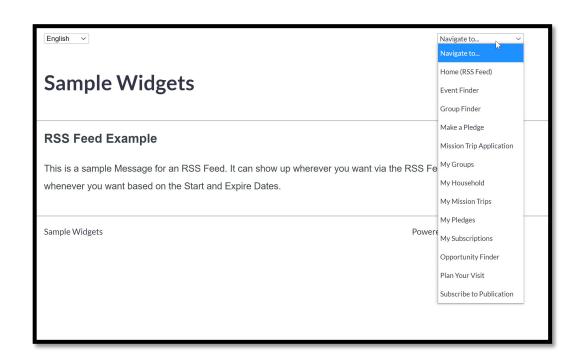

#### Available Widgets - Non-Authenticated

- Login
- Language & Locale
- Group Finder/Group Details
- Opportunity Finder/Opportunity Details
- **Event Finder (Event Details coming soon)**
- Make a Pledge
- Mission Trip Application
- **Custom Form**
- Subscribe to Publication
- Plan Your Visit
- RSS Feeds

#### Available Widgets - Authenticated

- My Groups
- My Mission Trips
- My Pledges
- My Subscriptions
- One-Click Unsubscribe

What page should I put my widgets on?

• Any page!

Click Here for Prayer

What page should I put my widget on?

- Any page!
- With other page content
- With other widgets
- You home page
- Your women's page
- Your children's page

Click Here for Prayer