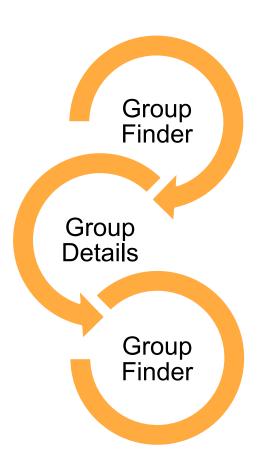

#### Bonus – Understanding Finders

Group Finder/Group Details
Two pages on your site

Page 1: Group Finder

Page 2: Group Details

#### **Group Finder:**

<mpp-group-finder targeturl="/group-details"></mpp-group-finder>

#### **Group Details:**

<mpp-group-details returnurl="/groups"></mpp-group-details>