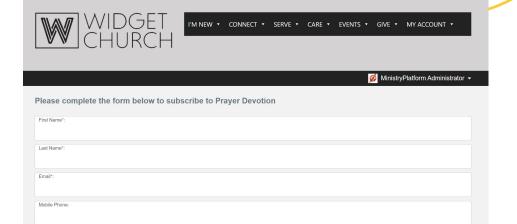

#### **Plan Your Visit** We are looking forward to meeting you on your first Sunday. Please fill out the information below so that we can make your experience special. Let Us Know You're Coming First Name\*: Last Name\*: Email\*: Send How else can we serve you? **Personal Details** Complete Form As\*: Administrator, MinistryPlatform I would like to visit but I have questions I would like prayer I would like to talk to a Pastor Submit This page features the <u>Plan Your Visit Widget</u> and the <u>Custom Form Widget</u> by <u>MinistryPlatform</u> The Widgets are stacked and notice the Custom Form utilizes conditional logic.