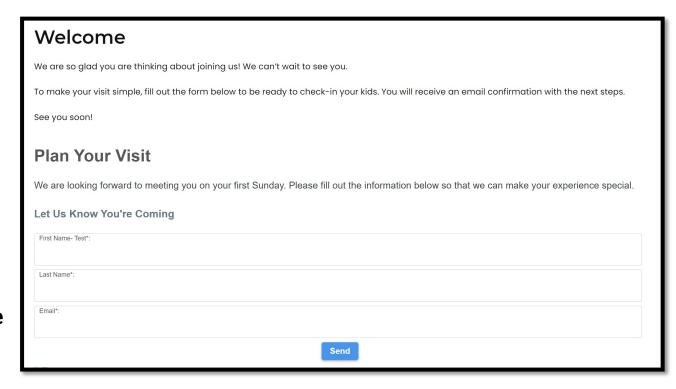

#### **Plan Your Visit** We are looking forward to meeting you on your first Sunday. Please fill out the information below so that we can make your experience special. Let Us Know You're Coming First Name\*: Last Name\*: Email\*: Send How else can we serve you? **Personal Details** Complete Form As\*: Administrator, MinistryPlatform I would like to visit but I have questions I would like prayer I would like to talk to a Pastor Submit This page features the <u>Plan Your Visit Widget</u> and the <u>Custom Form Widget</u> by <u>MinistryPlatform</u> The Widgets are stacked and notice the Custom Form utilizes conditional logic.