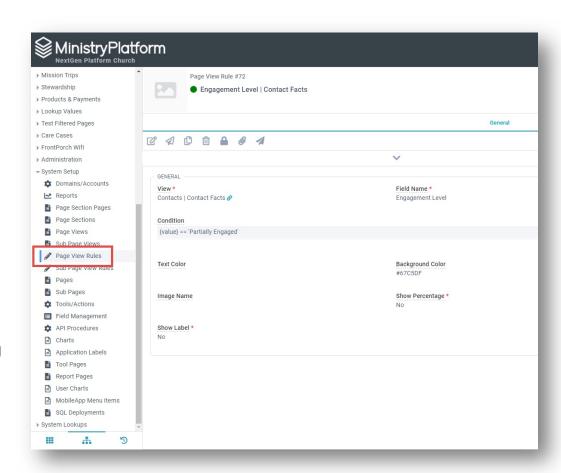

## **VIEW RULES**

View Rules determine background color, font color, icon presence, and more!

## View Rules include:

- Formatting
- Conditions

## Formatting

- Text Color
- Background Color
- Image Name
- Percentage
- Label

#### Conditions

- Expressed in JavaScript using {value} token
- Each View Rule influences a single outcome
- Multiple View Rules can be defined for a single field to address different outcomes