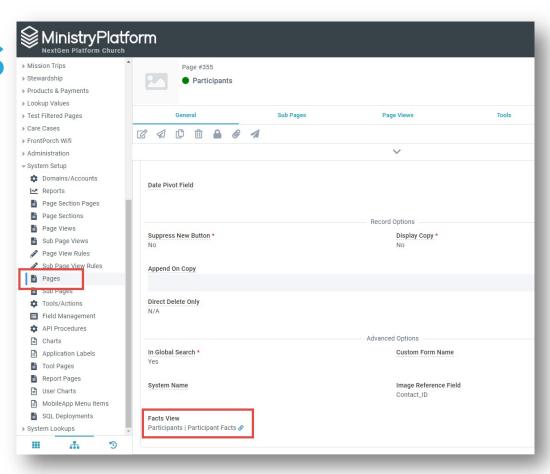

# Sourced from a Page's Facts View

- View identified in the "Facts View" field on the Page record
- If a View is set as a Facts View, it will not appear in the View drop down

Also available on Sub-Pages

**Reminder**: The existing Red Flag Alert "hack" has been replaced with Record Facts!