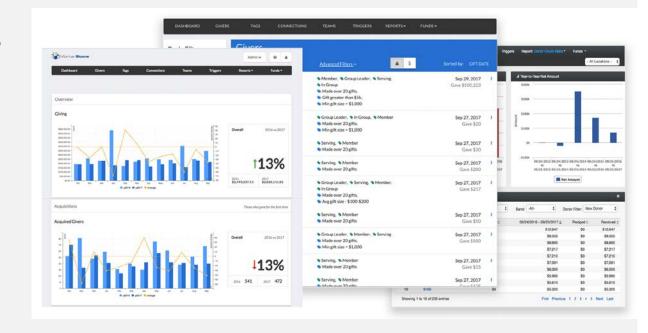

# MortarStone Helps You Identify Givers

- Objective, real-time data allowing you to better understand, connect with, and disciple each unique giver.
- Easy-to-read dashboard reporting view total giving and acquired giving with 12-month comparison graphs and overall percentage based scoring.
- Track capital campaigns, giving initiatives, and fundraising efforts

# MortarStone Helps You Identify Givers

- Comprehensive Giving Reports that Identify:
  - √ Lapsed Givers
  - ✓ Regular Givers
  - √ Financial Leaders
  - ✓ Asset-based Givers