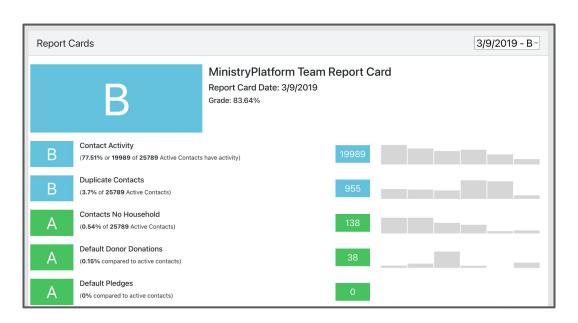

t Attendance Posted], Groups.[_Last_Group_Member_Changed] AS [Last Group Member Changed], Groups.[Create_Next_Meeting] AS [Create Next Meeting] |  |  |  |  |  |
| View Clause | Ministry_ID_Table_Primary_Contact_Table_User_Account_Table.[User_ID] = dp_UserID                                                                                                                                                                                                                                                                                                                                                                                                                                                                                                                      |  |  |  |  |  |



### **Report Card**





### **Report Card**





### For Further Review...

The material in this webinar was largely made possible by the following KB articles:

- Best Practices
- Data Quality
- Common Issues
- Fix Views







# Data Cleanup 101 Your MP Report Card

MinistryPlatform