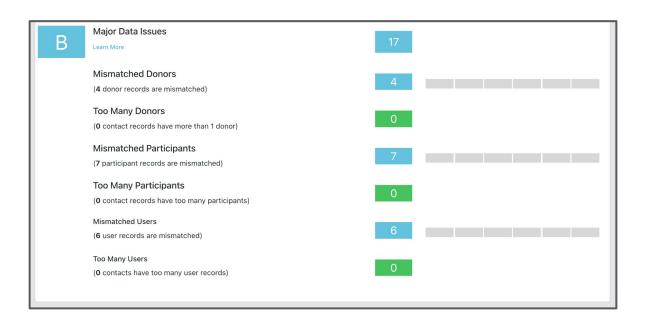

ups.[_Last_Group_Member_Changed] AS [Last Group Member Changed], Groups.[Create_Next_Meeting] AS [Create Next Meeting] |  |  |  |  |  |
| View Clause | Ministry_ID_Table_Primary_Contact_Table_User_Account_Table.[User_ID] = dp_UserID                                                                                                                                                                                                                                                                                                                                                                                                                                                                                                                      |  |  |  |  |  |



### **Report Card**





### **Report Card**





### For Further Review...

The material in this webinar was largely made possible by the following KB articles:

- Best Practices
- Data Quality
- Common Issues
- Fix Views







# Data Cleanup 101 Your MP Report Card

MinistryPlatform