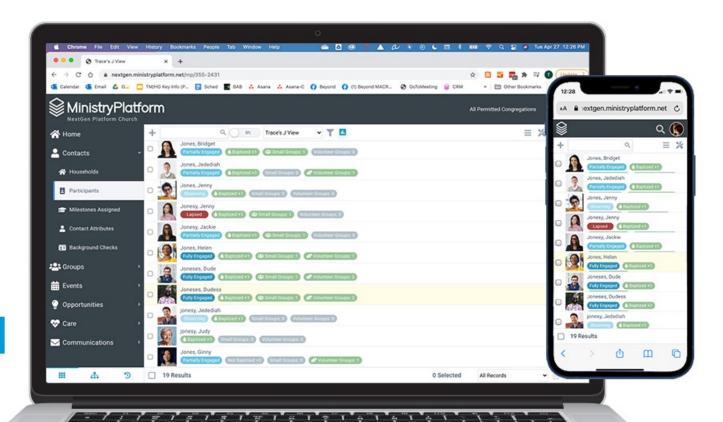

orm
- Next Gen /mp

Pro Tip: Bookmark!

All in approach

· Encourage everyone to dive in!

Phased approach

- Encourage targeted groups
- Rinse and repeat :)



## **TIPS**

Set the tone

Keep a pulse

Share wins, tips, and excitement!

Provide an avenue for questions



## **OPPORTUNITY**

Reengage Users

"Sell" the WHY!

Single source of truth for your data!

Work together to serve people better

Not about data, about people!



## **RELEASE**

Now // Early Adopter feedback!

Next // Polish for full release!

Summer // Initial release!

Then // Iterate, iterate, iterate! Several smaller releases over the rest of the year!

Deep Breath: Access to the legacy UI will be available for several months to aid the transition!



#### **NEXT GENERATION**

FOR THE CASUAL USER

THIS SUMMER 2021