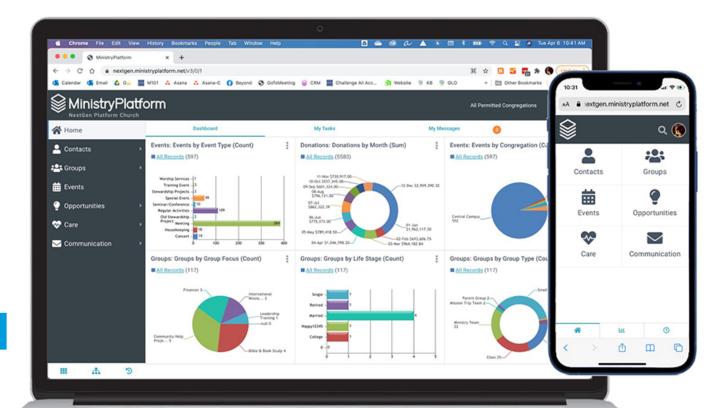

# THE NEXT GENERATION OF MINISTRYPLATFORM

\_\_\_

FOR SYSTEM ADMINS

#### **NEXT GENERATION**

FOR THE CASUAL USER

THIS SUMMER 2021







#### None!

All Users, Security Roles, custom Fields, Pages, Sub-Pages, Views, etc. are part of Next Gen!

Bonus: Record Facts included!

### Optional...

- · Customize Fact Views
- · Customize View Rules
- Customize Field Mgmt
- Setup Multi-Factor



## **TRANSITION**

Switching between UIs

- Legacy /ministryplatform
- Next Gen /mp

Pro Tip: Bookmark!

All in approach

· Encourage everyone to dive in!

Phased approach

- Encourage targeted groups
- Rinse and repeat :)



## **TIPS**

Set the tone

Keep a pulse

Share wins, tips, and excitement!

Provide an avenue for questions



## **OPPORTUNITY**

Reengage Users

"Sell" the WHY!

Single source of truth for your data!

Work together to serve people better

Not about data, about people!



## **RELEASE**

Now // Early Adopter feedbac