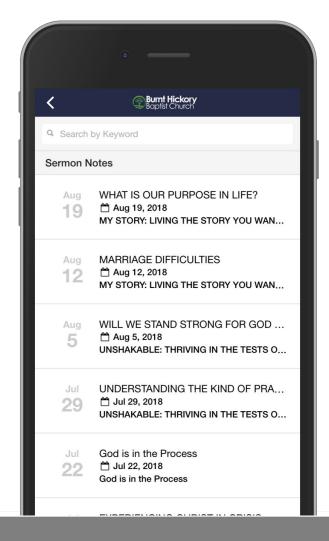

#### **Interactive Sermon Notes Overview**

- Unlimited amount of sermon notes included
- Create custom note forms for any type of question from fill-in-the-blank to multiple choice
- Create sermon note forms with visual designer
- Notes saved to device for future reference
- Users can email notes to any email address
- Users can review and modify existing notes

### **Interactive Sermon Notes Overview**