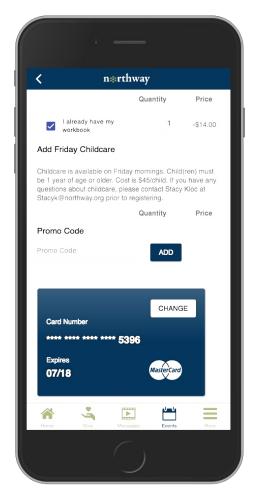

om prayer requests to connection cards
- Free form creation service included
- Create your own forms with visual designer
- Email notifications on form submissions
- Webhook notifications on form submission
- View and search submissions in control panel
- Export spreadsheet of form submissions anytime





### **Custom Forms Overview**









# **Ministry Platform Event Calendar Overview**

- Event data cached directly from MP API
- Search events by partial/full keyword(s)
- View events by closest distance to device
- Filter events by Event Type, Ministry,
  Featured or by Open Registration
- Interactive Event Map (searchable/filterable)
- In-application Event Registration
- In-application Registration Payments
- Registration Payments Tokenized



# **Ministry Platform Event Calendar**











# **Ministry Platform Group Finder Overview**

- Groups data cached directly from MP API
- Search groups by partial/full keyword(s)
- View groups by closest distance to device.
- Filter by Campus, Life Stage, Group Focus,
  Meeting Day(s) and more
- Sort by Start Date or Life Sage or Distance
- Interactive Group Map (searchable/filterable)
- Contact group in-application





# **Ministry Platform Groups Finder**











# **Ministry Platform Campus Finder**

- Campus data cached directly from MP API
- Search locations by partial/full keyword(s)
- View campus by closest distance to device
- Interactive Campus Map (searchable/filterable)
- Custom Campus Pages via App Designer





# **Ministry Platform Campus Finder**











# **Ministry Platform Opportunities Finder**

- Op