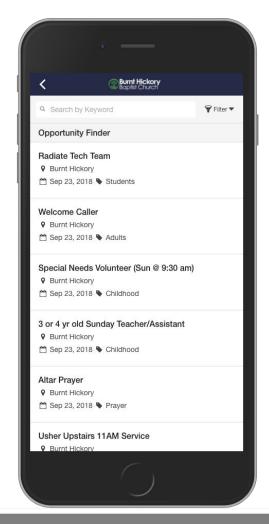

# **Ministry Platform Opportunities Finder**

- Opportunities data cached directly from MP API
- Search opportunities by partial/full keyword(s)
- Filter events by Campus and/or Ministry
- View and share opportunity information
- Respond to opportunity in-application

# **Ministry Platform Opportunities Finder**