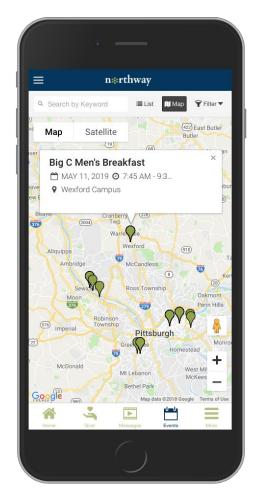

# **Ministry Platform Event Calendar Overview**

- Event data cached directly from MP API
- Search events by partial/full keyword(s)
- View events by closest distance to device
- Filter events by Event Type, Ministry,
  Featured or by Open Registration
- Interactive Event Map (searchable/filterable)
- In-application Event Registration
- In-application Registration Payments
- Registration Payments Tokenized

# **Ministry Platform Event Calendar**