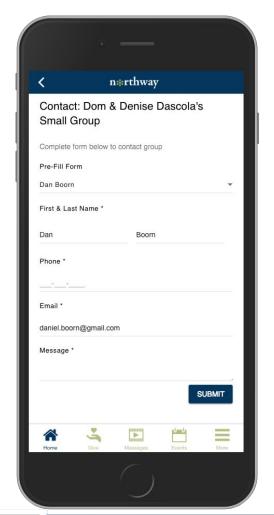

# **Ministry Platform Group Finder Overview**

- Groups data cached directly from MP API
- Search groups by partial/full keyword(s)
- View groups by closest distance to device.
- Filter by Campus, Life Stage, Group Focus,
  Meeting Day(s) and more
- Sort by Start Date or Life Sage or Distance
- Interactive Group Map (searchable/filterable)
- Contact group in-application

# **Ministry Platform Groups Finder**