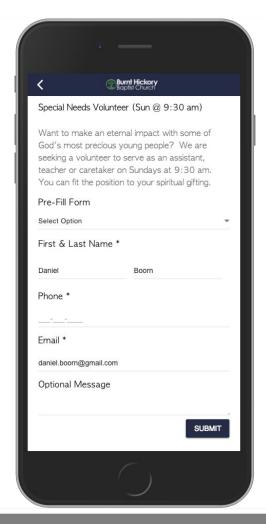

# **Ministry Platform Opportunities Finder**

- Opportunities data cached directly from MP API
- Search opportunities by partial/full keyword(s)
- Filter events by Campus and/or Ministry
- View and share opportunity information
- Respond to opportunity in-application

# **Ministry Platform Opportunities Finder**