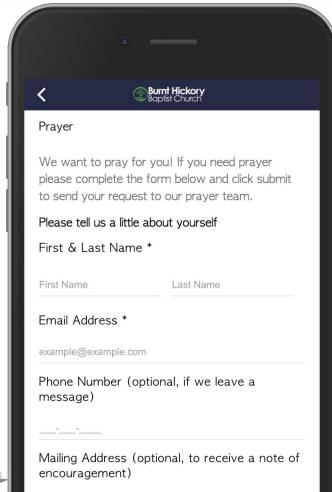

#### **Custom Forms Overview**

- Unlimited amount of custom forms included
- Create custom forms for anything from prayer requests to connection cards
- Free form creation service included
- Create your own forms with visual designer
- Email notifications on form submissions
- Webhook notifications on form submission
- View and search submissions in control panel
- Export spreadsheet of form submissions anytime

### **Custom Forms Overview**