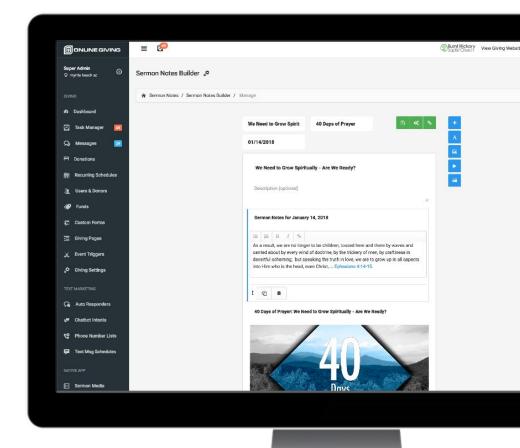

#### **Interactive Sermon Notes Overview**

- Unlimited amount of sermon notes included
- Create custom note forms for any type of question from fill-in-the-blank to multiple choice
- Create sermon note forms with visual designer
- Notes saved to device for future reference
- Users can email notes to any email address
- Users can review and modify existing notes

### **Interactive Sermon Notes Overview**