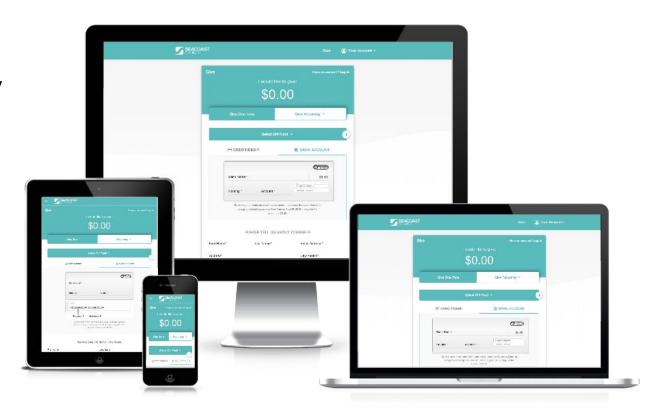

edefined filters and searches
- Easily embed on any website page
- Easily embed into WordPress or any CMS
- Free turnkey installation service included





# Ministry Platform Continual Upgrades

- Ministry Platform integration continually upgraded
- Church community has instant access to upgrades
- Upgrades do not require app marketplace approval
- Proven track record of listening to customer feedback
- More features already in development for 2018
- Coming soon, MP My Groups feature and much more...



# Let's talk pricing!

- ZERO, zip, nada, pay no setup fee!
- Pay \$300 a month or \$250 monthly when paid annually
- Churches are required to use OnlineGiving.org's
  amazing giving platform as their primary giving system
- What's the catch? No catch.
- Simple billing, amazing software!