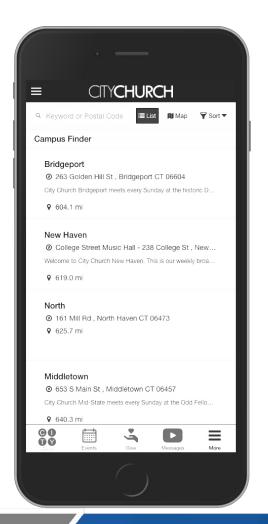

# **Ministry Platform Campus Finder**

- Campus data cached directly from MP API
- Search locations by partial/full keyword(s)
- View campus by closest distance to device
- Interactive Campus Map (searchable/filterable)
- Custom Campus Pages via App Designer

# **Ministry Platform Campus Finder**