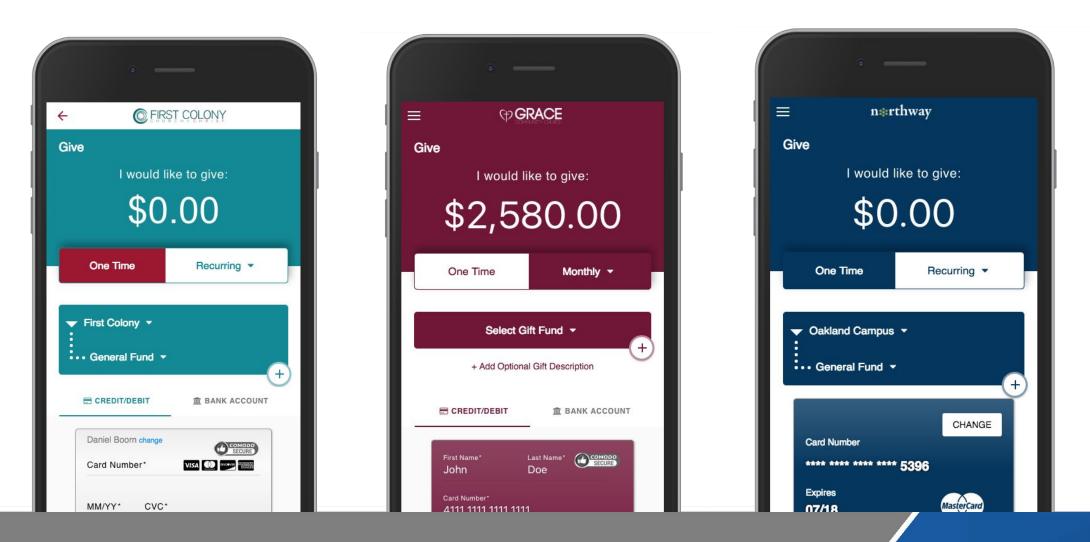

evice
- Interactive Campus Map (searchable/filterable)
- Custom Campus Pages via App Designer





# **Ministry Platform Campus Finder**











# **Ministry Platform Opportunities Finder**

- Opportunities data cached directly from MP API
- Search opportunities by partial/full keyword(s)
- Filter events by Campus and/or Ministry
- View and share opportunity information
- Respond to opportunity in-application





# **Ministry Platform Opportunities Finder**











# **Ministry Platform Church Directory**

- Directory data cached directly from MP API
- Search directory by partial/full name, phone, etc
- Lives behind secure in-application sign-in
- Respects MP directory permissions
- View and contact other directory members

# **In-Application Giving & Event Registration Payments**





# Ministry Platform Website Widgets

- Turnkey Embeddable MP Event Calendar
- Tokenized Event Registration Payments
- Turnkey Embeddable MP Groups Finder
- Turnkey Embeddable MP Opportunities Finder
- Configurable with predefined filters and searches
- Easily embed on any website page
- Easily embed into WordPress or any CMS
- Free turnkey installation service included





# Ministry Platform Continual Upgrades

- Ministry Platform integration continually upgraded
- Church community has instant access to upgrades
- Upgrades do not require app marketplace approval
- Proven track record of listening to customer feedback
- More features already in development for 2018
- Coming soon, MP My Groups feature and much more...



# Let's talk pricing!

- ZERO, zip, nada, pay no setup fee!
- Pay