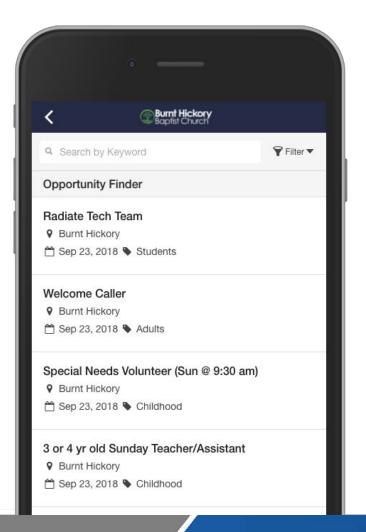

# **Ministry Platform Opportunities Finder**

- Opportunities data cached directly from MP API
- Search opportunities by partial/full keyword(s)
- Filter events by Campus and/or Ministry
- View and share opportunity information
- Respond to opportunity in-application

# **Ministry Platform Opportunities Finder**