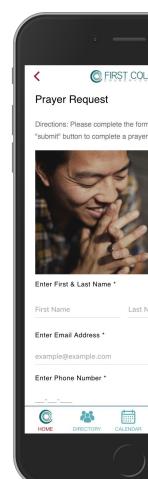

#### **Custom Forms Overview**

- Unlimited amount of custom forms included
- Create custom forms for anything from prayer requests to connection cards
- Free form creation service included
- Create your own forms with visual designer
- Email notifications on form submissions
- Webhook notifications on form submission
- View and search submissions in control panel
- Export spreadsheet of form submissions anytime

### **Custom Forms Overview**