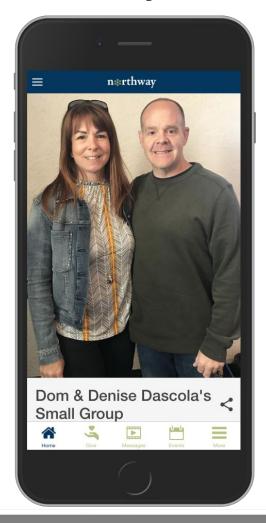

# **Ministry Platform Group Finder Overview**

- Groups data cached directly from MP API
- Search groups by partial/full keyword(s)
- View groups by closest distance to device.
- Filter by Campus, Life Stage, Group Focus,
  Meeting Day(s) and more
- Sort by Start Date or Life Sage or Distance
- Interactive Group Map (searchable/filterable)
- Contact group in-application

# **Ministry Platform Groups Finder**