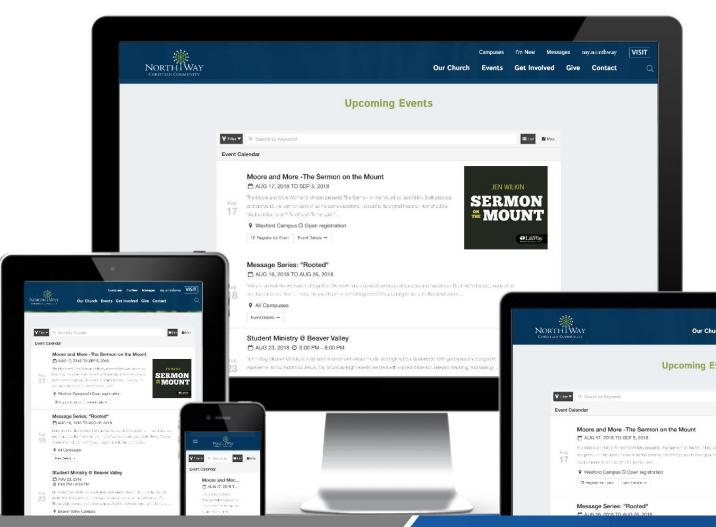

# **Ministry Platform Event Calendar Overview**

- Event data cached directly from MP API
- Search events by partial/full keyword(s)
- View events by closest distance to device
- Filter events by Event Type, Ministry,
  Featured or by Open Registration
- Interactive Event Map (searchable/filterable)
- In-application Event Registration
- In-application Registration Payments
- Registration Payments Tokenized

# **Ministry Platform Event Calendar**