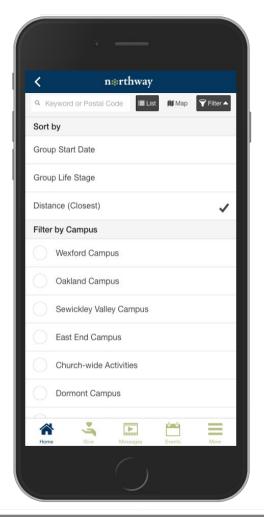

# **Ministry Platform Group Finder Overview**

- Groups data cached directly from MP API
- Search groups by partial/full keyword(s)
- View groups by closest distance to device.
- Filter by Campus, Life Stage, Group Focus,
  Meeting Day(s) and more
- Sort by Start Date or Life Sage or Distance
- Interactive Group Map (searchable/filterable)
- Contact group in-application

# **Ministry Platform Groups Finder**