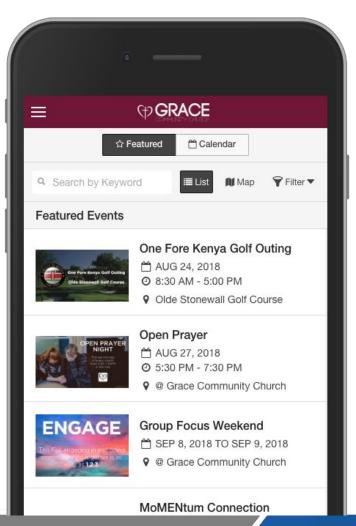

# **Ministry Platform Event Calendar Overview**

- Event data cached directly from MP API
- Search events by partial/full keyword(s)
- View events by closest distance to device
- Filter events by Event Type, Ministry,
  Featured or by Open Registration
- Interactive Event Map (searchable/filterable)
- In-application Event Registration
- In-application Registration Payments
- Registration Payments Tokenized

# **Ministry Platform Event Calendar**