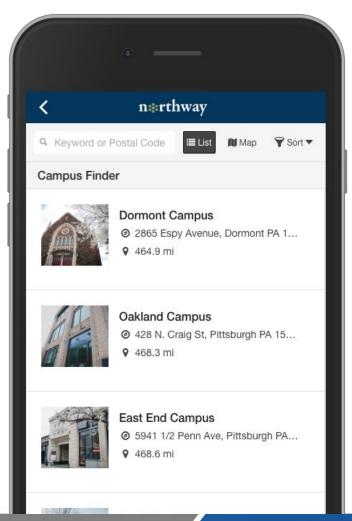

# **Ministry Platform Campus Finder**

- Campus data cached directly from MP API
- Search locations by partial/full keyword(s)
- View campus by closest distance to device
- Interactive Campus Map (searchable/filterable)
- Custom Campus Pages via App Designer

# **Ministry Platform Campus Finder**