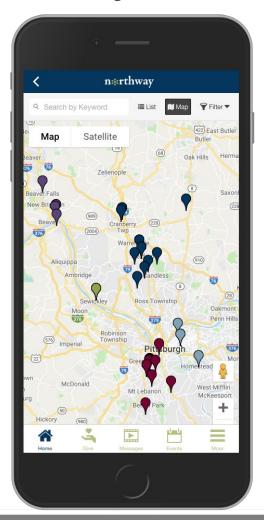

# **Ministry Platform Group Finder Overview**

- Groups data cached directly from MP API
- Search groups by partial/full keyword(s)
- View groups by closest distance to device.
- Filter by Campus, Life Stage, Group Focus,
  Meeting Day(s) and more
- Sort by Start Date or Life Sage or Distance
- Interactive Group Map (searchable/filterable)
- Contact group in-application

# **Ministry Platform Groups Finder**