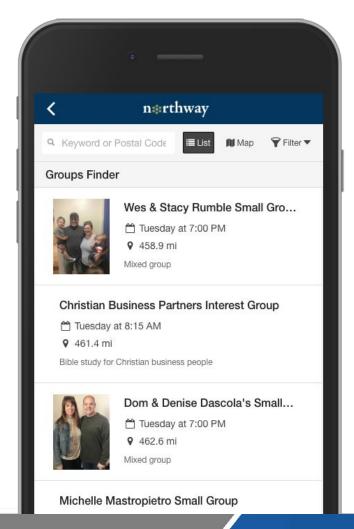

# **Ministry Platform Group Finder Overview**

- Groups data cached directly from MP API
- Search groups by partial/full keyword(s)
- View groups by closest distance to device.
- Filter by Campus, Life Stage, Group Focus,
  Meeting Day(s) and more
- Sort by Start Date or Life Sage or Distance
- Interactive Group Map (searchable/filterable)
- Contact group in-application

# **Ministry Platform Groups Finder**