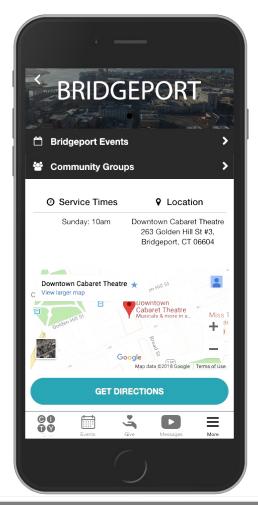

# **Ministry Platform Campus Finder**

- Campus data cached directly from MP API
- Search locations by partial/full keyword(s)
- View campus by closest distance to device
- Interactive Campus Map (searchable/filterable)
- Custom Campus Pages via App Designer

# **Ministry Platform Campus Finder**