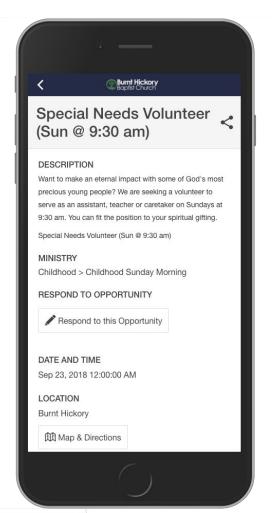

# **Ministry Platform Opportunities Finder**

- Opportunities data cached directly from MP API
- Search opportunities by partial/full keyword(s)
- Filter events by Campus and/or Ministry
- View and share opportunity information
- Respond to opportunity in-application

# **Ministry Platform Opportunities Finder**