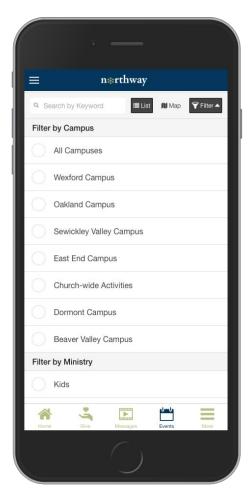

# **Ministry Platform Event Calendar Overview**

- Event data cached directly from MP API
- Search events by partial/full keyword(s)
- View events by closest distance to device
- Filter events by Event Type, Ministry,
  Featured or by Open Registration
- Interactive Event Map (searchable/filterable)
- In-application Event Registration
- In-application Registration Payments
- Registration Payments Tokenized

# **Ministry Platform Event Calendar**