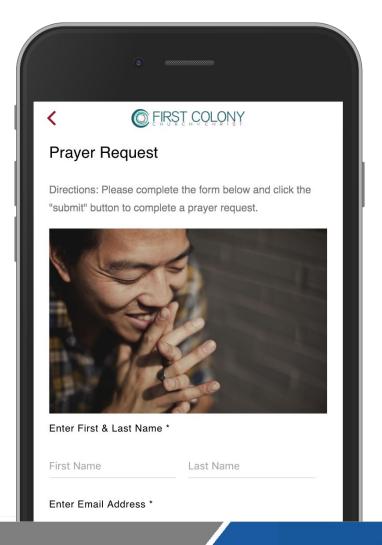

#### **Custom Forms Overview**

- Unlimited amount of custom forms included
- Create custom forms for anything from prayer requests to connection cards
- Free form creation service included
- Create your own forms with visual designer
- Email notifications on form submissions
- Webhook notifications on form submission
- View and search submissions in control panel
- Export spreadsheet of form submissions anytime

### **Custom Forms Overview**