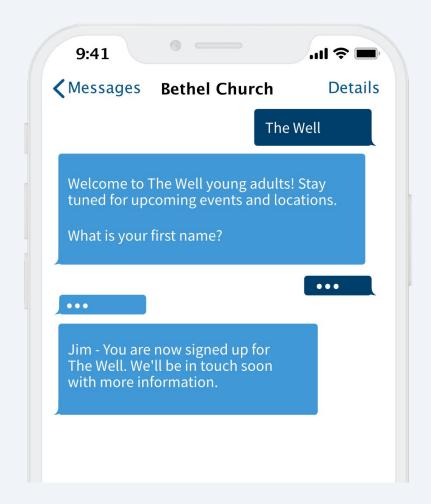

# © Chatbot Group Sign-Up

Use chatbots triggered based on keyword or phrase to allow church members and visitors to sign-up for a group. Ask questions and collect data for an automated group sign-up request.