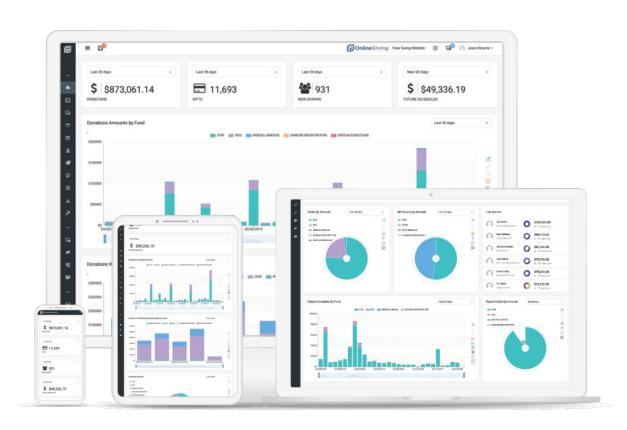

# **MinistryPlatform Donation Metrics**

Using this new report, church financial and pastoral leadership can quickly gain a snapshot of their entire church stewardship health including cash, paper-check and digital giving.

- Breakdown of Giving by MP Program
- Breakdown of Giving by MP Payment Types
- Breakdown of New & Active MP Contacts
- Breakdown of Weekly Amounts
- Breakdown of Financial Growth
- Data is retroactive back 5 years.