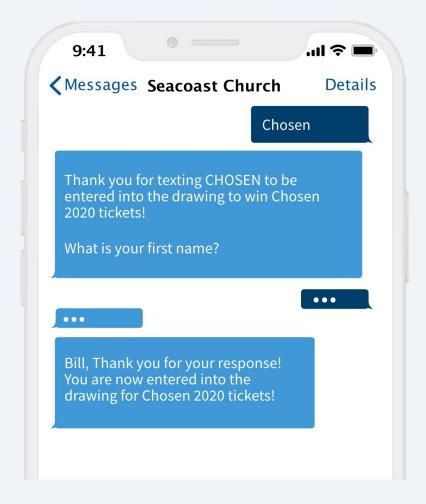

### **Contest Entry**

Use chatbots triggered based on keyword or phrase to allow church members and visitors to enter a contest. Ask questions and collect data for an automated contest entry request.