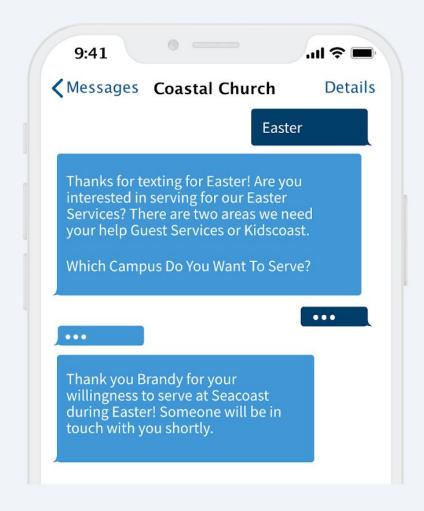

### **Volunteer Sign-Up**

Use chatbots triggered based on keyword or phrase to allow church members sign-up to volunteer via conversation. Ask questions and collect data for an automated volunteer sign-up request.

#### Plan a Visit

Use chatbots triggered based on keyword or phrase to allow church prospects to plan a visit. Ask questions and collect data for an automated new guest connection card.