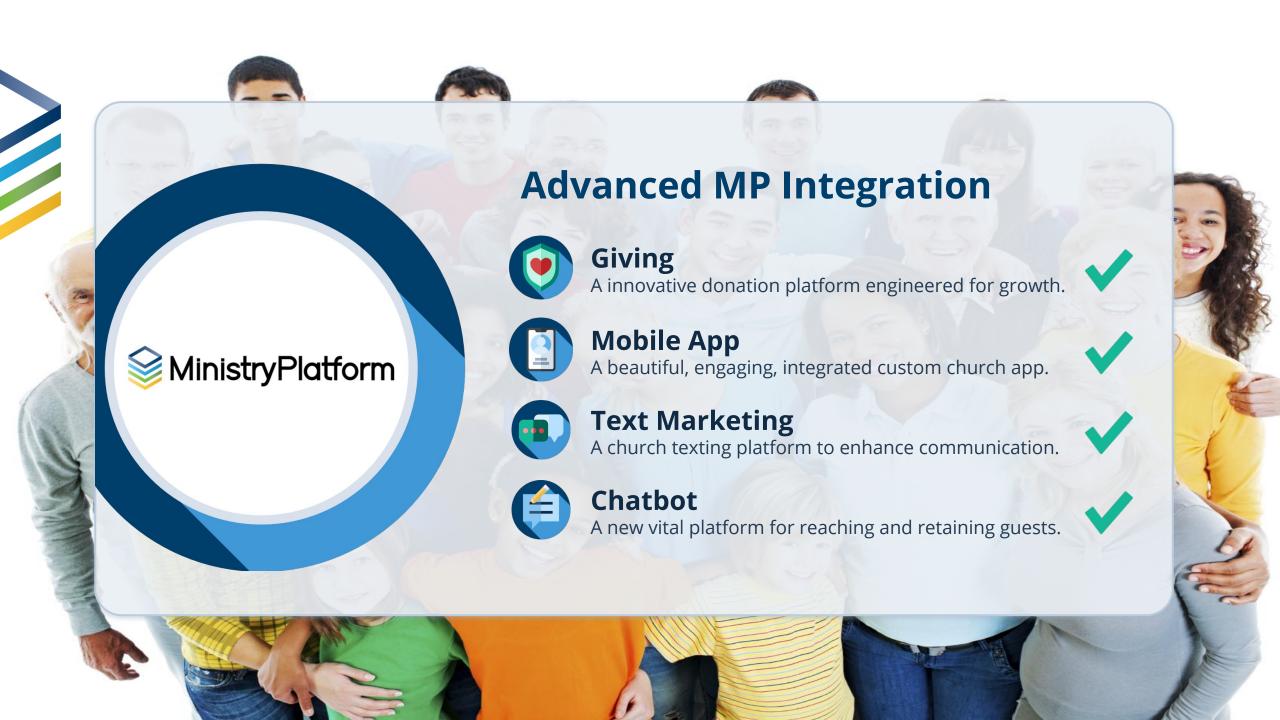

## MinistryPlatform Invoice History & Payments

View Invoice History, including individual and household invoices. Make one-time or recurring payments towards invoices with balances using their OnlineGiving.org saved payment methods!