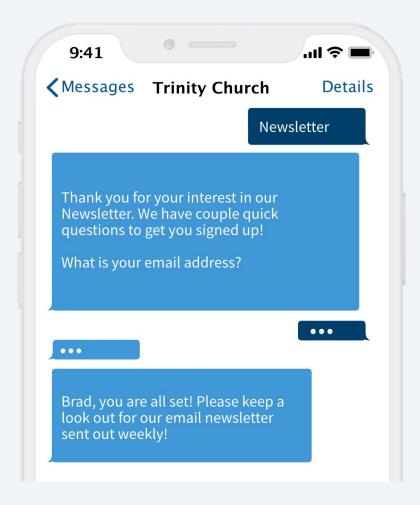

### **Newsletter Sign-Up**

Use chatbots triggered based on keyword or phrase to allow church members and visitors to join a newsletter. Ask survey questions and collect data for an opting into a digital newsletter.