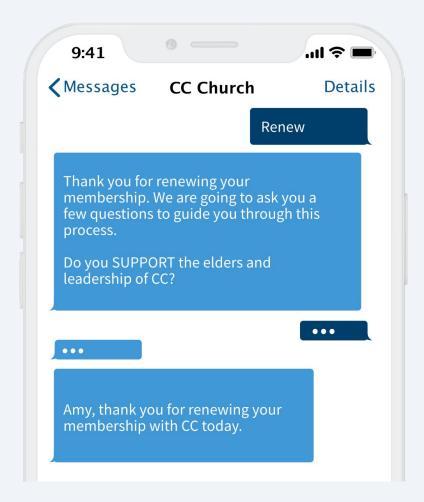

### **Membership Renewal**

Use chatbots triggered based on keyword or phrase to allow church members to renew their membership. Ask questions and collect data for automated membership renewal.