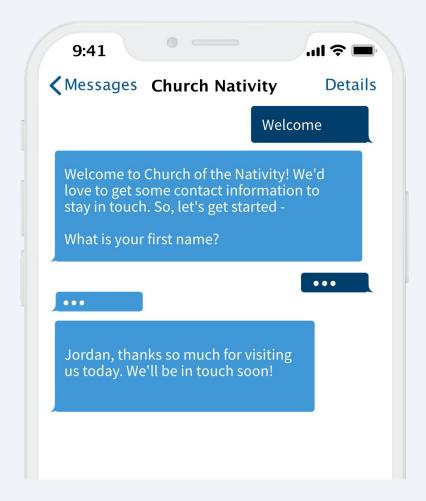

#### Plan a Visit

Use chatbots triggered based on keyword or phrase to allow church prospects to plan a visit. Ask questions and collect data for an automated new guest connection card.