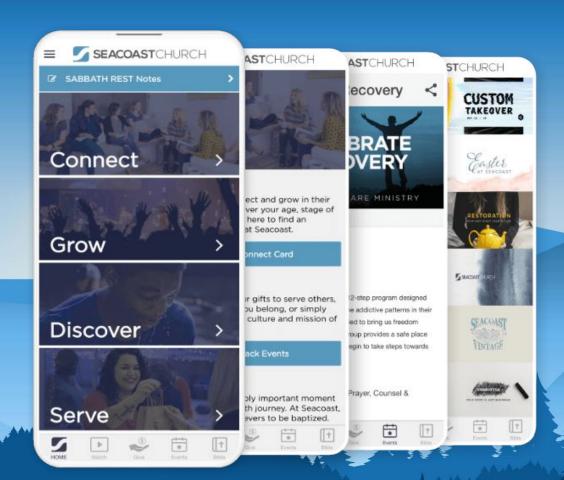

Mobile App

## **Engage your Church Ultimate Integration**

Connect your congregation and reach new people with a custom church app engineered to engage, specifically designed to put your church message in the pocket of your community with deep integration.

### MinistryPlatform Integrated Groups

#### **Integrated Group Finder**

Allow your congregation to quickly find the perfect group no matter if it's a small group or a Sunday school group.

#### **Integrated My Groups**

View upcoming group meetings and record event interest, take notes during a meeting, and more.

#### **Integrated Group Management**

Allow group leaders to view and take attendance. View contact information, add draft emails or text messages in bulk to members. Publish announcements, accept/reject inquiries and more.