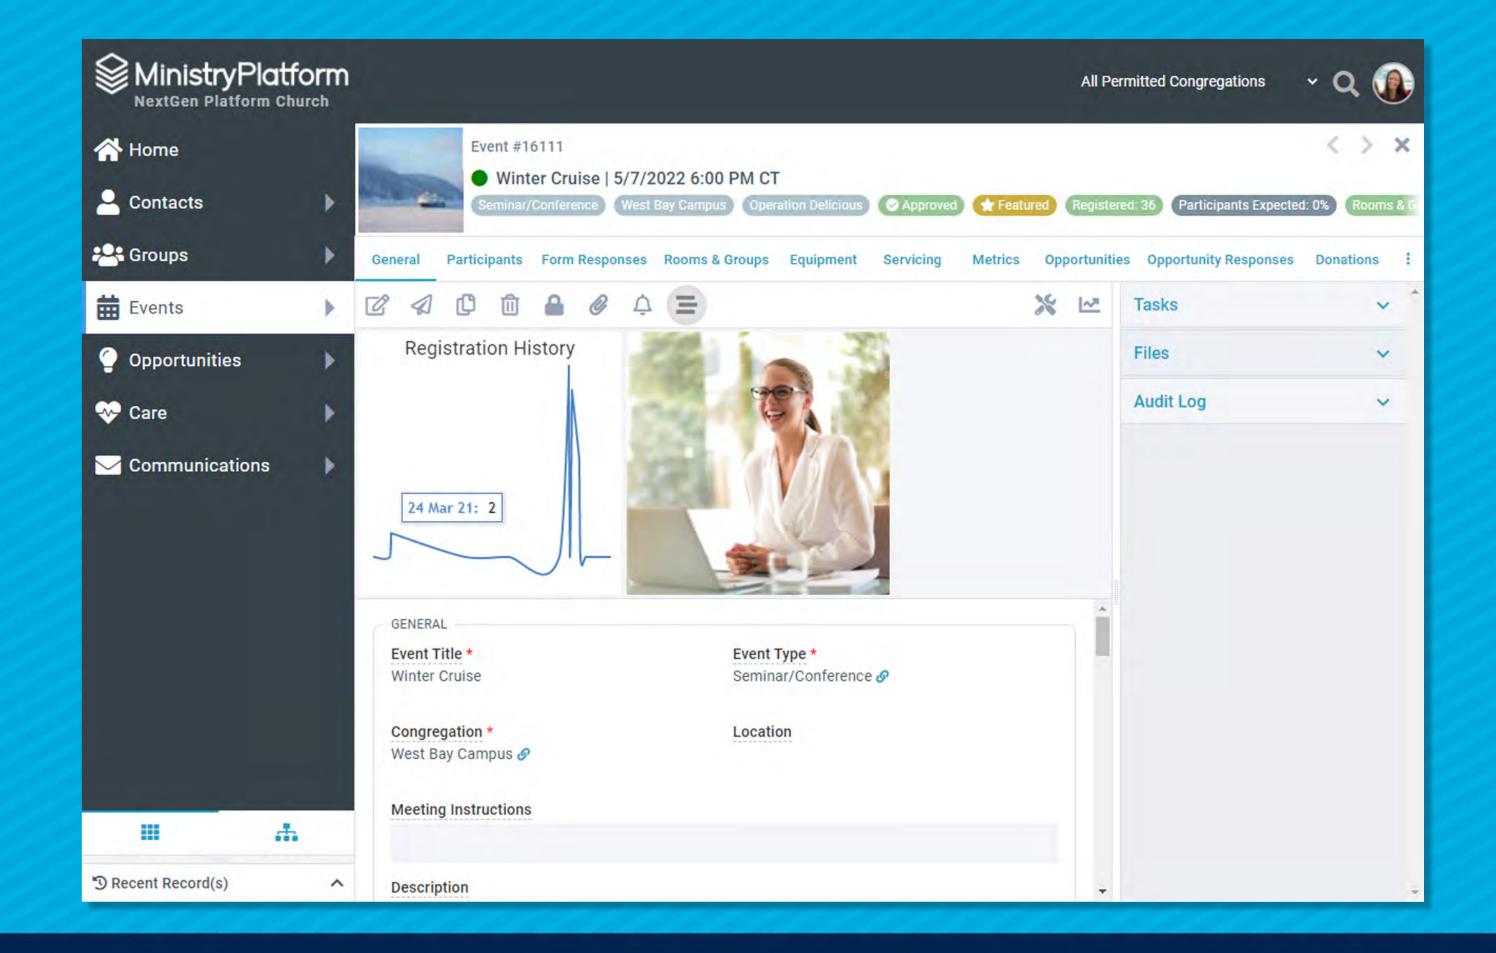

#### SINGLE IMAGE

A single image associated with the record based on the Page ID and Record ID related to the image.

In other words: Does not have to be the default image :D

Great for: Household or Group Focus!

#### CHART

A chart of information related to the record based on a Sub-Page view

X axis = View column

Y axis = View column

Choose from eight chart types!

Reminder: Insight Charts ≠ Dashboard Charts!