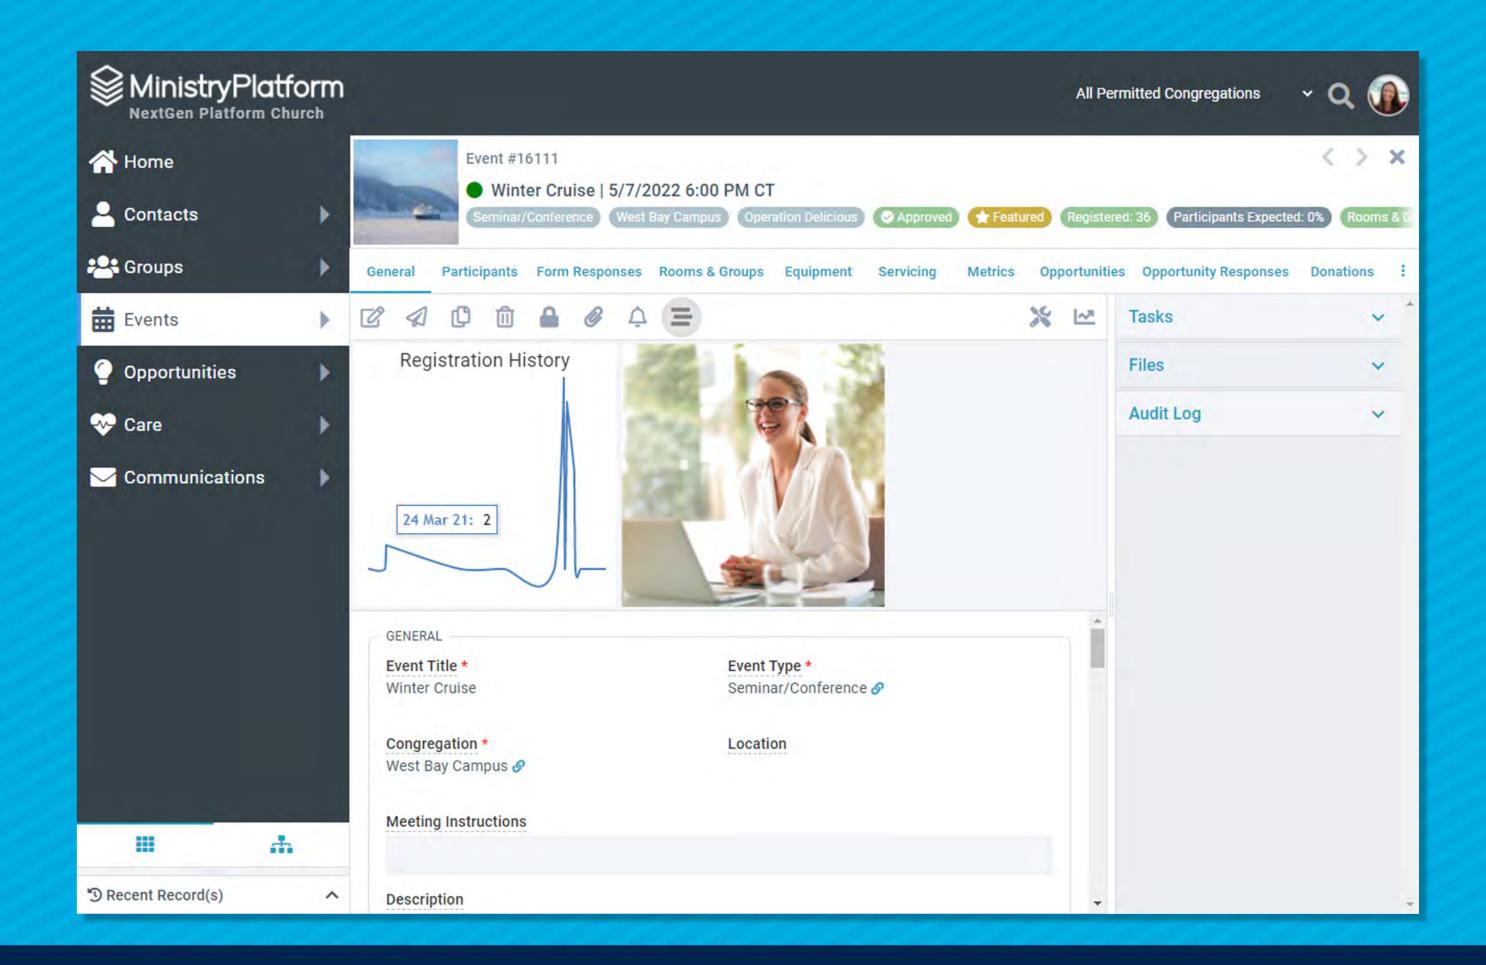

#### SINGLE IMAGE

A single image associated with the record based on the Page ID and Record ID related to the image.

In other words: Does not have to be the default image :D

Great for: Household or Group Focus!

#### CHART

A chart of information related to the record based on a Sub-Page view

X axis = View column

Y axis = View column

Choose from eight chart types!

Reminder: Insight Charts ≠ Dashboard Charts!