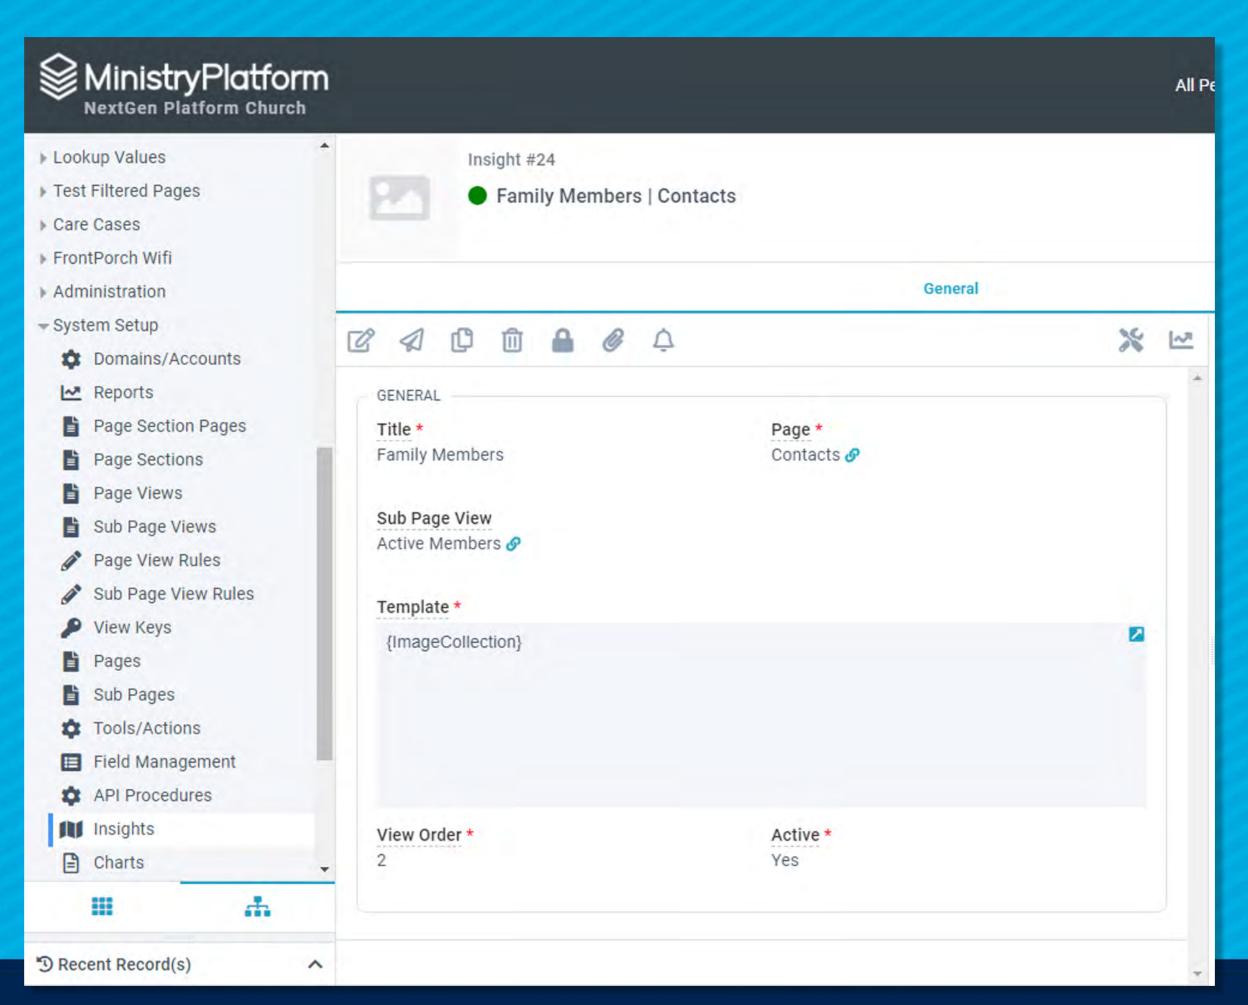

#### THE INSIGHT RECORD

Title: A friendly name of the Insight.

Page: The Page where this Insight will appear.

Sub Page View: Indicates the Sub-Page View from which the Insight will derive its data. If NULL, the record itself will be the Insight's data source.

#### THE INSIGHT RECORD

Template: The HTML template for this Insight. Can include a mix of {object} tokens and [field] tokens.

View Order: The order this Insight will appear in relation to other Insights on the Page.

Active: Indicates whether this Insight is active and currently displayed on the associated Page.

#### IMAGE COLLECTION

A collection of images associated with the record based on a Sub-Page view

Maximum size is 4 x 4

Great for: Family Members or Group Leaders!

Pro Tip: Build your view before configuring your Insight;)