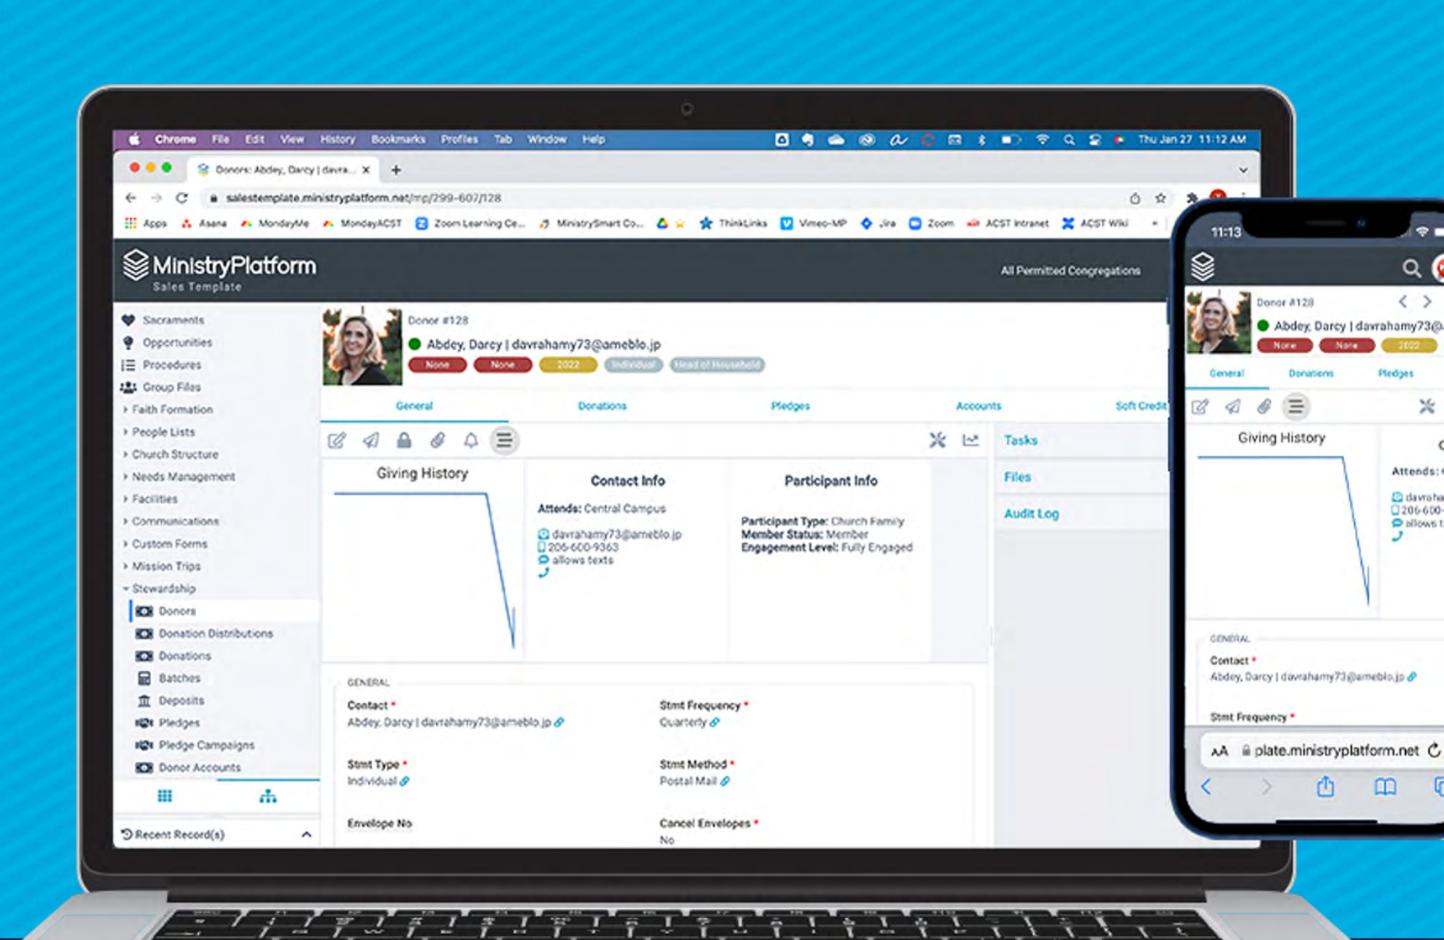

# RECORD INSIGHTS

Visual insights for a record built from your Platform data!

Record Insights show on an open record's General tab!

Available on mobile!

### RECORD INSIGHTS

Hover and click!

Collapse to get out of the way!

Configure your own!

Pro Tip: Record Insights should be just that—a quick insight to the record. Think snapshot, not a feature film;)

#### CHART

A chart of information related to the record based on a Sub-Page view

X axis = View column

Y axis = View column

Choose from eight chart types!

Reminder: Insight Charts ≠ Dashboard Charts!