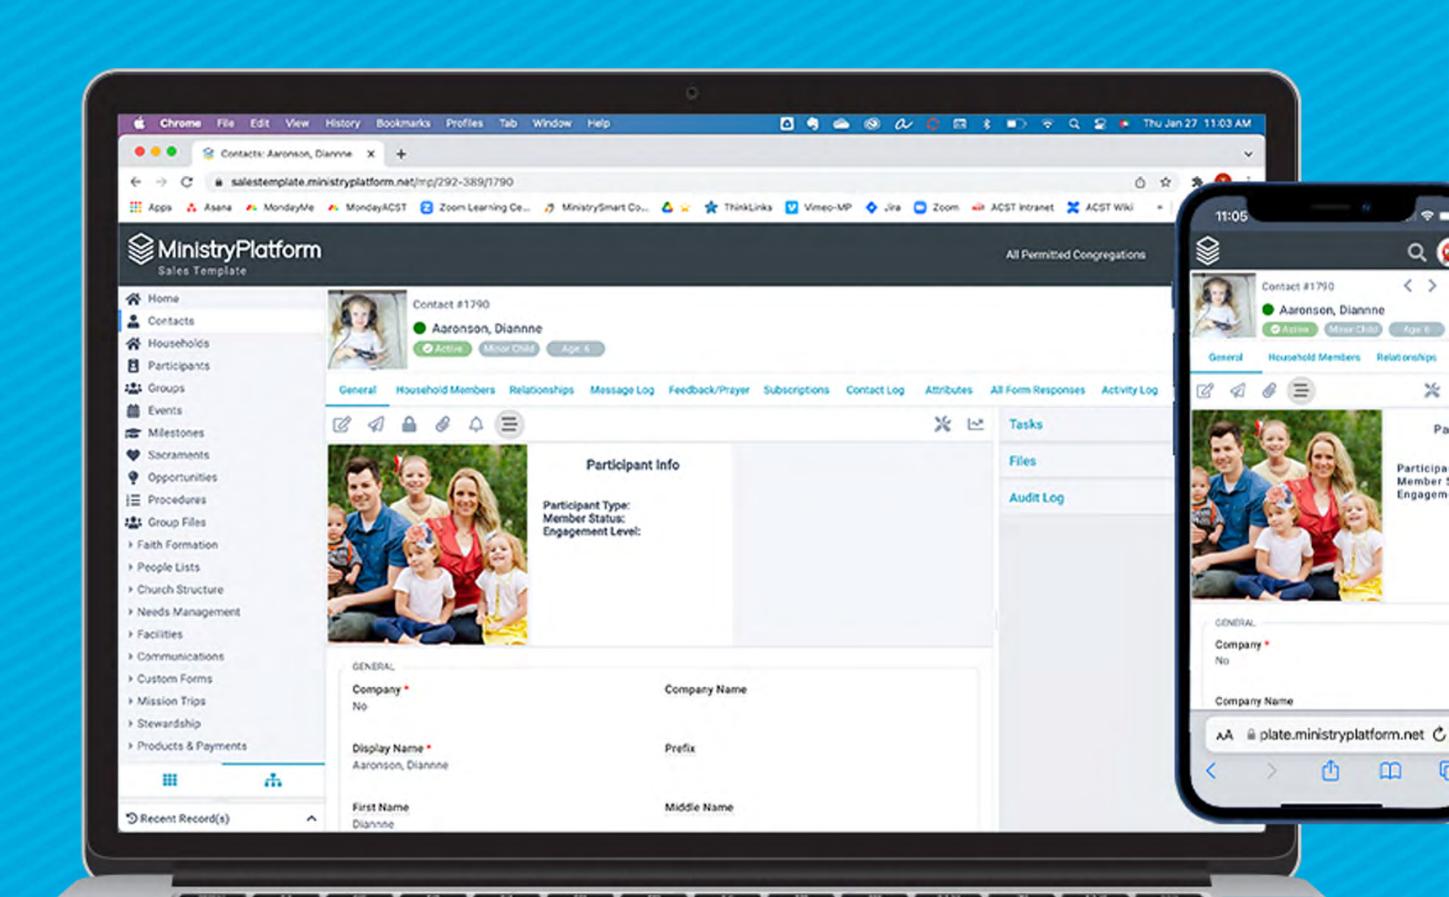

# RECORD INSIGHTS

Visual insights for a record built from your Platform data!

Record Insights show on an open record's General tab!

Available on mobile!

### RECORD INSIGHTS

Hover and click!

Collapse to get out of the way!

Configure your own!

Pro Tip: Record Insights should be just that—a quick insight to the record. Think snapshot, not a feature film;)