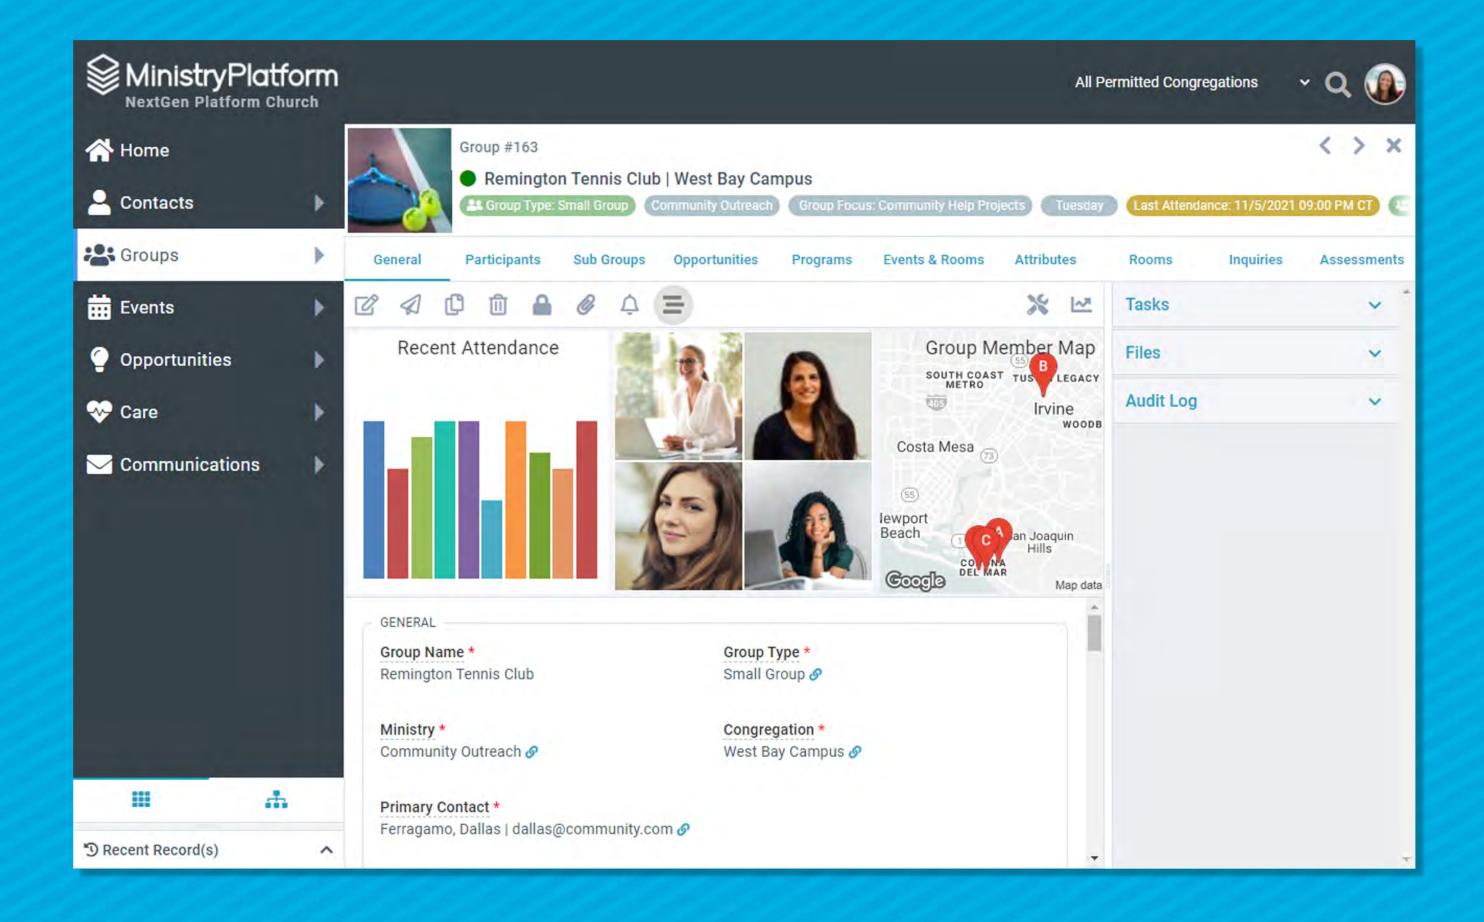

#### IMAGE COLLECTION

A collection of images associated with the record based on a Sub-Page view

Maximum size is 4 x 4

Great for: Family Members or Group Leaders!

Pro Tip: Build your view before configuring your Insight;)

#### MAP

A map showing a single location

Requires Latitude and Longitude

Interactive map dialogue

Great for: Group or Event Location and Household Address!

### MULTI-MAP

A map of a collection of pins associated with the record based on a Sub-Page view

Requires Latitude and Longitude

Interactive map dialogue

Great for: Participant Addresses!

#### CHART

A chart of information related to the record based on a Sub-Page view

X axis = View column

Y axis = View column

Choose from eight chart types!

Reminder: Insight Charts ≠ Dashboard Charts!