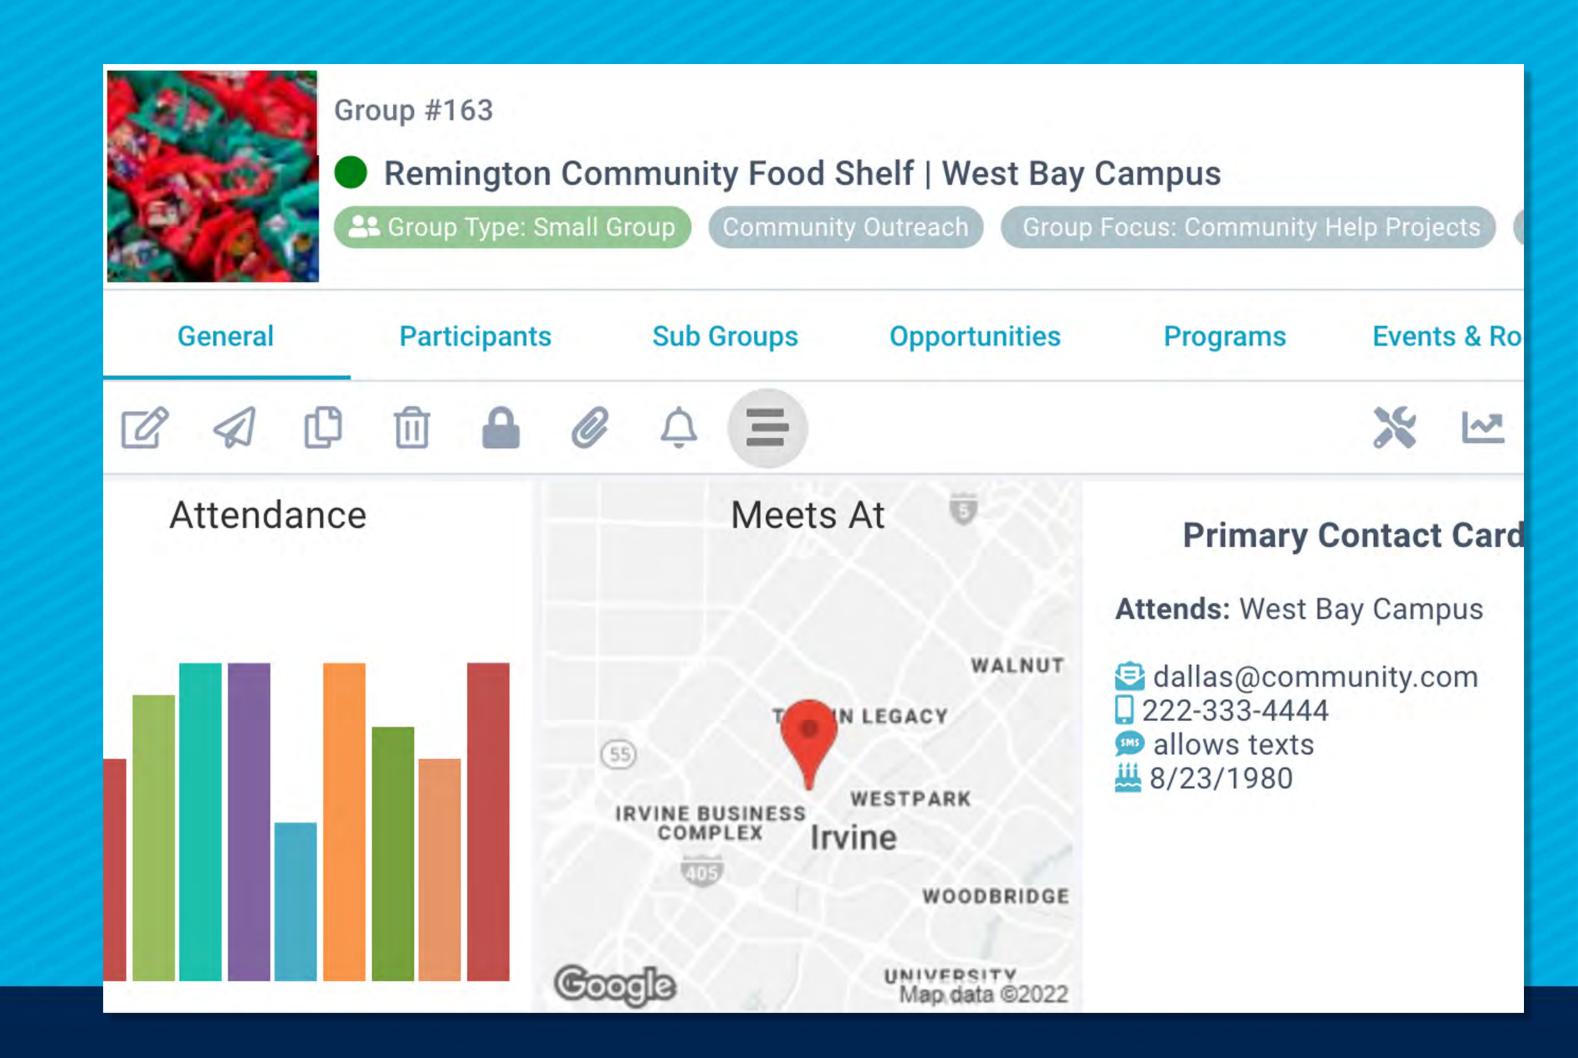

#### MAP

A map showing a single location

Requires Latitude and Longitude

Interactive map dialogue

Great for: Group or Event Location and Household Address!

#### CHART

A chart of information related to the record based on a Sub-Page view

X axis = View column

Y axis = View column

Choose from eight chart types!

Reminder: Insight Charts ≠ Dashboard Charts!