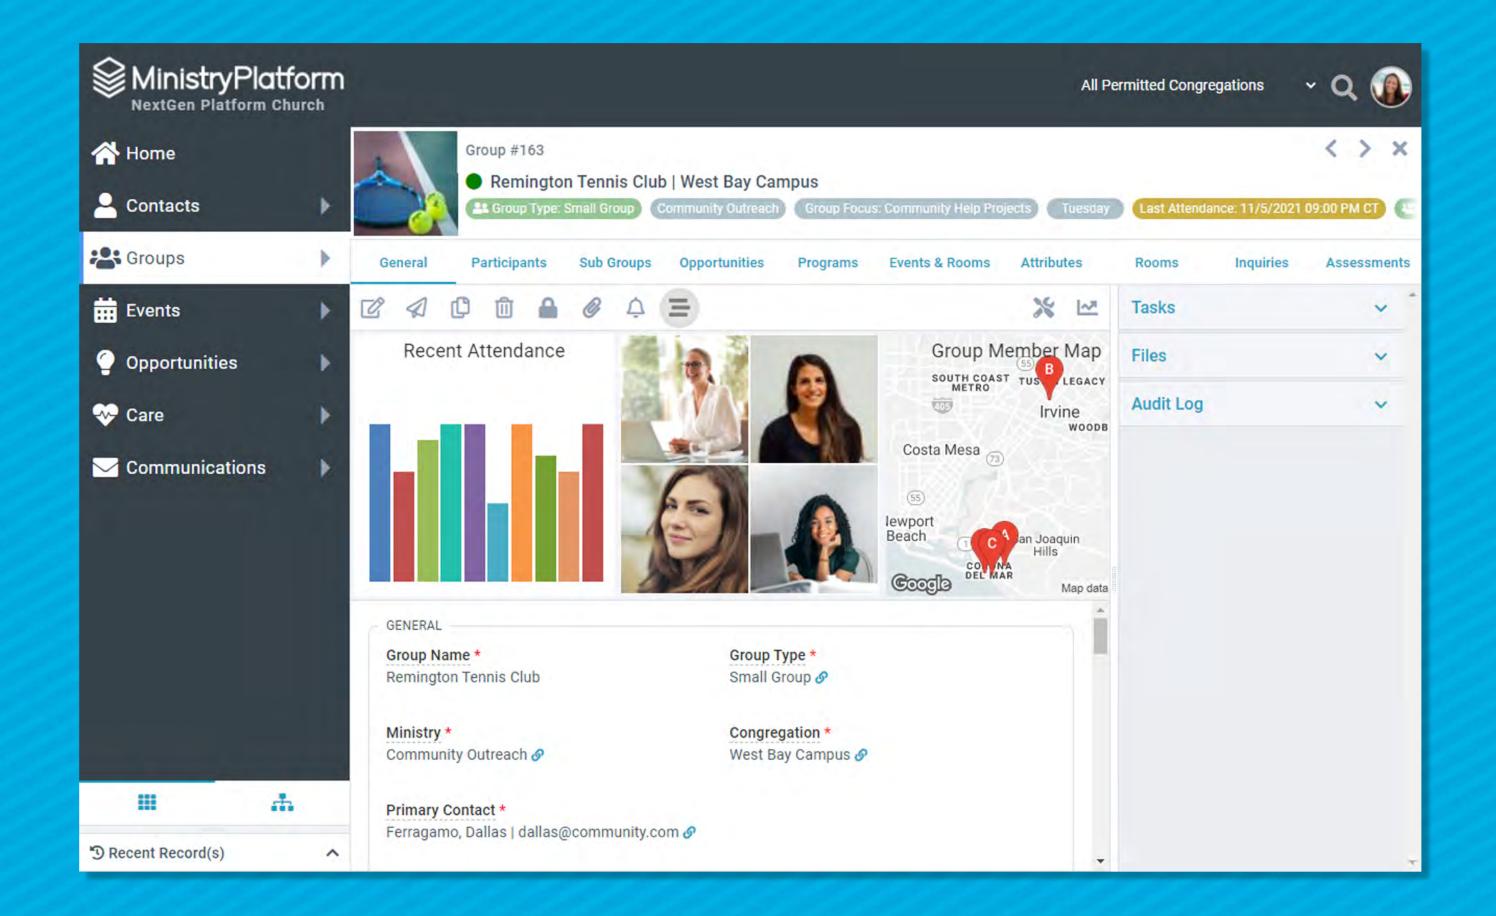

#### IMAGE COLLECTION

A collection of images associated with the record based on a Sub-Page view

Maximum size is 4 x 4

Great for: Family Members or Group Leaders!

Pro Tip: Build your view before configuring your Insight;)

#### MAP

A map showing a single location

Requires Latitude and Longitude

Interactive map dialogue

Great for: Group or Event Location and Household Address!

### MULTI-MAP

A map of a collection of pins associated with the record based on a Sub-Page view

Requires Latitude and Longitude

Interactive map dialogue

Great for: Participant Addresses!

#### CHART

A chart of information related to the record based on a Sub-Page view

X axis = View column

Y axis = View column

Choose from eight chart types!

Reminder: Insight Charts ≠ Dashboard Charts!