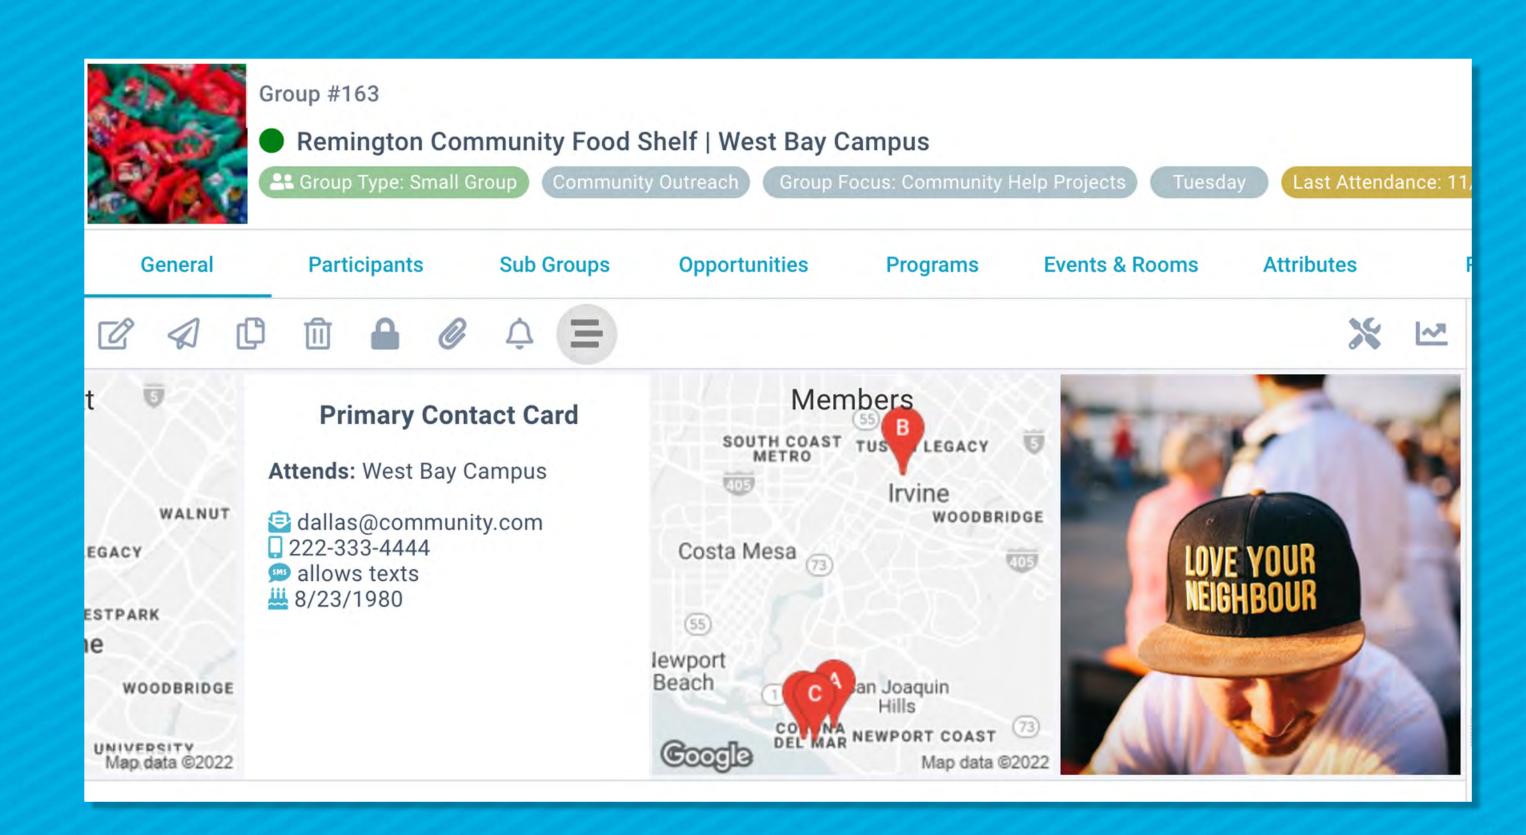

### MULTI-MAP

A map of a collection of pins associated with the record based on a Sub-Page view

Requires Latitude and Longitude

Interactive map dialogue

Great for: Participant Addresses!