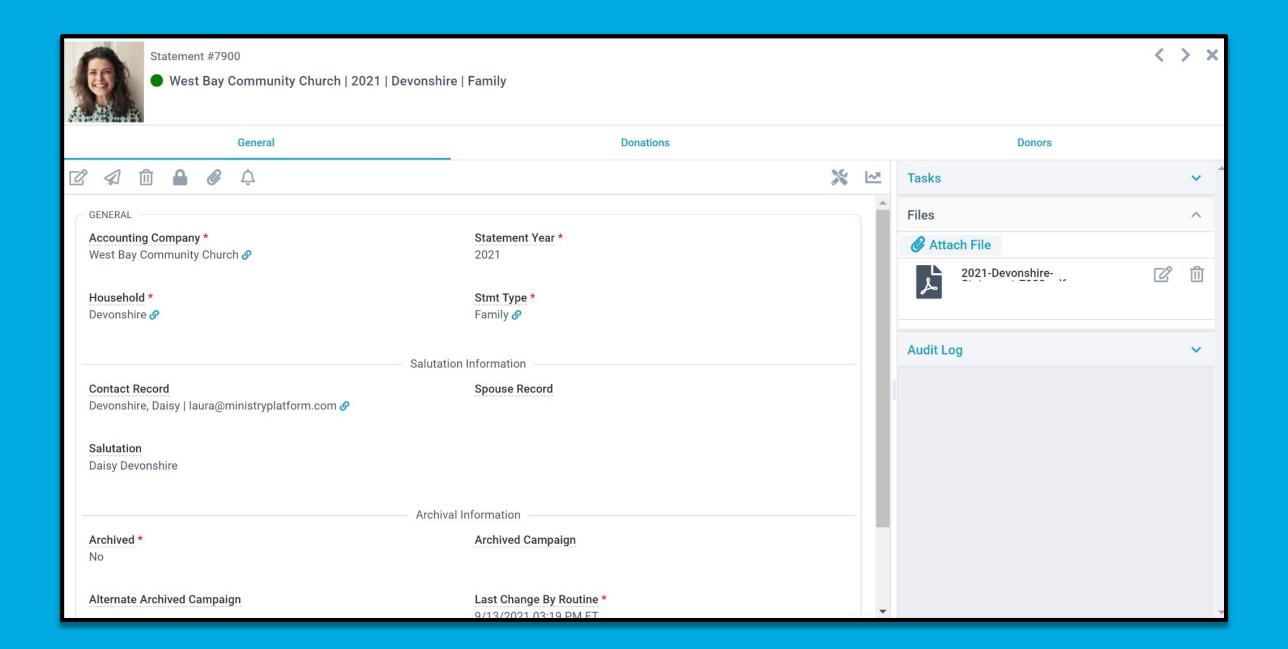

## Statement Record

#### **CREATED BY ROUTINE:**

- One statement per giving unit per year per Accounting Company
- Updated by Routine
  - Donations are updated
  - Households will be associated
  - Pledge Campaigns will be associated
  - Updated through the archive date
- Statements can be updated by "Unarchiving" as needed

## Statement Record Info

- Important for Historical Accuracy
- See Donations and Donors associated with the Statement
- Required for the Widget to display the Statements
- The Statement Service will attach a PDF to the Statement Record (Webhook)
- This IS the SAME PDF that will display in the Widget
- Use this page for EASY and QUICK access to contribution statements