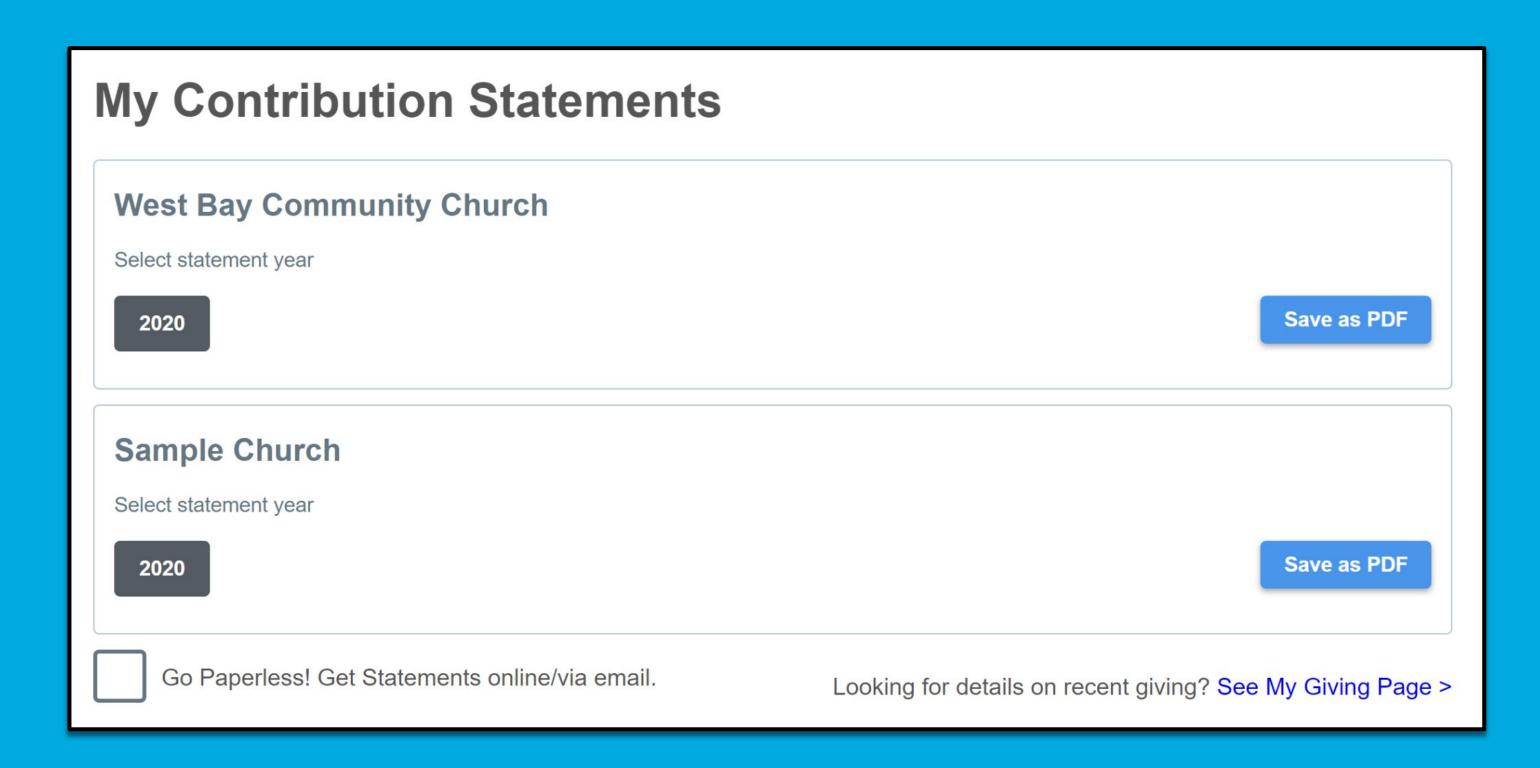

# Statement Widget

- Simple Widget
- Add to your website
  - Create its own page with appropriate other info
    - How donationsare impacting others
    - How to adjust giving
    - Who to contact for questions
- Allow donors to download last four years

ministryplatform.com/kb/widgets/giving-widgets/my-contribution-statements/configuring-my-contribution-statements