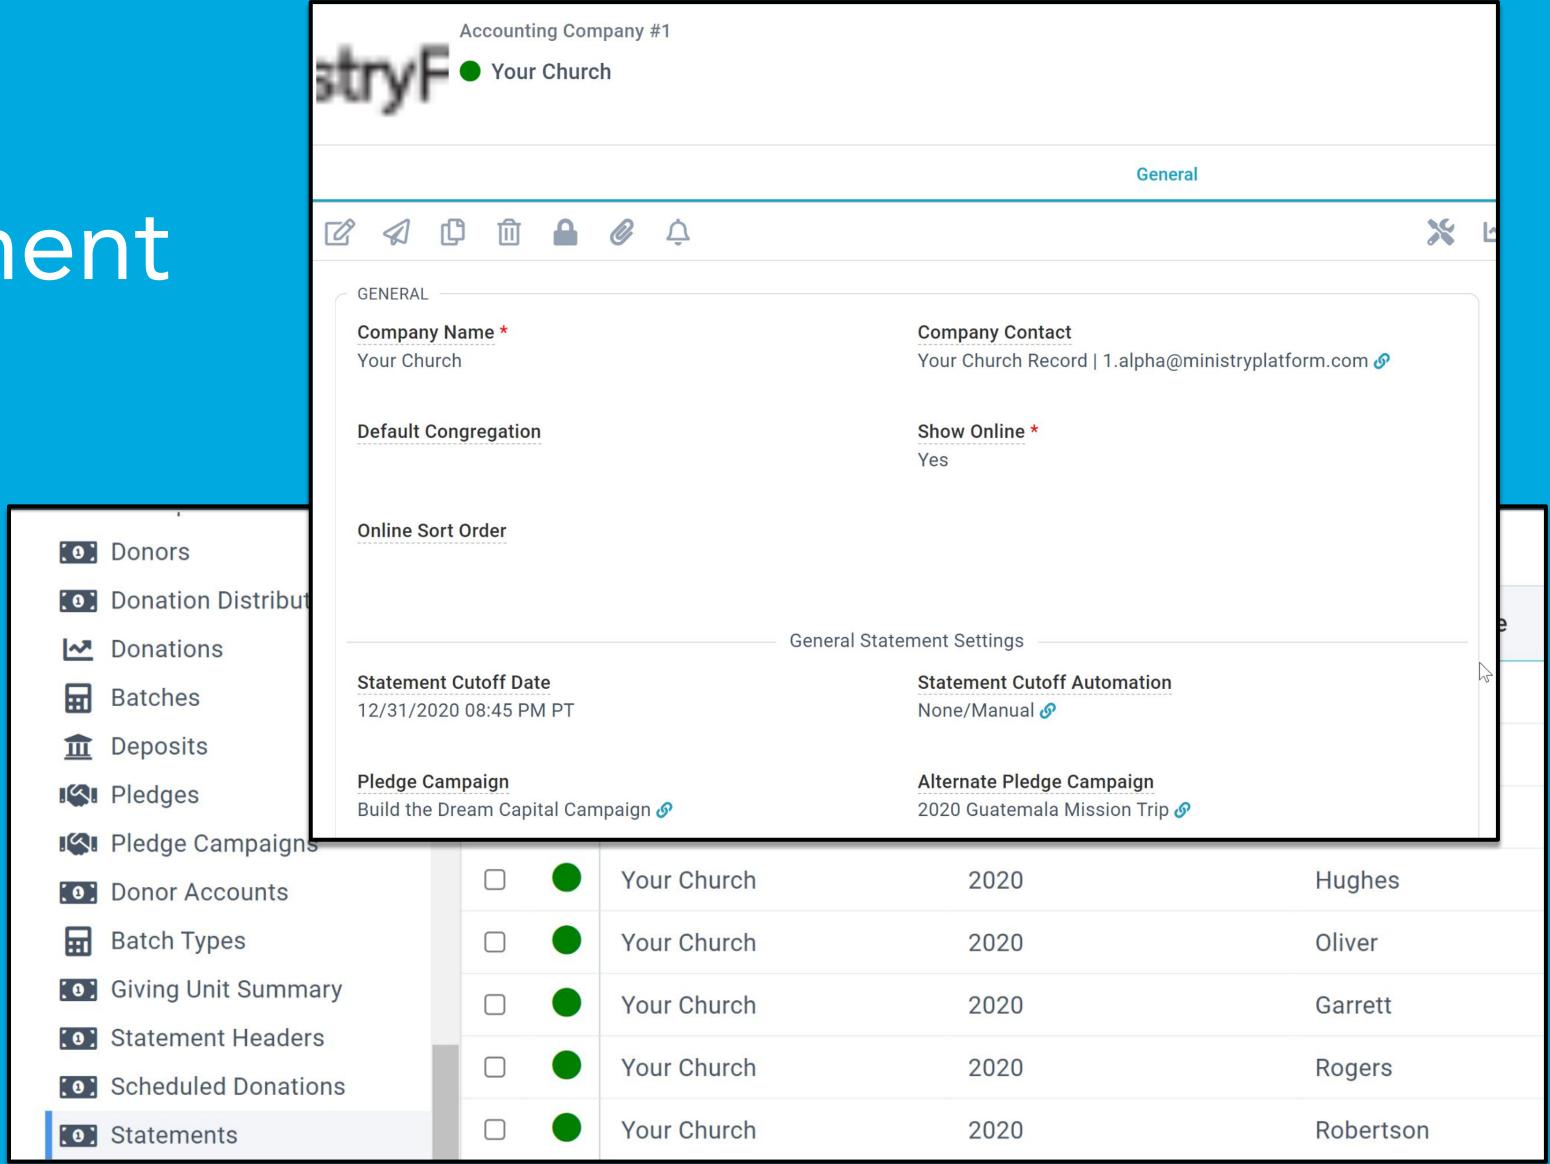

# Accounting Company

#### SETUP:

- Statement Cutoff Date Must be set to a date THIS year to see statements
- Pledge Campaigns Both will show on the Standard Statement
- Standard Statement Should be filled in with the "Standard Statement Report"

Statement Cutoff Date
12/31/2020 08:45 PM PT
None/Manual 
Pledge Campaign
Build the Dream Capital Campaign 
2020 Guatemala Mission Trip 
List Non Cash Gifts 
Yes

Statement Footer
Other than 'intangible religious benefits', no goods or services have been received by the donor. more data mor

### SETUP (CONT'D):

- Archive Day of Year Day statements will be archived
- Summary Columns Total statement header columns
- Rows per Page May need to be adjusted if you have a long statement footer

Statement Cutoff Date
12/31/2020 08:45 PM PT

Pledge Campaign
Build the Dream Capital Campaign & 2020 Guatemala Mission Trip &

List Non Cash Gifts \*
Yes

Statement Footer
Other than 'intangible religious benefits', no goods or services have been received by the donor. more data mor