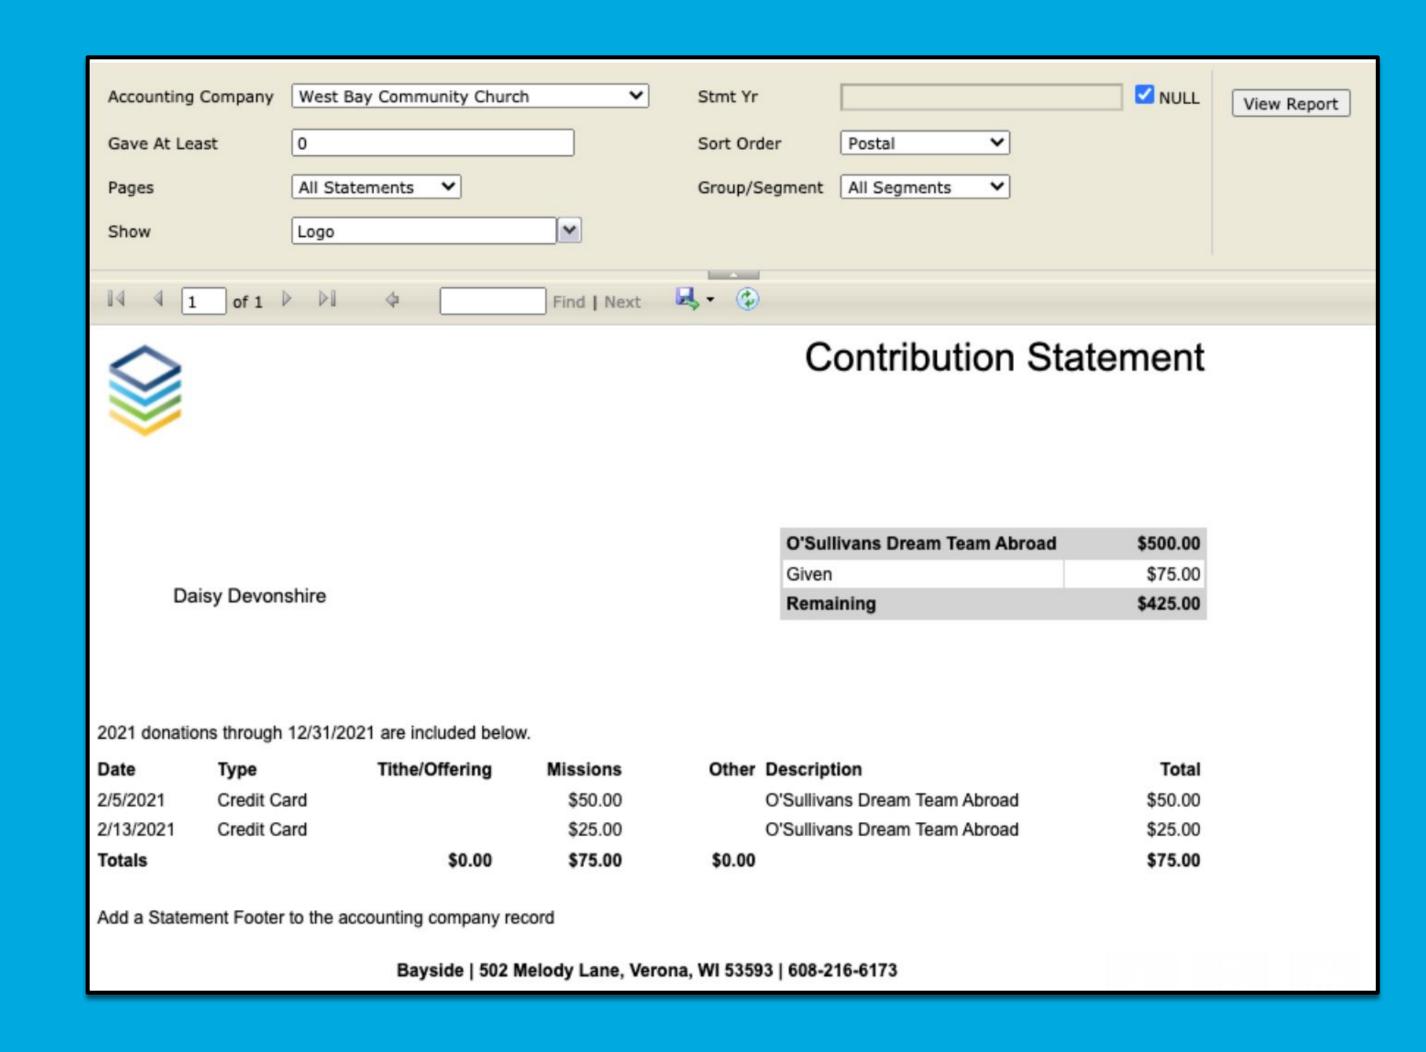

# Standard Statement Report

- Simplified!
- Easy to use
- Control what prints
- Select multiple YEARS at a time!
- Print in sections
- Print # of pages per download

Statement Cutoff Date
12/31/2020 08:45 PM PT
None/Manual 
Pledge Campaign
Build the Dream Capital Campaign 
2020 Guatemala Mission Trip 
List Non Cash Gifts 
Yes

Statement Footer
Other than 'intangible religious benefits', no goods or services have been received by the donor. more data mor

Pledge Campaign
Build the Dream Capital Campaign & 2020 Guatemala Mission Trip &

List Non Cash Gifts \*
Yes

Statement Footer
Other than 'intangible religious benefits', no goods or services have been received by the donor. more data mor