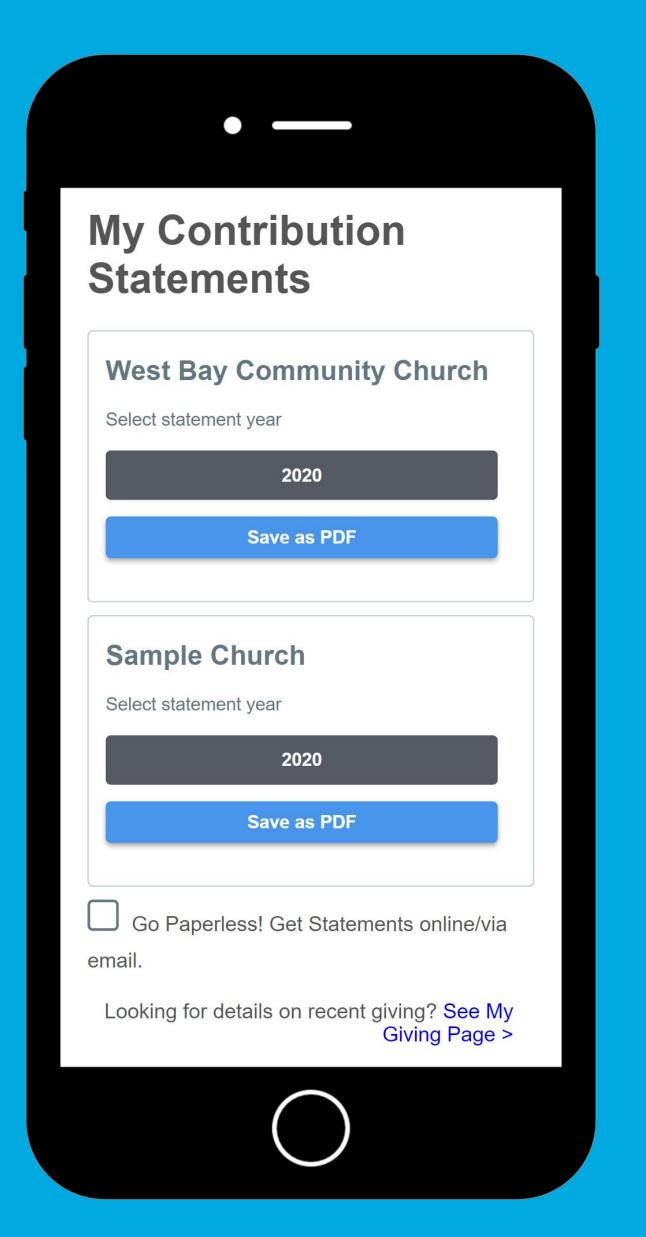

# Statement Widget

- Simple Widget
- Add to your website
  - Create its own page with appropriate other info
    - How donationsare impacting others
    - How to adjust giving
    - Who to contact for questions
- Allow donors to download last four years