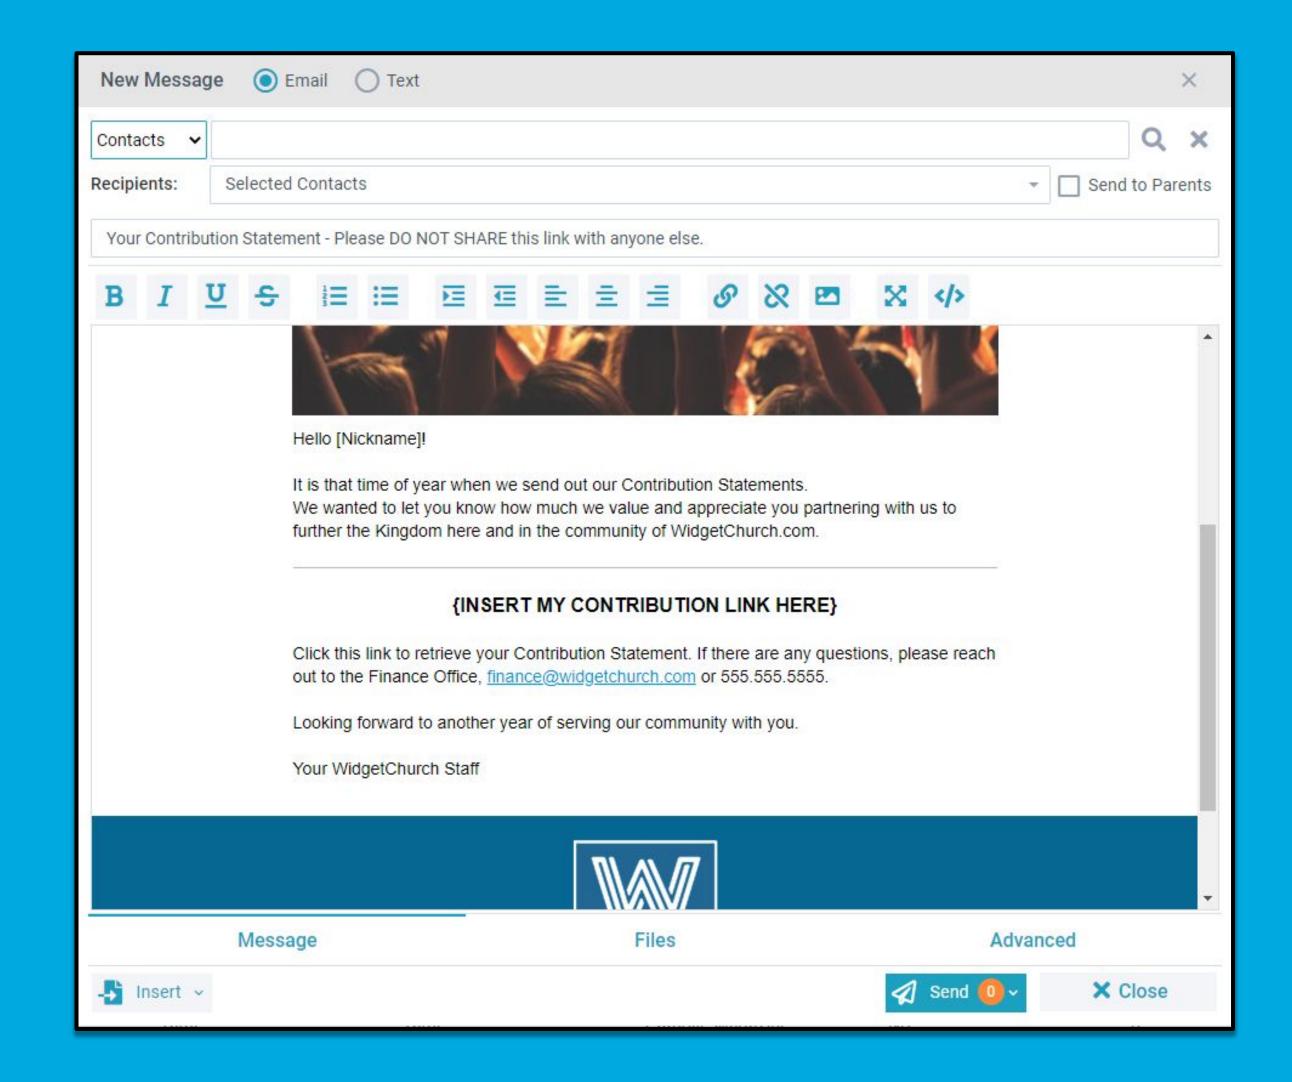

# Sending Statements!

- Using Views + Templates send email/online Statements via New Message Tool
- Using Views + Standard
   Statement Report print paper/mail Statements
- Fold, stuff, postage, etc.

Pro Tip: Promote paperless option NOW!