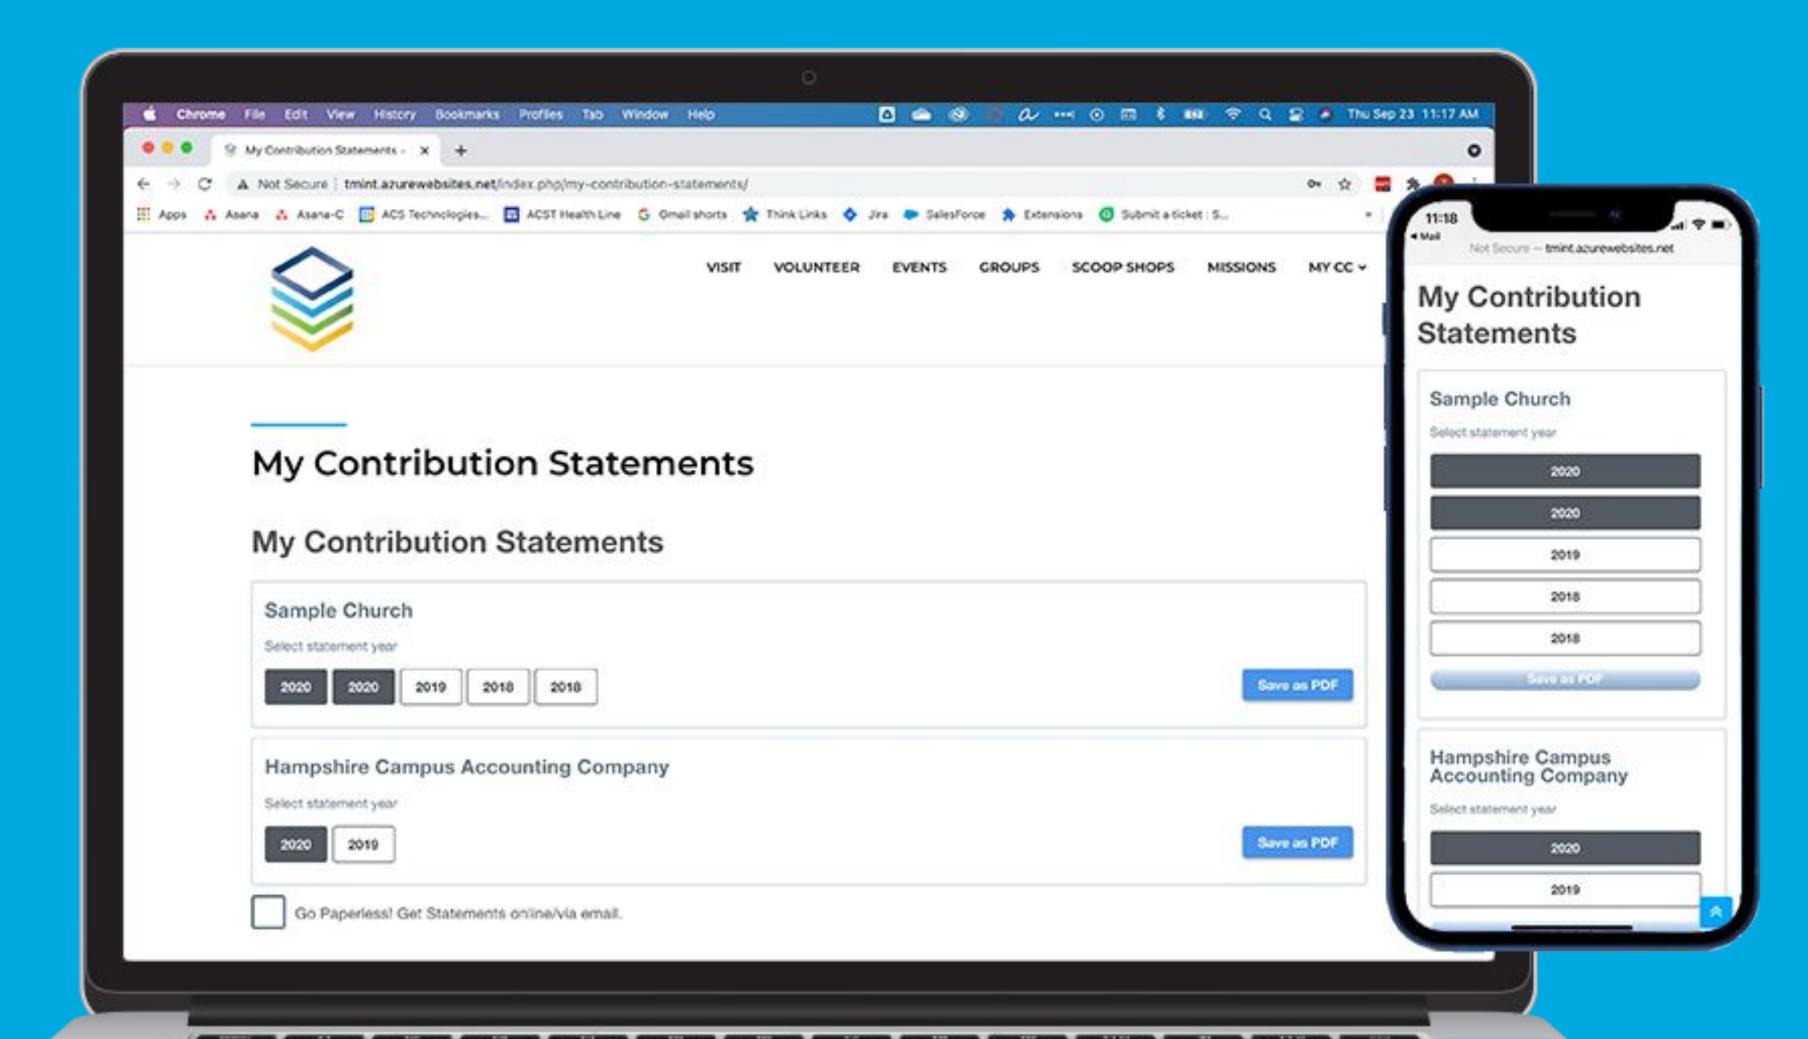

## Statement Record Info

- Important for Historical Accuracy
- See Donations and Donors associated with the Statement
- Required for the Widget to display the Statements
- The Statement Service will attach a PDF to the Statement Record (Webhook)
- This IS the SAME PDF that will display in the Widget
- Use this page for EASY and QUICK access to contribution statements

# Statement Widget

- Simple Widget
- Add to your website
  - Create its own page with appropriate other info
    - How donationsare impacting others
    - How to adjust giving
    - Who to contact for questions
- Allow donors to download last four years