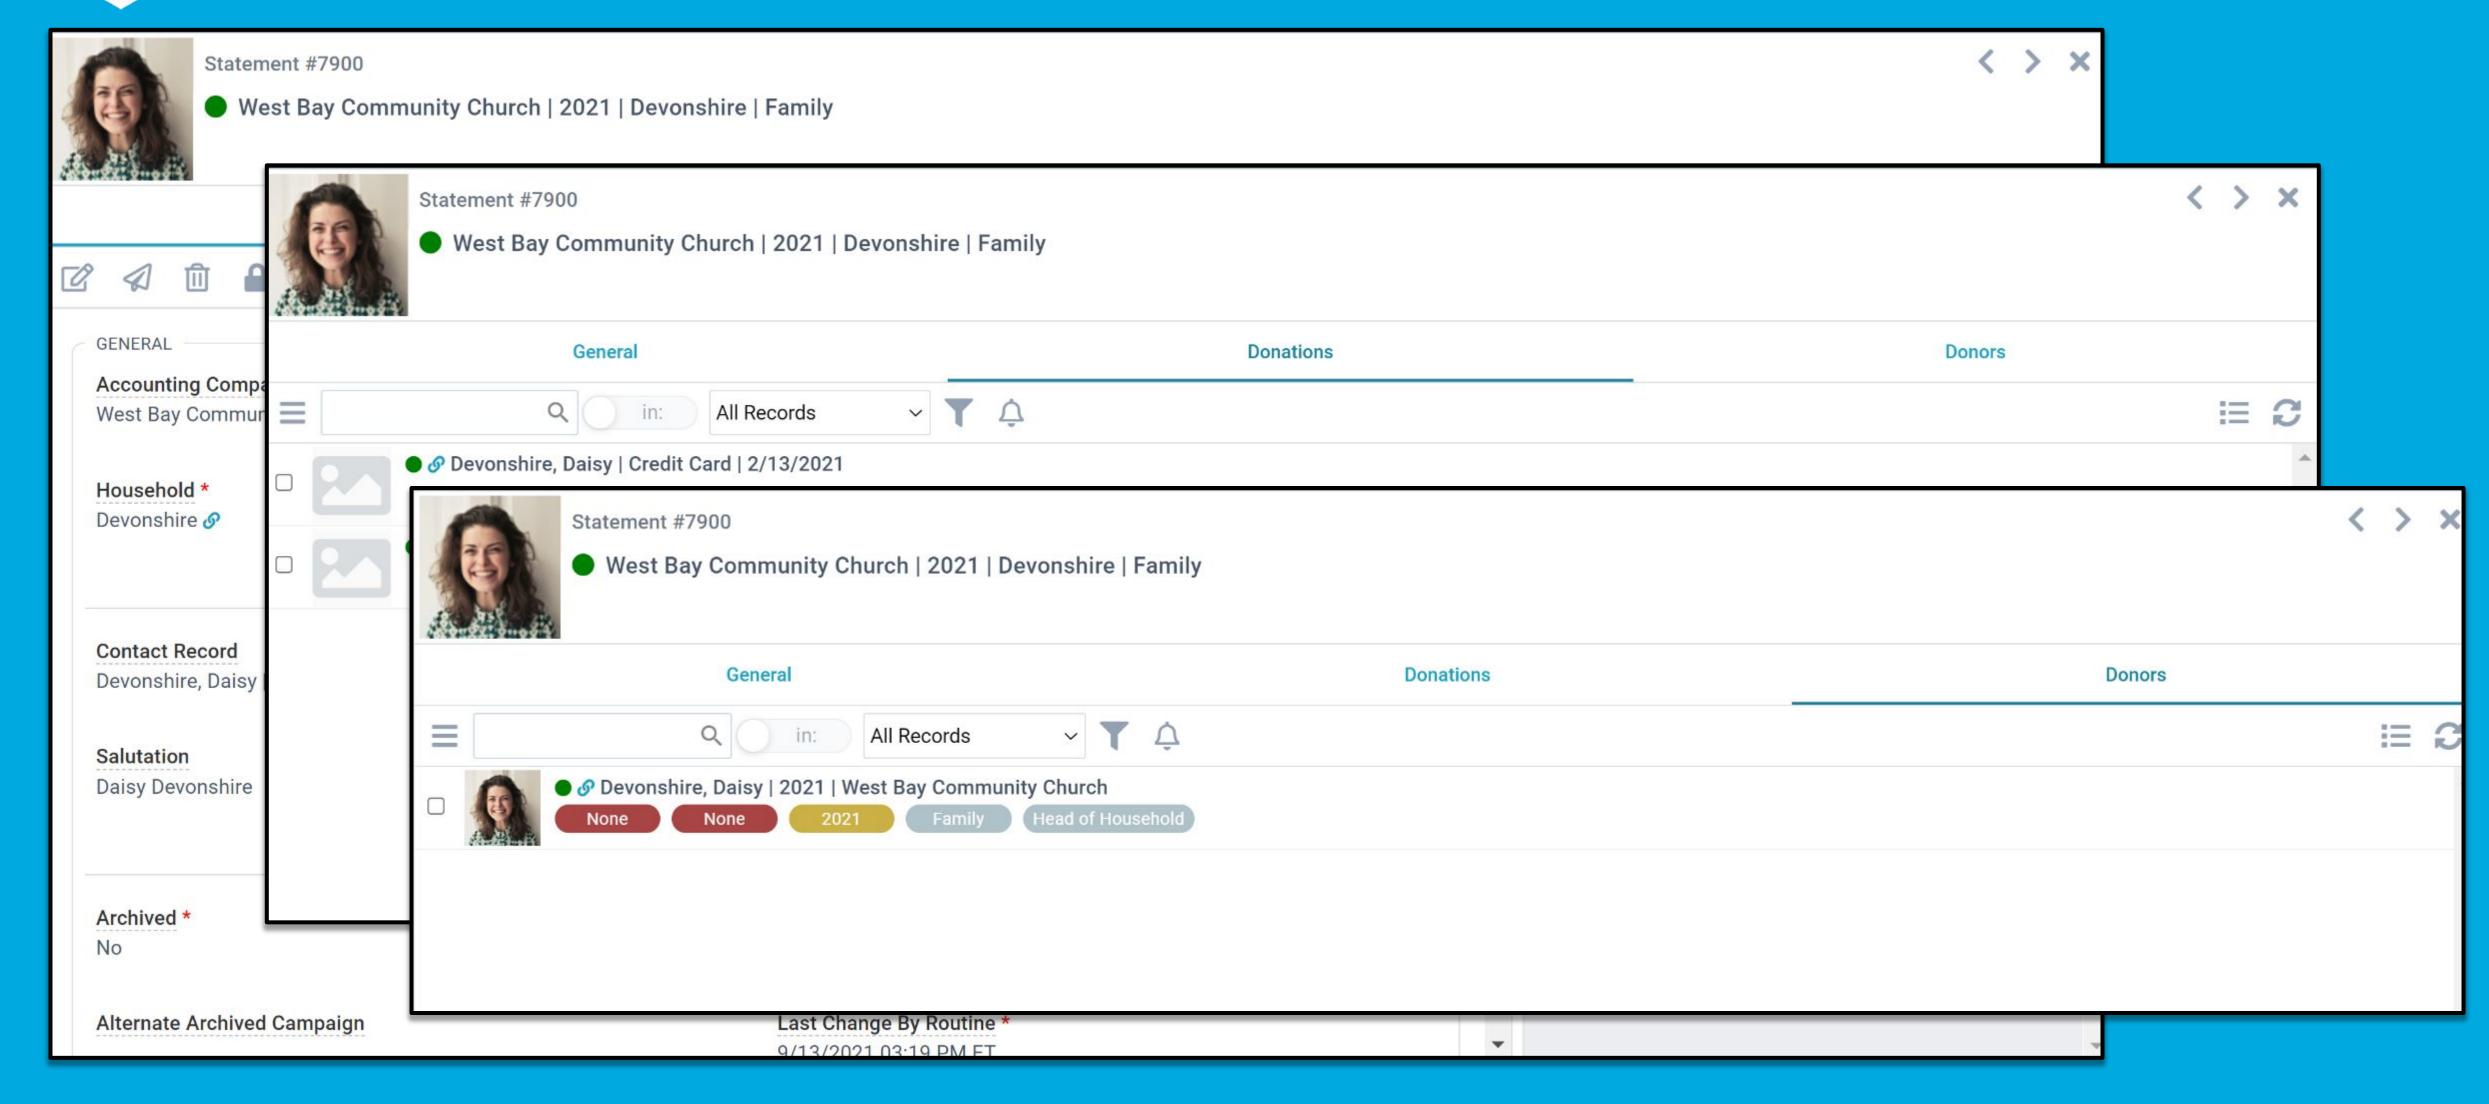

## Statement Record

#### **CREATED BY ROUTINE:**

- One statement per giving unit per year per Accounting Company
- Updated by Routine
  - Donations are updated
  - Households will be associated
  - Pledge Campaigns will be associated
  - Updated through the archive date
- Statements can be updated by "Unarchiving" as needed

## Statement Record Info

- Important for Historical Accuracy
- See Donations and Donors associated with the Statement
- Required for the Widget to display the Statements
- The Statement Service will attach a PDF to the Statement Record (Webhook)
- This IS the SAME PDF that will display in the Widget
- Use this page for EASY and QUICK access to contribution statements

# Statement Record