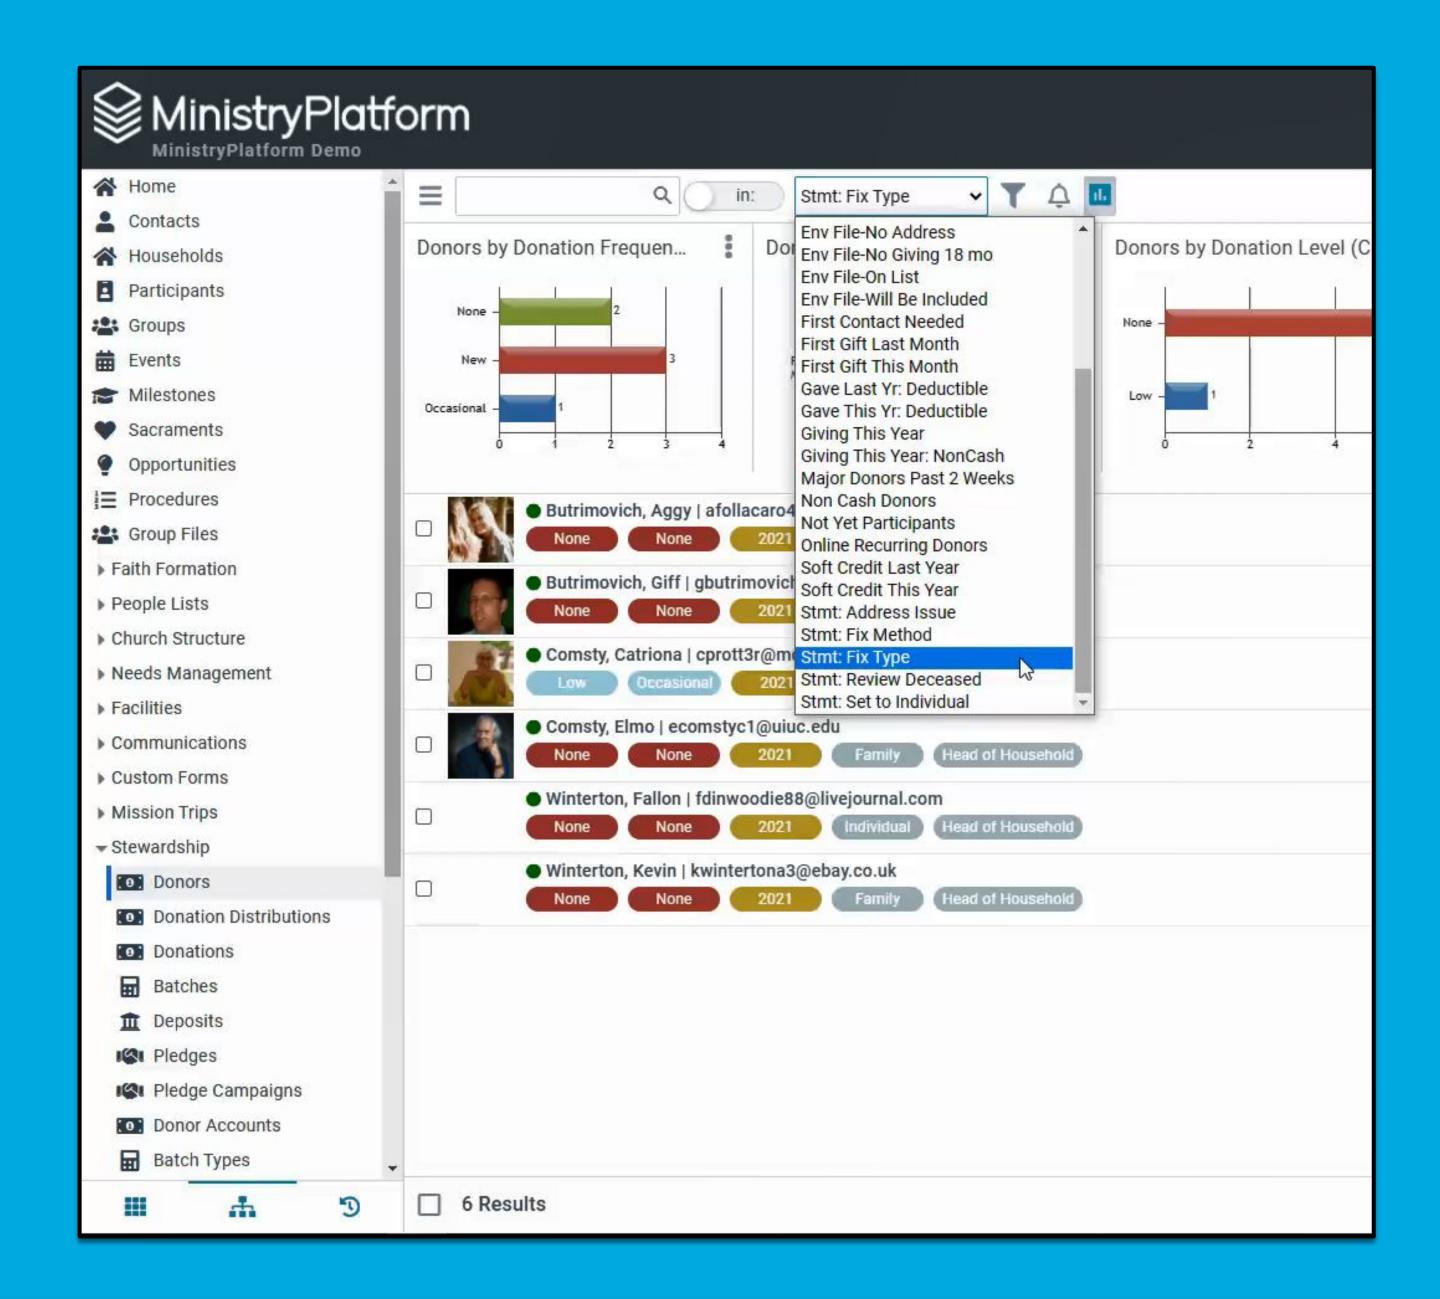

# Statement Season Prep

- Clean the data!
  - Fix Views
  - Combine Contacts
- Spot check!
- Create (or review) Views to segment by Stmt Method
  - Paper/Mail
  - Email/Online

Pro Tip: Leverage the Statements page!