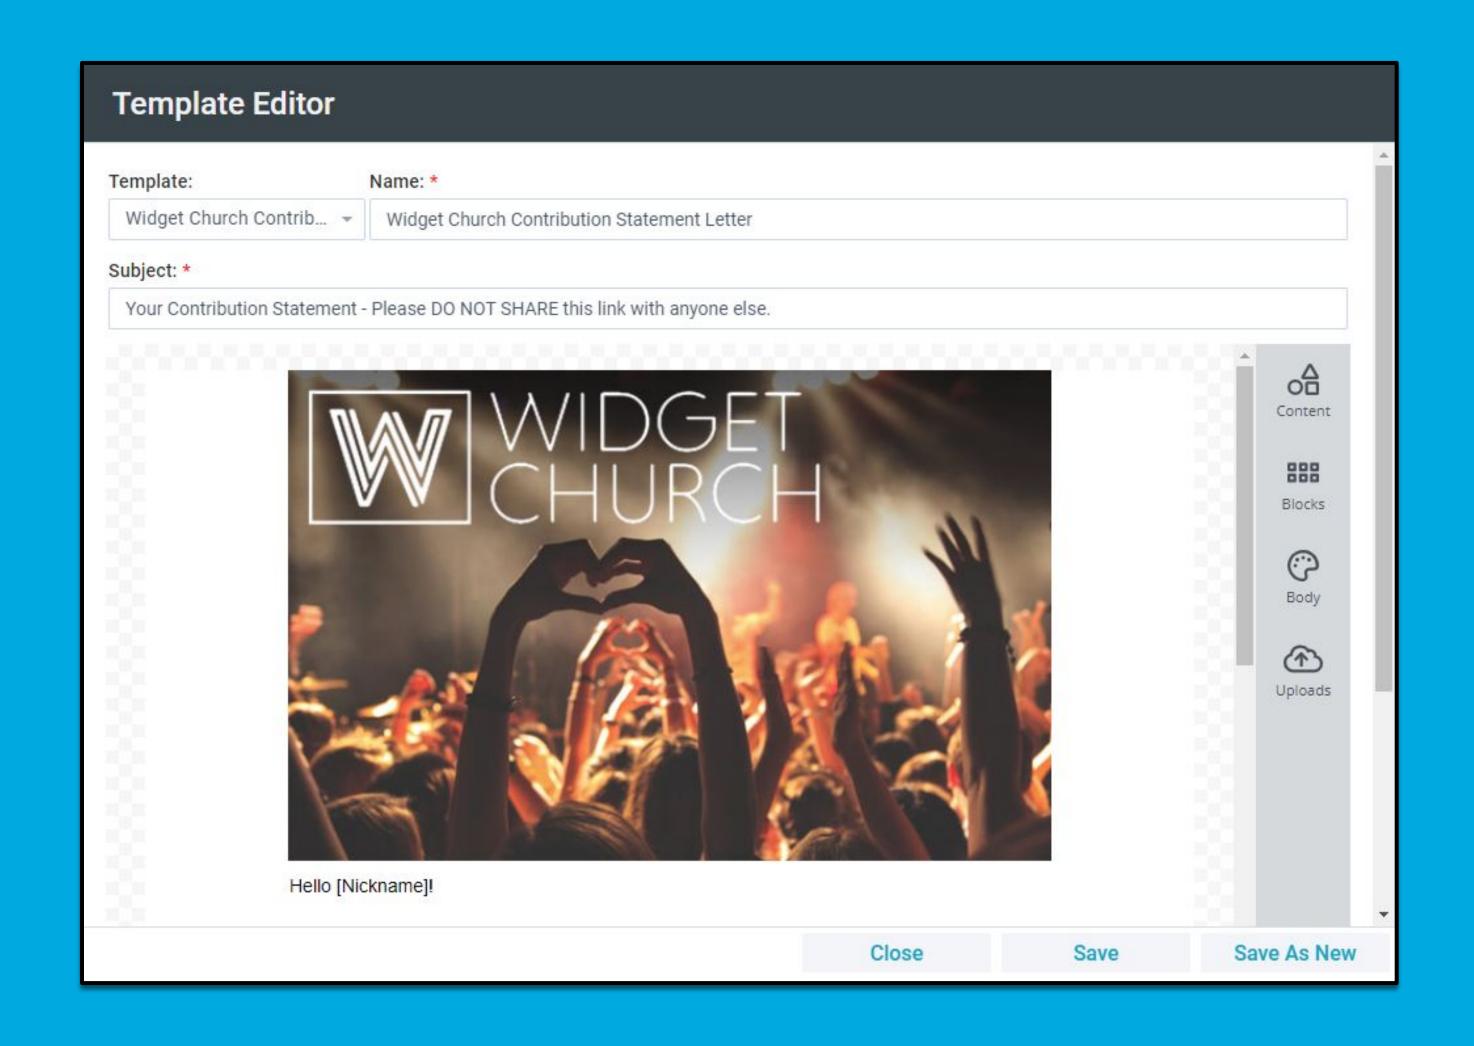

# Statement Season Prep

- Request "Letter" verbiage
- Confirm Widget URL
  - Reminder: Not the snippet!
- Create Template
  - Include (or link to) "letter"
  - Include Name tokens
  - Consider Text strategy
- Format paper letter

Pro Tip: Print and fold letter ahead of time!