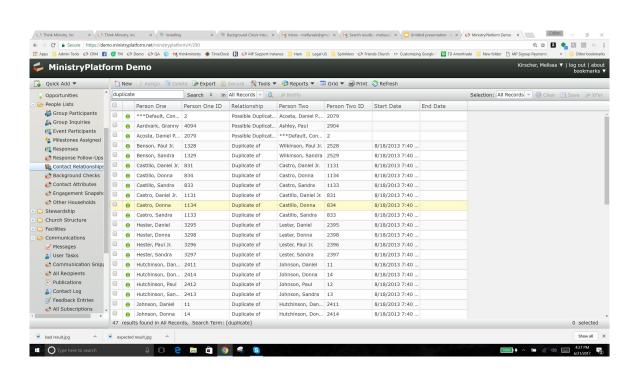

### VIEWING ALL THE DUPLICATES

People Lists folder - Contact Relationships

Use one of the duplicate views

From here you can determine exactly how many duplicates you have