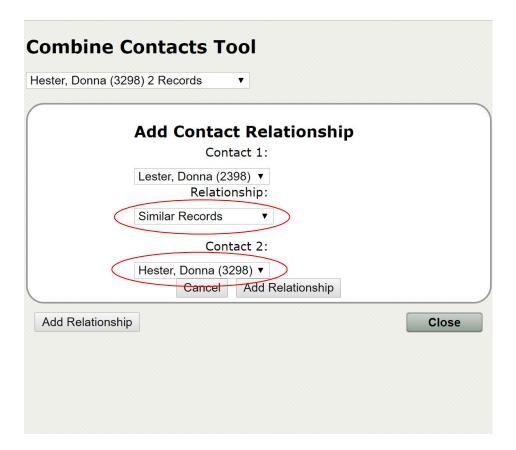

### Not Duplicates???

 Add a "relationship" either of a family member or "similar records"